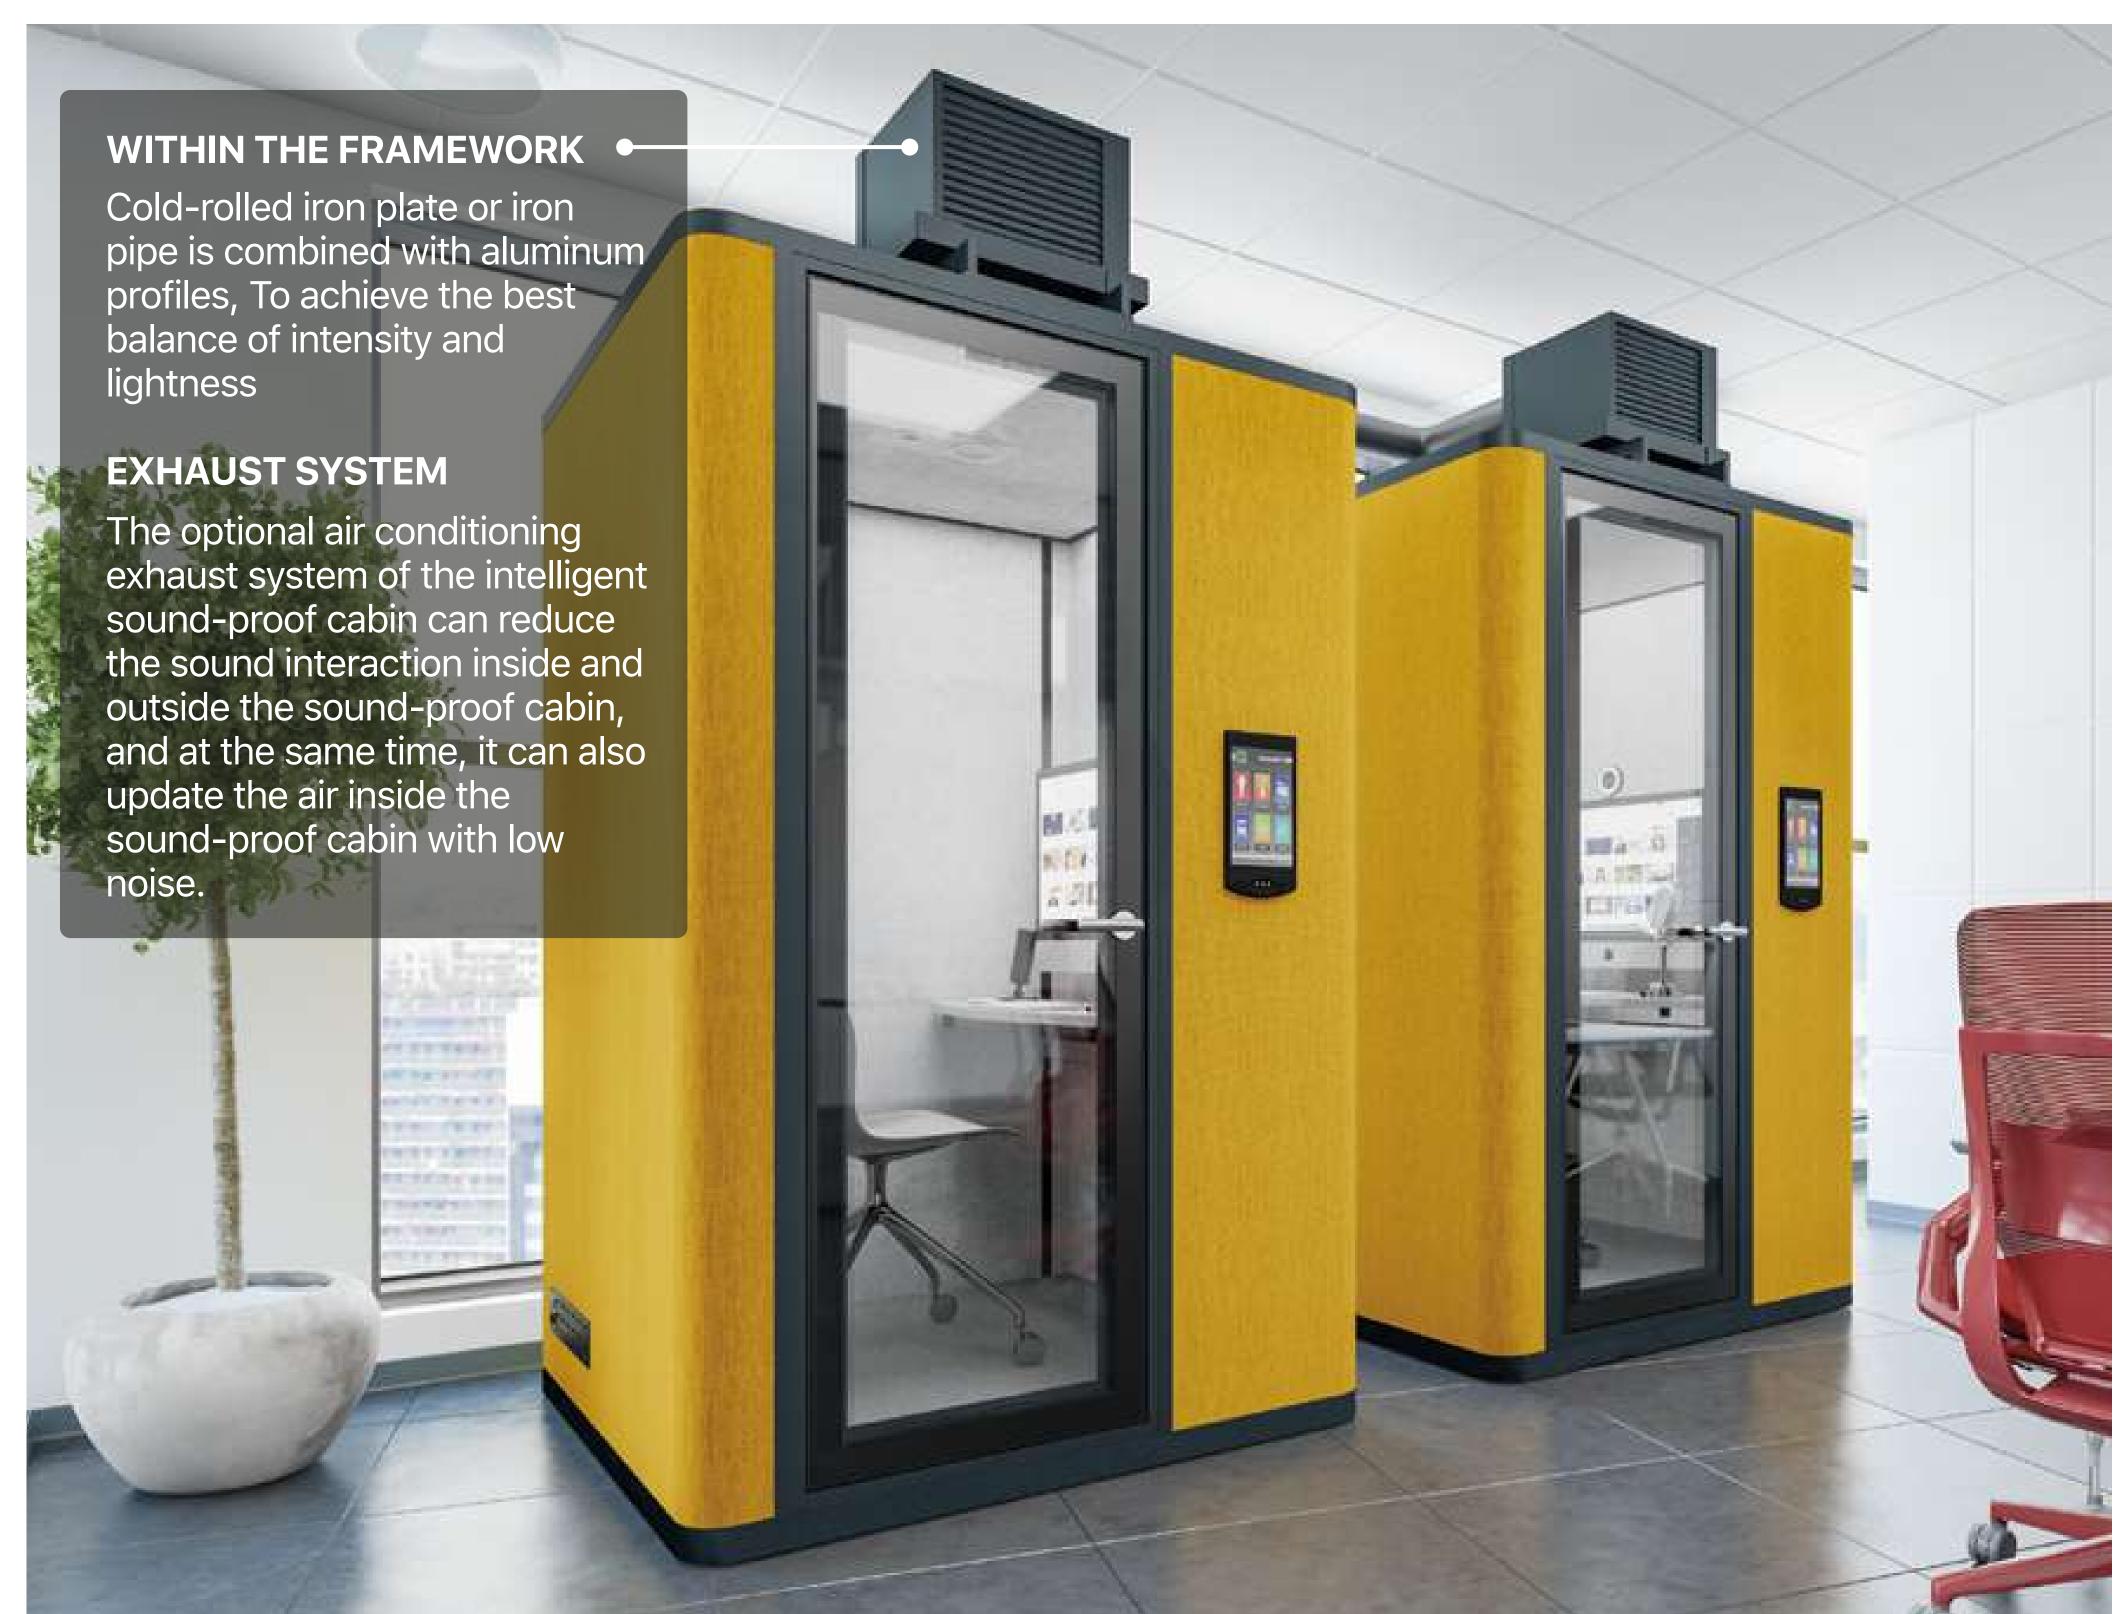

## FEATURES:

- Noctua Austria Fluidized Intelligent Speed Regulation Fan Ultra Thin & Ultra Quiet.
- Air-conditioning Exhaust System characterized by Large Air Volume & quietness
- Silica Gel Integrated Anti-Seismic Pad to effectively reduce vibration and sound.
- Phillips LED Lighting System Anti-glare & Speedup Heat dissipation.
- Legrand Infrared Smart Sensor Switch Board with CE (EMC+Safety) certification, human sensors to automatically start and turn off lighting.
- Intelligent Access Control System with Face Recognition Integrateable with the Security & Attendance Management System.
- AntiStatic & AntiFouling Low Loop Pile Carpet
- 7 Layer Insulation Structure for Highest Level of Soundproofing
- High Grade, Fire Retardant, Cashmere Pinnable Fabric Thick, compact and soft texture for Traceless Pushpins.
- USB Fast Charging Sockets along with International 6amp plug points
- German Oxyplast Surface Spraying
- Equipped with height adjustable Movable Wheel System Flexible and convenient to move around.
- Exquisite Detailing with Built-in Hooks for Hanging Clothes, Hats, Bags etc.
- Exceptional RND, Standard Product with Installations Worldwide
- Highest Environmental Certifications
- Easy and Fast Installation with high strength wheel feet.