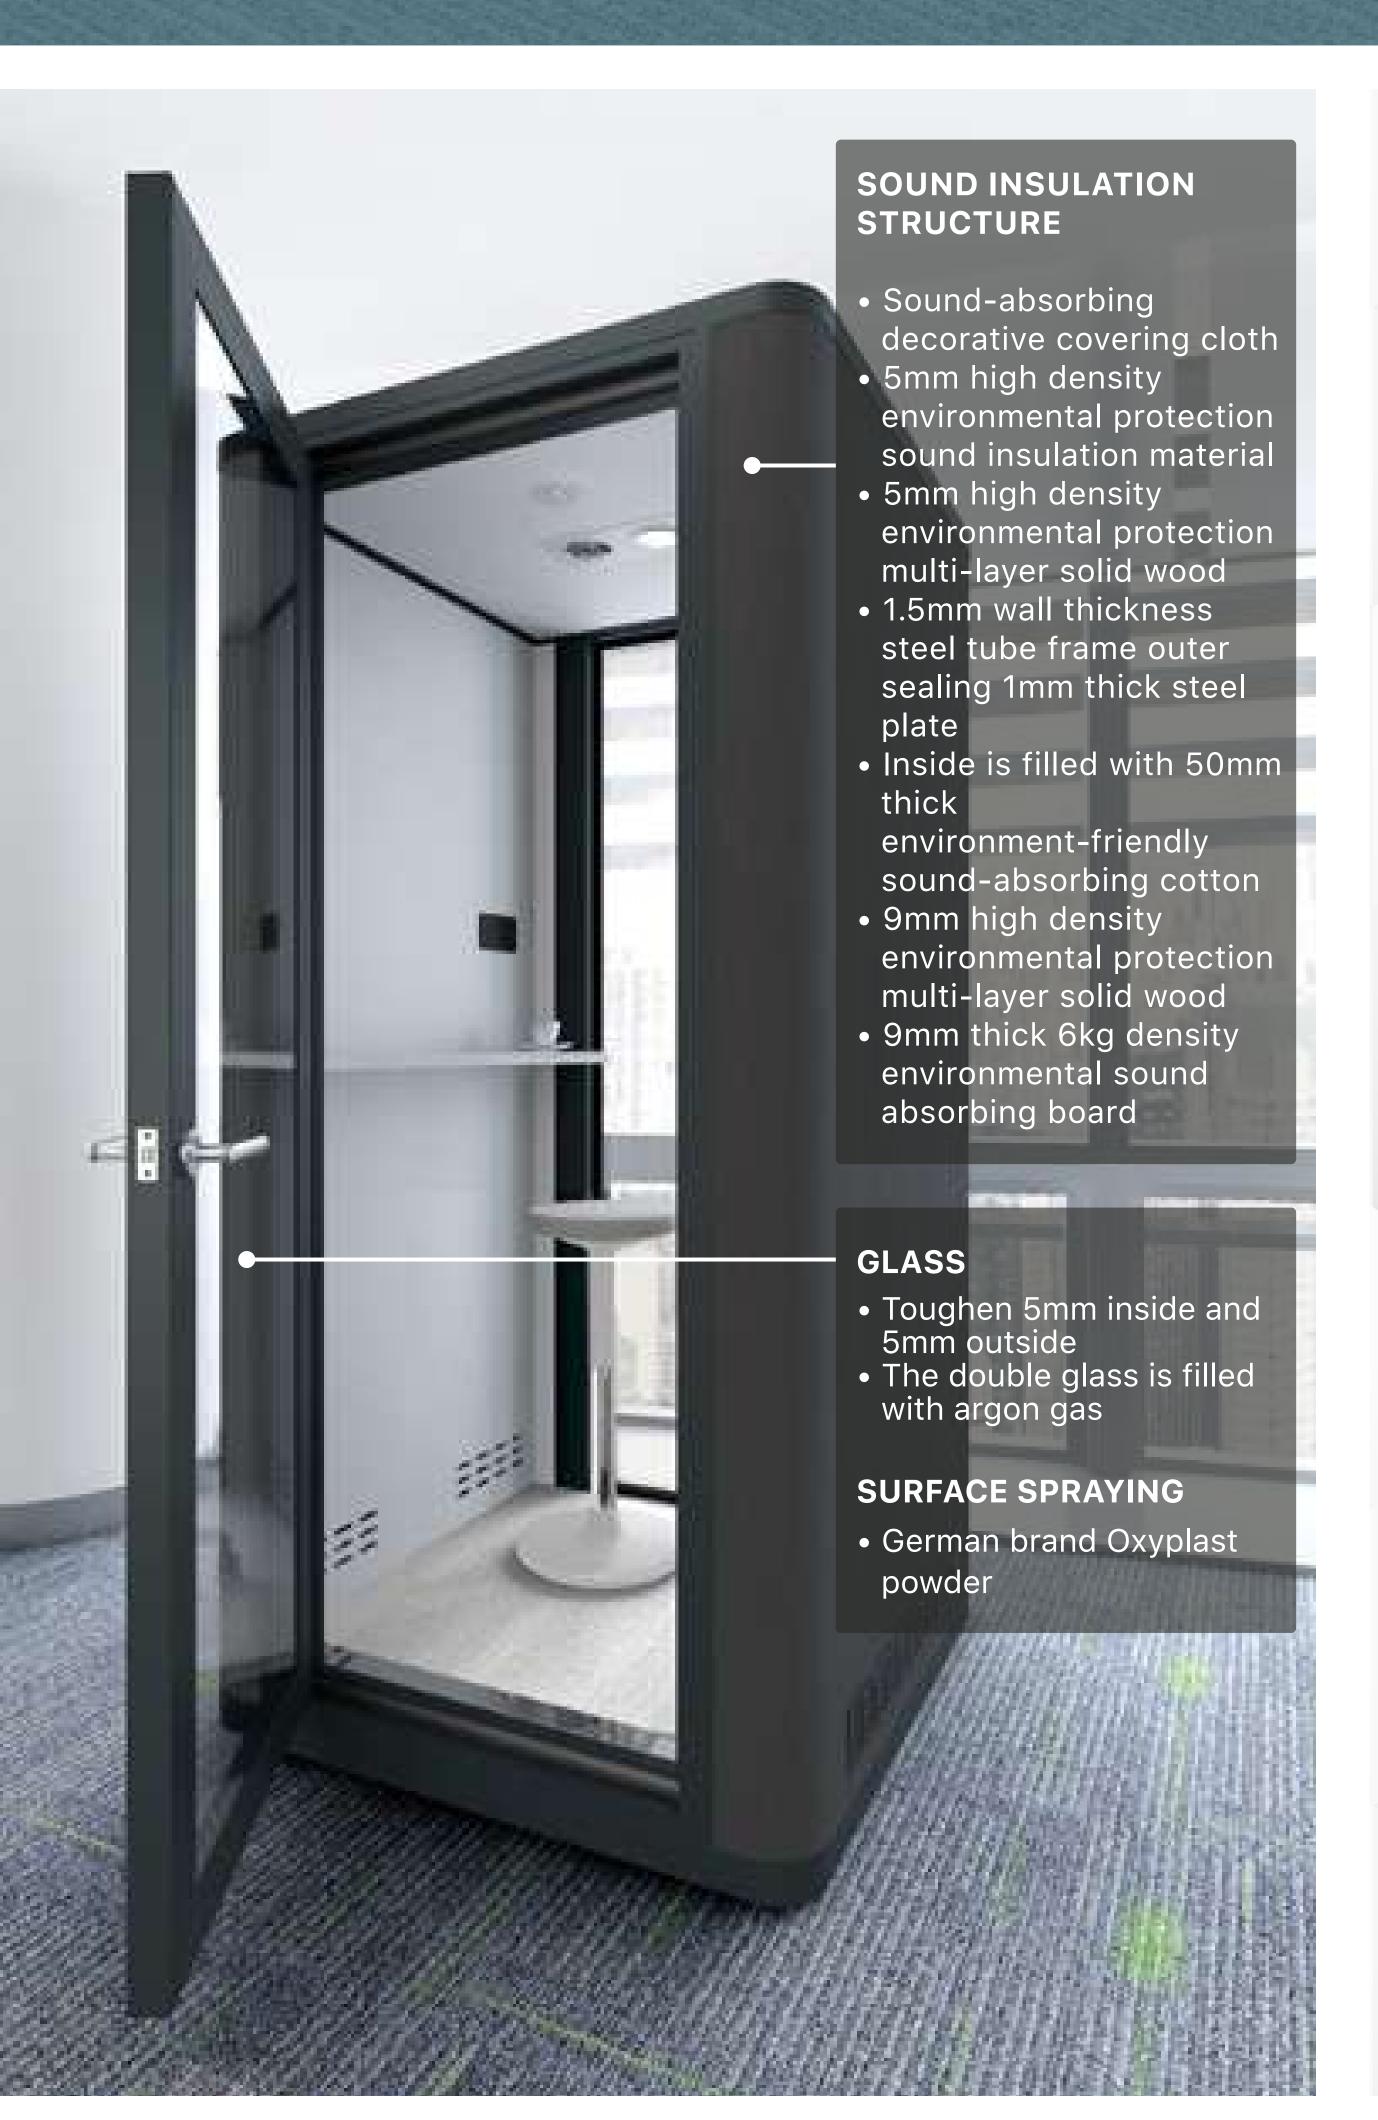

## FEATURES:

- Noctua Austria Fluidized Intelligent Speed Regulation Fan Ultra Thin & Ultra Quiet.
- Air-conditioning Exhaust System characterized by Large Air Volume & quietness
- Silica Gel Integrated Anti-Seismic Pad to effectively reduce vibration and sound.
- Phillips LED Lighting System Anti-glare & Speedup Heat dissipation.
- Legrand Infrared Smart Sensor Switch Board with CE (EMC+Safety) certification, human sensors to automatically start and turn off lighting.
- Intelligent Access Control System with Face Recognition Integrateable with the Security & Attendance Management System.
- AntiStatic & AntiFouling Low Loop Pile Carpet
- 7 Layer Insulation Structure for Highest Level of Soundproofing
- High Grade, Fire Retardant, Cashmere Pinnable Fabric Thick, compact and soft texture for Traceless Pushpins.
- USB Fast Charging Sockets along with International 6amp plug points
- German Oxyplast Surface Spraying
- Equipped with height adjustable Movable Wheel System Flexible and convenient to move around.
- Exquisite Detailing with Built-in Hooks for Hanging Clothes, Hats, Bags etc.
- Exceptional RND, Standard Product with Installations Worldwide
- Highest Environmental Certifications
- Easy and Fast Installation with high strength wheel feet.