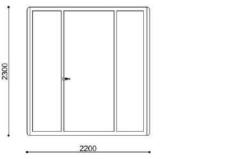

#### Product parameters

2300

L: 2200mm\*1500mm\*2300mm

The L-type negotiation room is equipped with conference door plate, which can set the use state to avoid disturbance; it is equipped with one key switch of power supply, lighting and fan; the display (equipped with intelligent conference system or education system) is convenient for negotiation, meeting and education. When the interior does not need to be equipped with conference and education functions, it can be used as piano room, equipment room, lounge, etc.