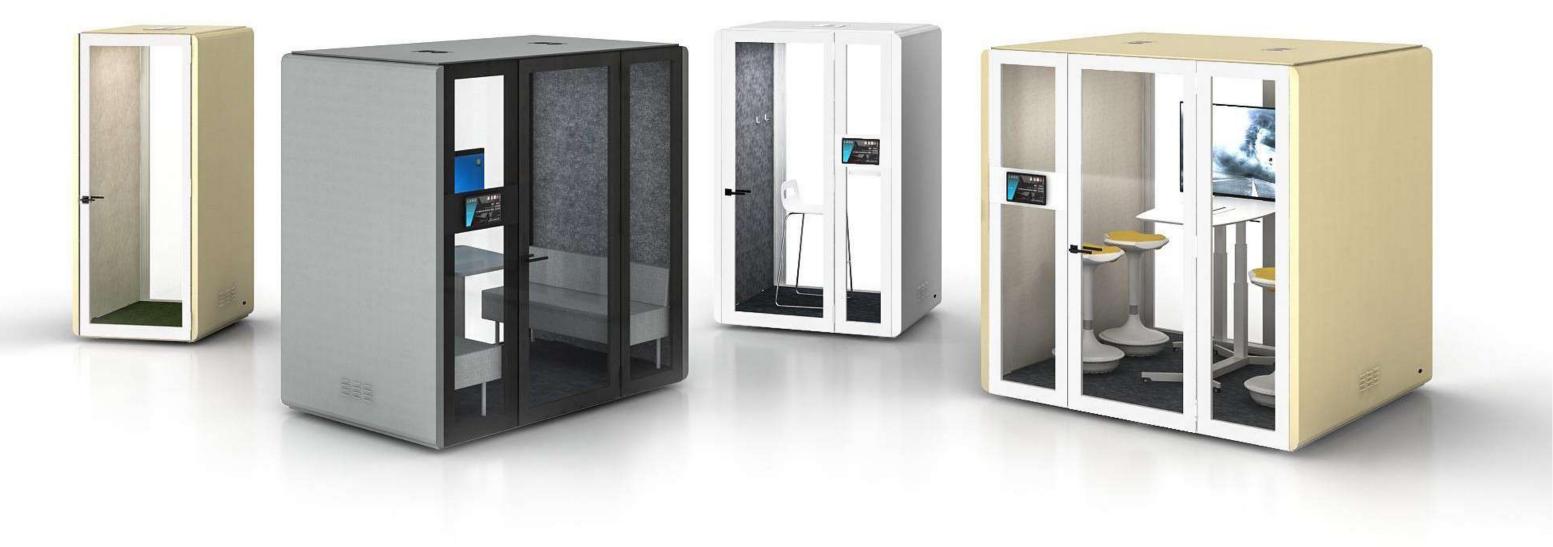

#### Product parameters

S: 1000mm\*1000mm\*2300mm

Colorful colors bring vitality to work and life. The telephone booth provides a quiet and private space with remarkable sound insulation effect, which allows you to speak freely. There is a small table board inside, which can place the objects in your hand; it is equipped with power supply, lighting and fan one key switch; the white board provides the recording function to communicate at any time and record at any time.

#### Product parameters

M:1500mm\*1200mm\*2300mm

Model M single room is equipped with conference door plate, which can set the use state, so that people are not disturbed; it is equipped with power supply, lighting and fan one key switch, which can place the writing board and white board of notebook for easy reading and recording; the hook can be used to place coat and carry on bag, and the interior is equipped with bar chair, which is more comfortable to use. The single room can be used as reading room, study room, violin room and personal rest room.

#### Product parameters

2300

L: 2200mm\*1500mm\*2300mm

The L-type negotiation room is equipped with conference door plate, which can set the use state to avoid disturbance; it is equipped with one key switch of power supply, lighting and fan; the display (equipped with intelligent conference system or education system) is convenient for negotiation, meeting and education. When the interior does not need to be equipped with conference and education functions, it can be used as piano room, equipment room, lounge, etc.

XL type negotiation room is equipped with conference door plate, which can set the use status to avoid disturbance; it is equipped with one key switch of power supply, lighting and fan; the display (equipped with intelligent conference system or education system) is convenient for negotiation and training. The interior can be equipped with edu ship type lifting table, edu double column lifting display (or whiteboard), etc., which is convenient for meeting and education and training; it can also be equipped with leisure sofa and tea table as an independent and quiet communication space.