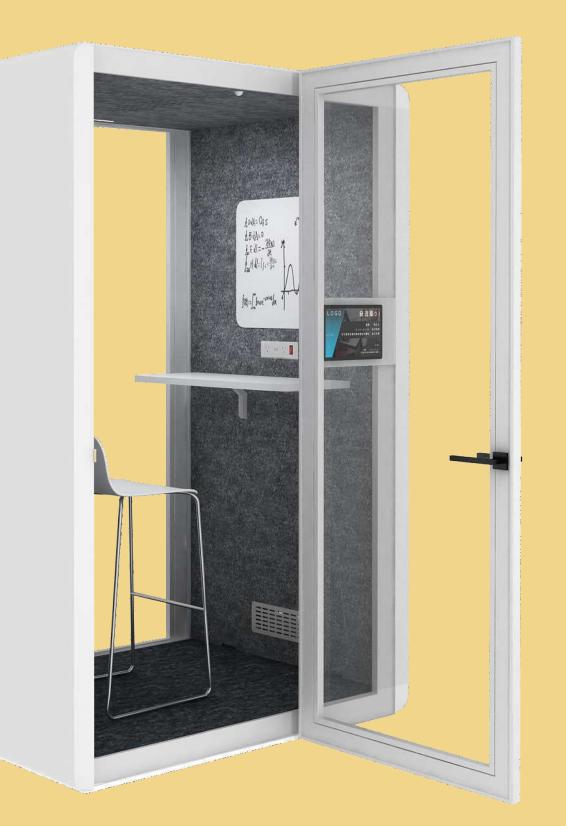

#### Product parameters

M:1500mm\*1200mm\*2300mm

Model M single room is equipped with conference door plate, which can set the use state, so that people are not disturbed; it is equipped with power supply, lighting and fan one key switch, which can place the writing board and white board of notebook for easy reading and recording; the hook can be used to place coat and carry on bag, and the interior is equipped with bar chair, which is more comfortable to use. The single room can be used as reading room, study room, violin room and personal rest room.