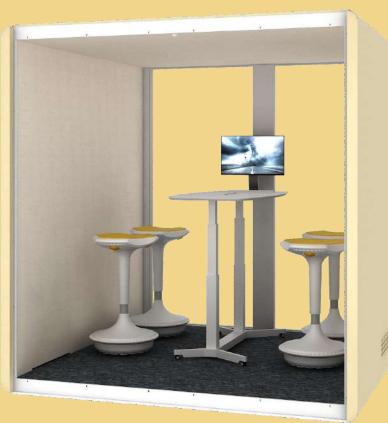

XL type negotiation room is equipped with conference door plate, which can set the use status to avoid disturbance; it is equipped with one key switch of power supply, lighting and fan; the display (equipped with intelligent conference system or education system) is convenient for negotiation and training. The interior can be equipped with edu ship type lifting table, edu double column lifting display (or whiteboard), etc., which is convenient for meeting and education and training; it can also be equipped with leisure sofa and tea table as an independent and quiet communication space.

The door plate is provided on the outside, and the lift bar chair, edu boat type lifting table and edu double column lifting display (or white board) are equipped inside.

With door plate on the outside, the disclay is installed on the wall, which can be lifted up and down, the interior is equipped with lifting bar chair and edu boat type lifting table.