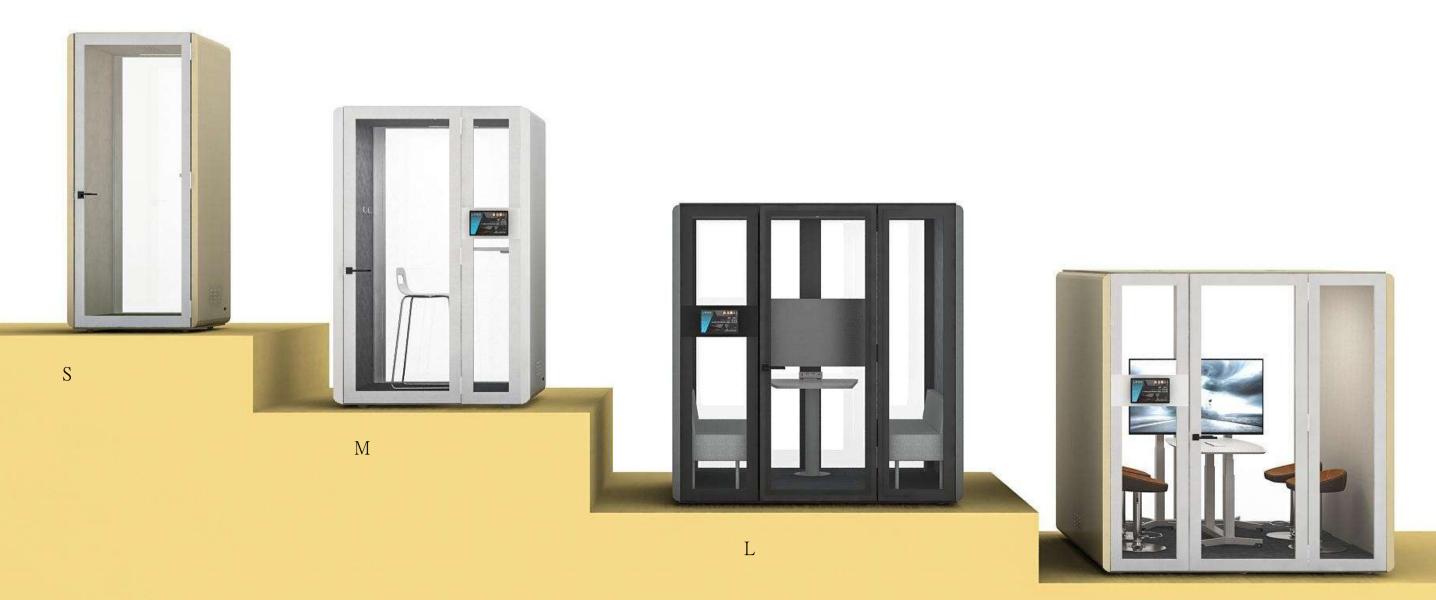

#### Product parameters

S: 1000mm\*1000mm\*2300mm

Colorful colors bring vitality to work and life. The telephone booth provides a quiet and private space with remarkable sound insulation effect, which allows you to speak freely. There is a small table board inside, which can place the objects in your hand; it is equipped with power supply, lighting and fan one key switch; the white board provides the recording function to communicate at any time and record at any time.

#### Product parameters

M:1500mm\*1200mm\*2300mm

Model M single room is equipped with conference door plate, which can set the use state, so that people are not disturbed; it is equipped with power supply, lighting and fan one key switch, which can place the writing board and white board of notebook for easy reading and recording; the hook can be used to place coat and carry on bag, and the interior is equipped with bar chair, which is more comfortable to use. The single room can be used as reading room, study room, violin room and personal rest room.

#### Product parameters

2300

L: 2200mm\*1500mm\*2300mm

The L-type negotiation room is equipped with conference door plate, which can set the use state to avoid disturbance; it is equipped with one key switch of power supply, lighting and fan; the display (equipped with intelligent conference system or education system) is convenient for negotiation, meeting and education. When the interior does not need to be equipped with conference and education functions, it can be used as piano room, equipment room, lounge, etc.

Model L quiet room can be used as an exercise room for training.

L model quiet room can also

L model quiet room can also be used as a rest room, spare time with friends to share time.

Product parameters

XL: 2200mm\*2100mm\*2300mm