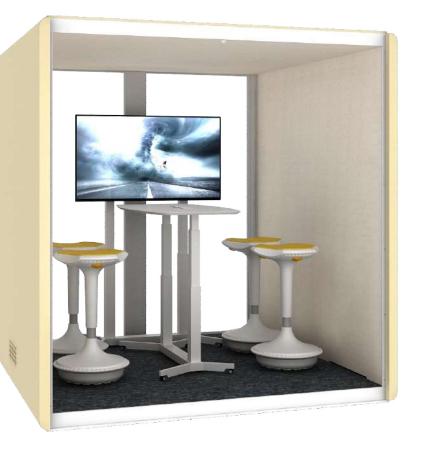

XL type negotiation room is equipped with conference door plate, which can set the use status to avoid disturbance; it is equipped with one key switch of power supply, lighting and fan; the display (equipped with intelligent conference system or education system) is convenient for negotiation and training. The interior can be equipped with edu ship type lifting table, edu double column lifting display (or whiteboard), etc., which is convenient for meeting and education and training; it can also be equipped with leisure sofa and tea table as an independent and quiet communication space.

The door plate is provided on the outside, and the lift bar chair, edu boat type lifting table and edu double column lifting display (or white board) are equipped inside.

With door plate on the outside, the disclay is installed on the wall, which can be lifted up and down, the interior is equipped with lifting bar chair and edu boat type lifting table.