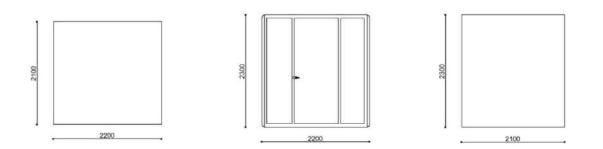

Model L quiet room can be used as an exercise room for training.

L model quiet room can also

L model quiet room can also be used as a rest room, spare time with friends to share time.

Product parameters

XL: 2200mm\*2100mm\*2300mm

XL type negotiation room is equipped with conference door plate, which can set the use status to avoid disturbance; it is equipped with one key switch of power supply, lighting and fan; the display (equipped with intelligent conference system or education system) is convenient for negotiation and training. The interior can be equipped with edu ship type lifting table, edu double column lifting display (or whiteboard), etc., which is convenient for meeting and education and training; it can also be equipped with leisure sofa and tea table as an independent and quiet communication space.