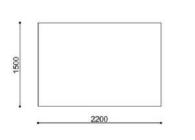

#### Product parameters

2300

L: 2200mm\*1500mm\*2300mm

The L-type negotiation room is equipped with conference door plate, which can set the use state to avoid disturbance; it is equipped with one key switch of power supply, lighting and fan; the display (equipped with intelligent conference system or education system) is convenient for negotiation, meeting and education. When the interior does not need to be equipped with conference and education functions, it can be used as piano room, equipment room, lounge, etc.