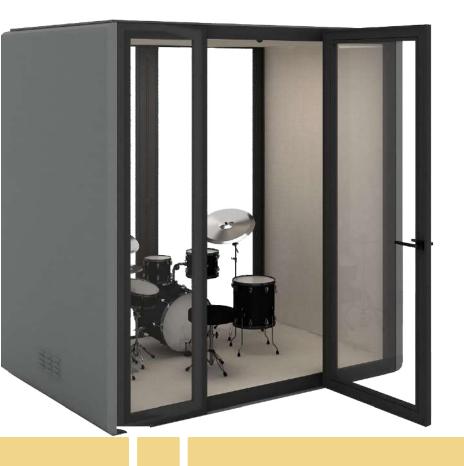

Model L quiet room can be used as an exercise room for training.

L model quiet room can also

L model quiet room can also be used as a rest room, spare time with friends to share time.

Product parameters

XL: 2200mm\*2100mm\*2300mm