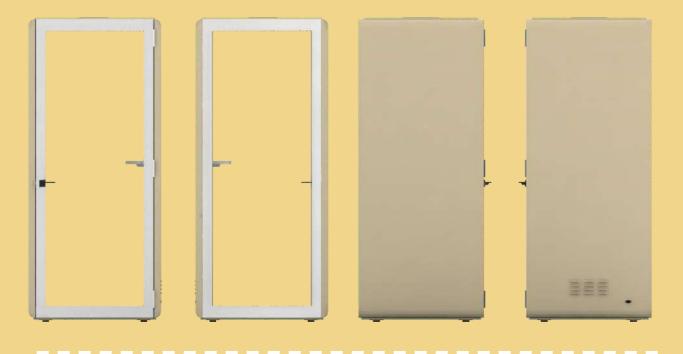

#### Product parameters

S: 1000mm\*1000mm\*2300mm

Colorful colors bring vitality to work and life. The telephone booth provides a quiet and private space with remarkable sound insulation effect, which allows you to speak freely. There is a small table board inside, which can place the objects in your hand; it is equipped with power supply, lighting and fan one key switch; the white board provides the recording function to communicate at any time and record at any time.

#### Product parameters

M:1500mm\*1200mm\*2300mm

Model M single room is equipped with conference door plate, which can set the use state, so that people are not disturbed; it is equipped with power supply, lighting and fan one key switch, which can place the writing board and white board of notebook for easy reading and recording; the hook can be used to place coat and carry on bag, and the interior is equipped with bar chair, which is more comfortable to use. The single room can be used as reading room, study room, violin room and personal rest room.