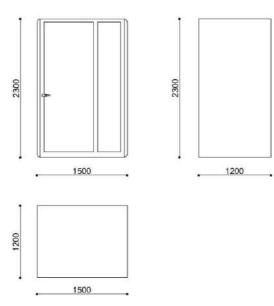

#### Product parameters

M:1500mm\*1200mm\*2300mm

Model M single room is equipped with conference door plate, which can set the use state, so that people are not disturbed; it is equipped with power supply, lighting and fan one key switch, which can place the writing board and white board of notebook for easy reading and recording; the hook can be used to place coat and carry on bag, and the interior is equipped with bar chair, which is more comfortable to use. The single room can be used as reading room, study room, violin room and personal rest room.