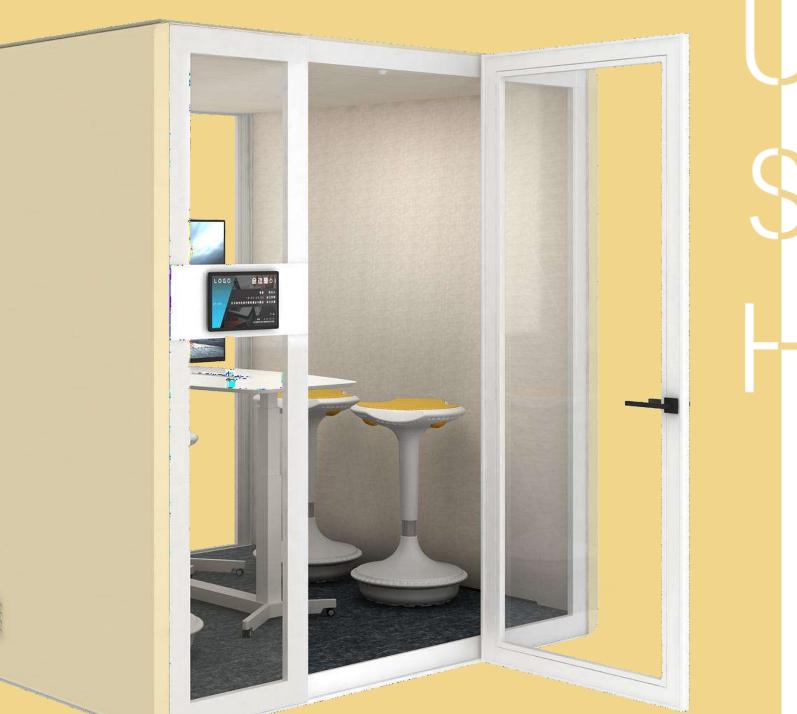

XL type negotiation room is equipped with conference door plate, which can set the use status to avoid disturbance; it is equipped with one key switch of power supply, lighting and fan; the display (equipped with intelligent conference system or education system) is convenient for negotiation and training. The interior can be equipped with edu ship type lifting table, edu double column lifting display (or whiteboard), etc., which is convenient for meeting and education and training; it can also be equipped with leisure sofa and tea table as an independent and quiet communication space.

The door plate is provided on the outside, and the lift bar chair, edu boat type lifting table and edu double column lifting display (or white board) are equipped inside.

With door plate on the outside, the disclay is installed on the wall, which can be lifted up and down, the interior is equipped with lifting bar chair and edu boat type lifting table.