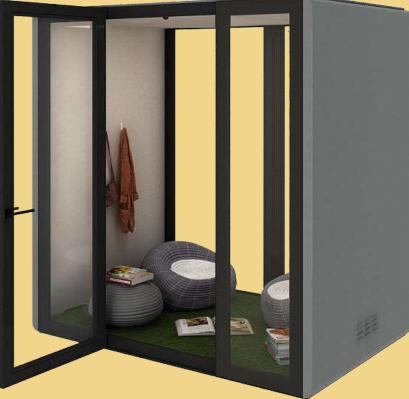

Model L quiet room can be used as an exercise room for training.

L model quiet room can also

L model quiet room can also be used as a rest room, spare time with friends to share time.

Product parameters

XL: 2200mm\*2100mm\*2300mm

XL type negotiation room is equipped with conference door plate, which can set the use status to avoid disturbance; it is equipped with one key switch of power supply, lighting and fan; the display (equipped with intelligent conference system or education system) is convenient for negotiation and training. The interior can be equipped with edu ship type lifting table, edu double column lifting display (or whiteboard), etc., which is convenient for meeting and education and training; it can also be equipped with leisure sofa and tea table as an independent and quiet communication space.