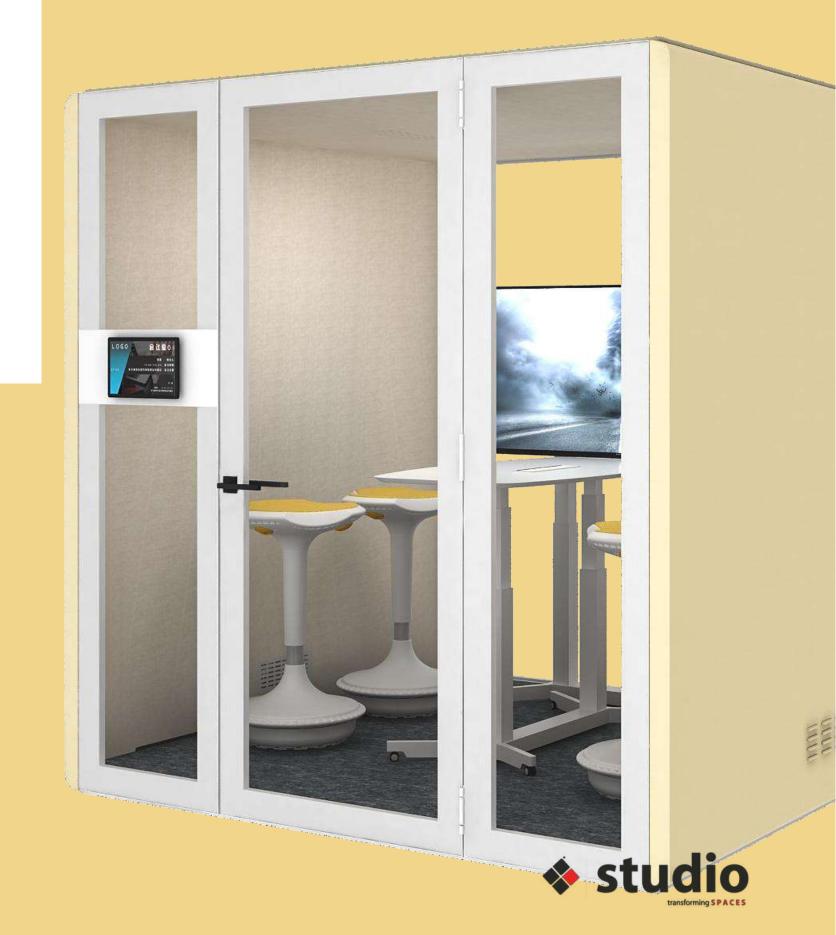

XL type negotiation room is equipped with conference door plate, which can set the use status to avoid disturbance; it is equipped with one key switch of power supply, lighting and fan; the display (equipped with intelligent conference system or education system) is convenient for negotiation and training. The interior can be equipped with edu ship type lifting table, edu double column lifting display (or whiteboard), etc., which is convenient for meeting and education and training; it can also be equipped with leisure sofa and tea table as an independent and quiet communication space.

The door plate is provided on the outside, and the lift bar chair, edu boat type lifting table and edu double column lifting display (or white board) are equipped inside.

With door plate on the outside, the disclay is installed on the wall, which can be lifted up and down, the interior is equipped with lifting bar chair and edu boat type lifting table.