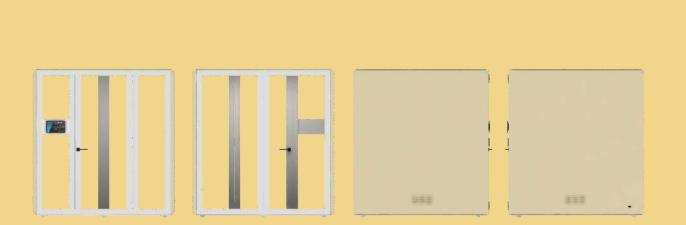

XL type negotiation room is equipped with conference door plate, which can set the use status to avoid disturbance; it is equipped with one key switch of power supply, lighting and fan; the display (equipped with intelligent conference system or education system) is convenient for negotiation and training. The interior can be equipped with edu ship type lifting table, edu double column lifting display (or whiteboard), etc., which is convenient for meeting and education and training; it can also be equipped with leisure sofa and tea table as an independent and quiet communication space.

The door plate is provided on the outside, and the lift bar chair, edu boat type lifting table and edu double column lifting display (or white board) are equipped inside.

With door plate on the outside, the disclay is installed on the wall, which can be lifted up and down, the interior is equipped with lifting bar chair and edu boat type lifting table.

0

Outside with the door plate, internal configuration monitor, sofa (with pillow), Ruiz tea table.

U

It has a doorplate on the outside, a lift bar chair, an edu boat type lifting table and a fixed display on the desktop.