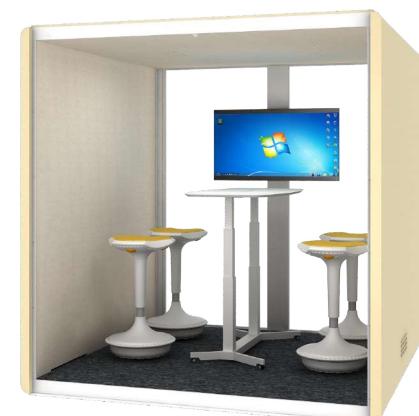

XL type negotiation room is equipped with conference door plate, which can set the use status to avoid disturbance; it is equipped with one key switch of power supply, lighting and fan; the display (equipped with intelligent conference system or education system) is convenient for negotiation and training. The interior can be equipped with edu ship type lifting table, edu double column lifting display (or whiteboard), etc., which is convenient for meeting and education and training; it can also be equipped with leisure sofa and tea table as an independent and quiet communication space.

The door plate is provided on the outside, and the lift bar chair, edu boat type lifting table and edu double column lifting display (or white board) are equipped inside.

With door plate on the outside, the disclay is installed on the wall, which can be lifted up and down, the interior is equipped with lifting bar chair and edu boat type lifting table.