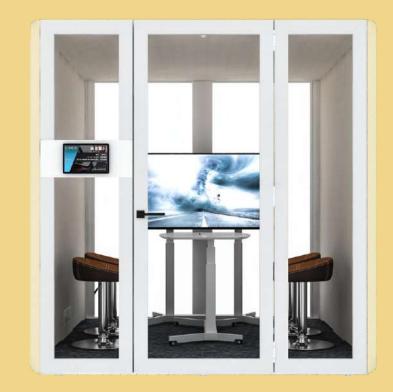

XL type negotiation room is equipped with conference door plate, which can set the use status to avoid disturbance; it is equipped with one key switch of power supply, lighting and fan; the display (equipped with intelligent conference system or education system) is convenient for negotiation and training. The interior can be equipped with edu ship type lifting table, edu double column lifting display (or whiteboard), etc., which is convenient for meeting and education and training; it can also be equipped with leisure sofa and tea table as an independent and quiet communication space.

The door plate is provided on the outside, and the lift bar chair, edu boat type lifting table and edu double column lifting display (or white board) are equipped inside.

With door plate on the outside, the disclay is installed on the wall, which can be lifted up and down, the interior is equipped with lifting bar chair and edu boat type lifting table.