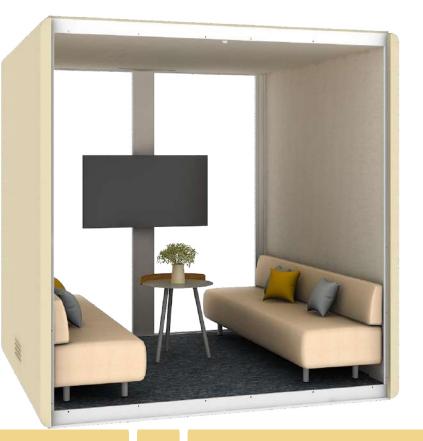

0

Outside with the door plate, internal configuration monitor, sofa (with pillow), Ruiz tea table.

U

It has a doorplate on the outside, a lift bar chair, an edu boat type lifting table and a fixed display on the desktop.