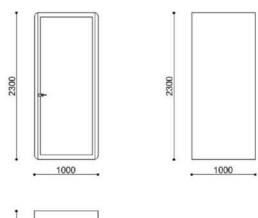

#### Product parameters

S: 1000mm\*1000mm\*2300mm

Colorful colors bring vitality to work and life. The telephone booth provides a quiet and private space with remarkable sound insulation effect, which allows you to speak freely. There is a small table board inside, which can place the objects in your hand; it is equipped with power supply, lighting and fan one key switch; the white board provides the recording function to communicate at any time and record at any time.