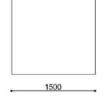

#### Product parameters

M:1500mm\*1200mm\*2300mm

Model M single room is equipped with conference door plate, which can set the use state, so that people are not disturbed; it is equipped with power supply, lighting and fan one key switch, which can place the writing board and white board of notebook for easy reading and recording; the hook can be used to place coat and carry on bag, and the interior is equipped with bar chair, which is more comfortable to use. The single room can be used as reading room, study room, violin room and personal rest room.