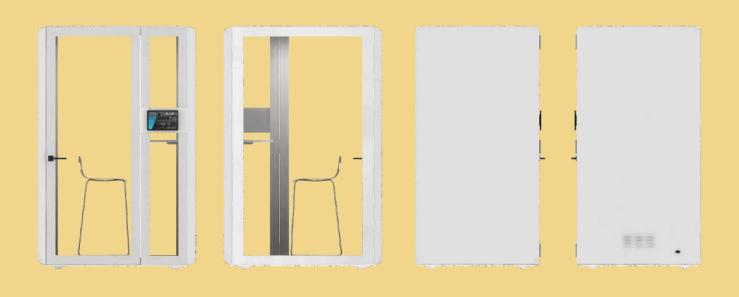

XL type negotiation room is equipped with conference door plate, which can set the use status to avoid disturbance; it is equipped with one key switch of power supply, lighting and fan; the display (equipped with intelligent conference system or education system) is convenient for negotiation and training. The interior can be equipped with edu ship type lifting table, edu double column lifting display (or whiteboard), etc., which is convenient for meeting and education and training; it can also be equipped with leisure sofa and tea table as an independent and quiet communication space.

The door plate is provided on the outside, and the lift bar chair, edu boat type lifting table and edu double column lifting display (or white board) are equipped inside.

With door plate on the outside, the disclay is installed on the wall, which can be lifted up and down, the interior is equipped with lifting bar chair and edu boat type lifting table.