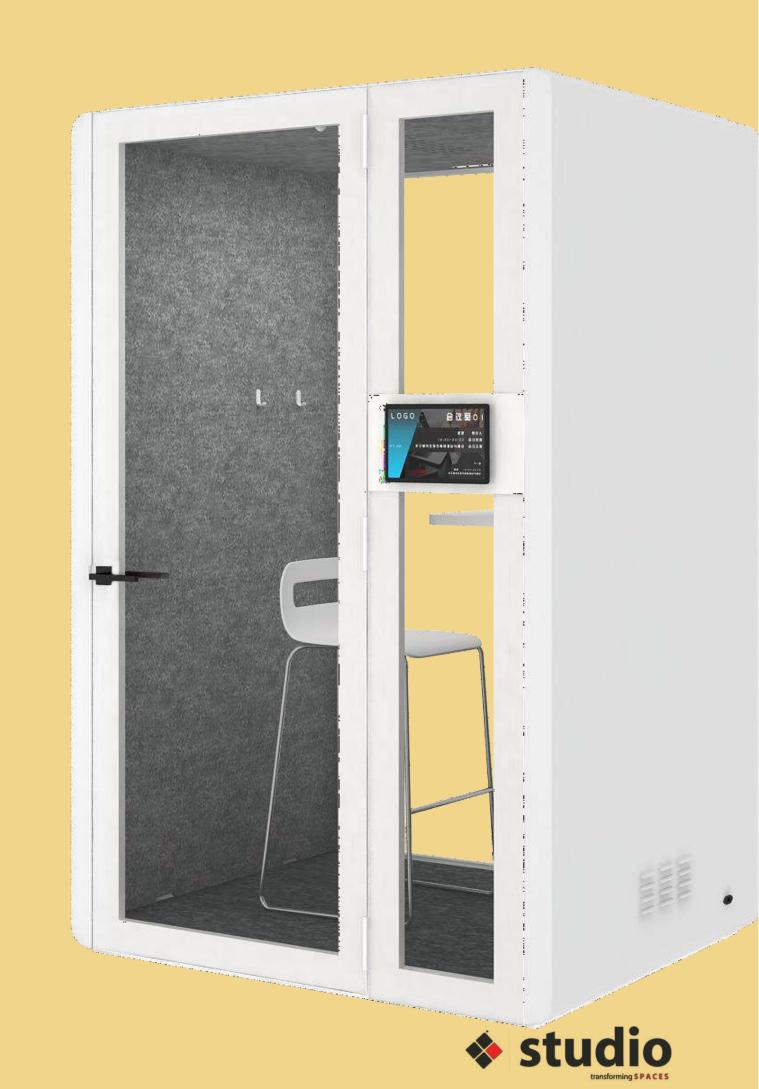

#### Product parameters

M:1500mm\*1200mm\*2300mm

Model M single room is equipped with conference door plate, which can set the use state, so that people are not disturbed; it is equipped with power supply, lighting and fan one key switch, which can place the writing board and white board of notebook for easy reading and recording; the hook can be used to place coat and carry on bag, and the interior is equipped with bar chair, which is more comfortable to use. The single room can be used as reading room, study room, violin room and personal rest room.