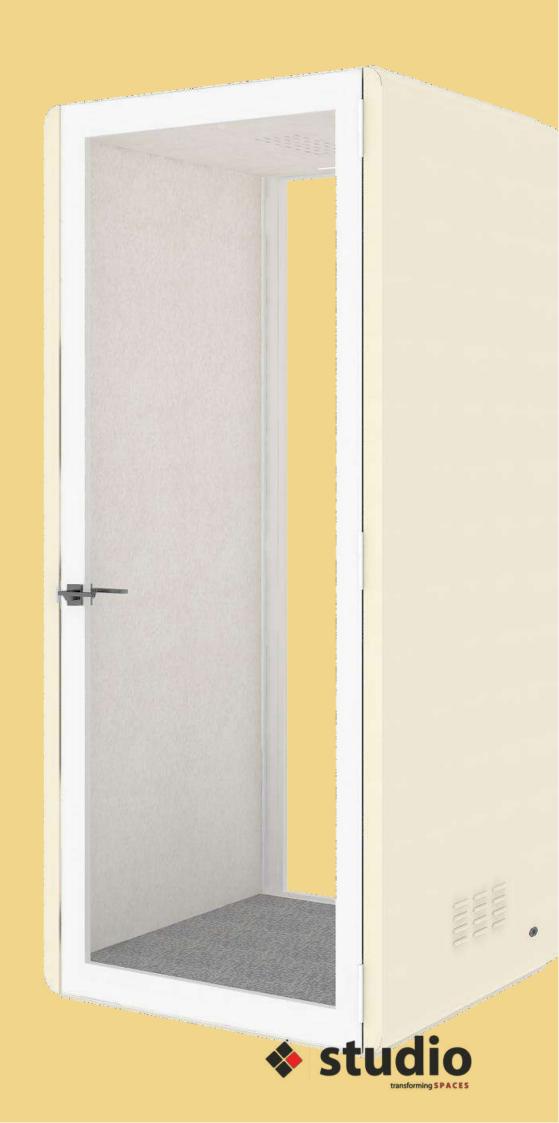

#### Product parameters

S: 1000mm\*1000mm\*2300mm

Colorful colors bring vitality to work and life. The telephone booth provides a quiet and private space with remarkable sound insulation effect, which allows you to speak freely. There is a small table board inside, which can place the objects in your hand; it is equipped with power supply, lighting and fan one key switch; the white board provides the recording function to communicate at any time and record at any time.