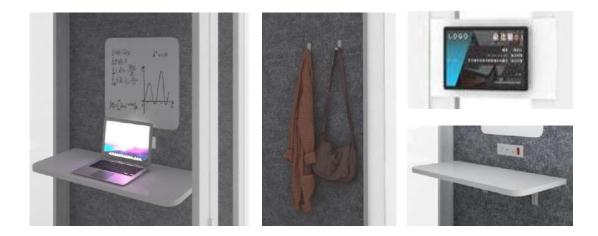

#### Product parameters

M:1500mm\*1200mm\*2300mm

Model M single room is equipped with conference door plate, which can set the use state, so that people are not disturbed; it is equipped with power supply, lighting and fan one key switch, which can place the writing board and white board of notebook for easy reading and recording; the hook can be used to place coat and carry on bag, and the interior is equipped with bar chair, which is more comfortable to use. The single room can be used as reading room, study room, violin room and personal rest room.