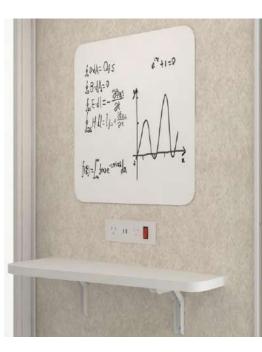

#### Product parameters

S: 1000mm\*1000mm\*2300mm

Colorful colors bring vitality to work and life. The telephone booth provides a quiet and private space with remarkable sound insulation effect, which allows you to speak freely. There is a small table board inside, which can place the objects in your hand; it is equipped with power supply, lighting and fan one key switch; the white board provides the recording function to communicate at any time and record at any time.