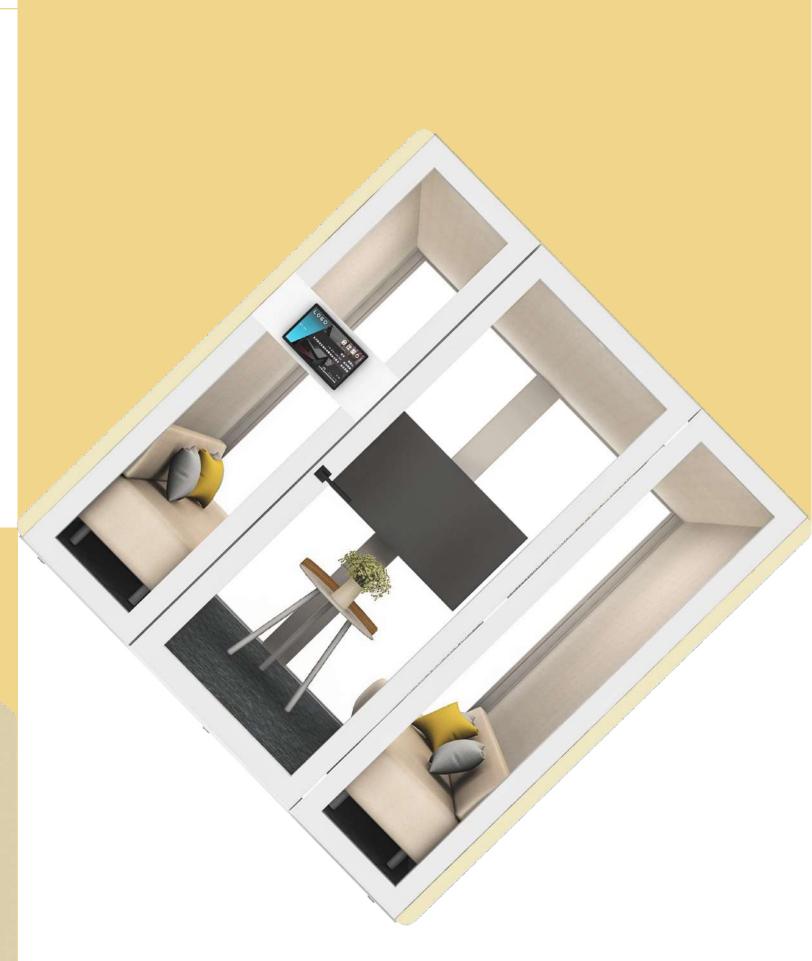

0

Outside with the door plate, internal configuration monitor, sofa (with pillow), Ruiz tea table.

U

It has a doorplate on the outside, a lift bar chair, an edu boat type lifting table and a fixed display on the desktop.