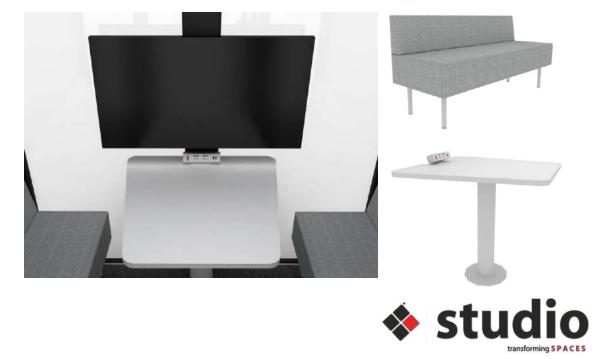

XL type negotiation room is equipped with conference door plate, which can set the use status to avoid disturbance; it is equipped with one key switch of power supply, lighting and fan; the display (equipped with intelligent conference system or education system) is convenient for negotiation and training. The interior can be equipped with edu ship type lifting table, edu double column lifting display (or whiteboard), etc., which is convenient for meeting and education and training; it can also be equipped with leisure sofa and tea table as an independent and quiet communication space.

The door plate is provided on the outside, and the lift bar chair, edu boat type lifting table and edu double column lifting display (or white board) are equipped inside.

With door plate on the outside, the disclay is installed on the wall, which can be lifted up and down, the interior is equipped with lifting bar chair and edu boat type lifting table.