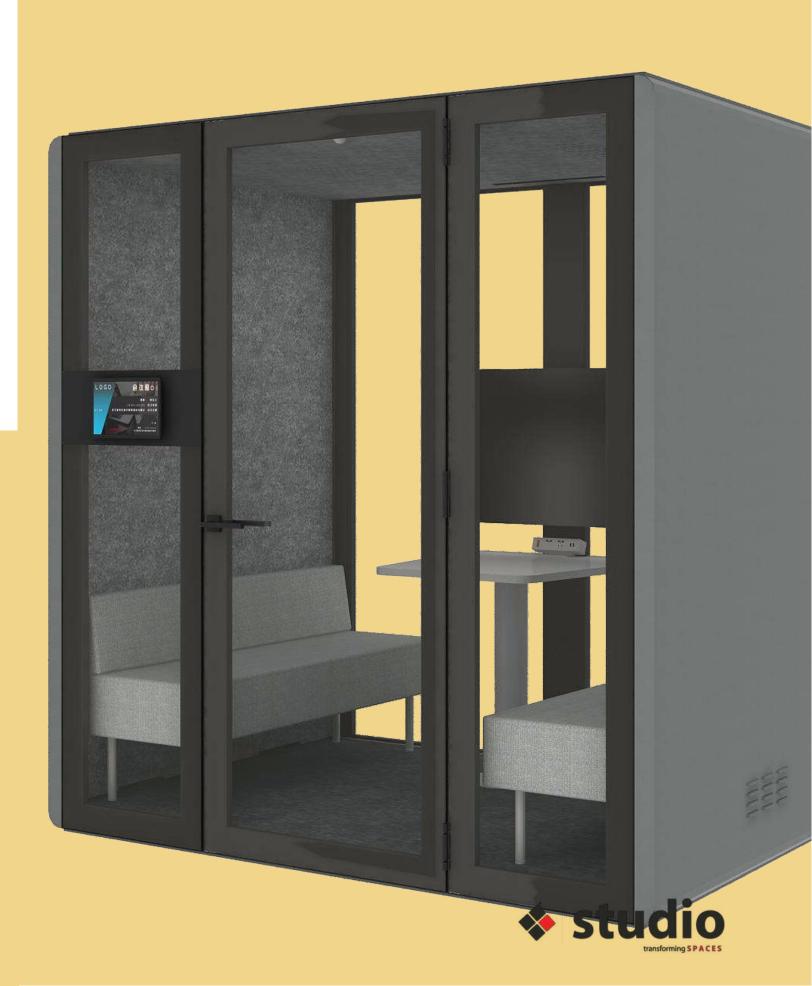

XL type negotiation room is equipped with conference door plate, which can set the use status to avoid disturbance; it is equipped with one key switch of power supply, lighting and fan; the display (equipped with intelligent conference system or education system) is convenient for negotiation and training. The interior can be equipped with edu ship type lifting table, edu double column lifting display (or whiteboard), etc., which is convenient for meeting and education and training; it can also be equipped with leisure sofa and tea table as an independent and quiet communication space.

The door plate is provided on the outside, and the lift bar chair, edu boat type lifting table and edu double column lifting display (or white board) are equipped inside.

With door plate on the outside, the disclay is installed on the wall, which can be lifted up and down, the interior is equipped with lifting bar chair and edu boat type lifting table.