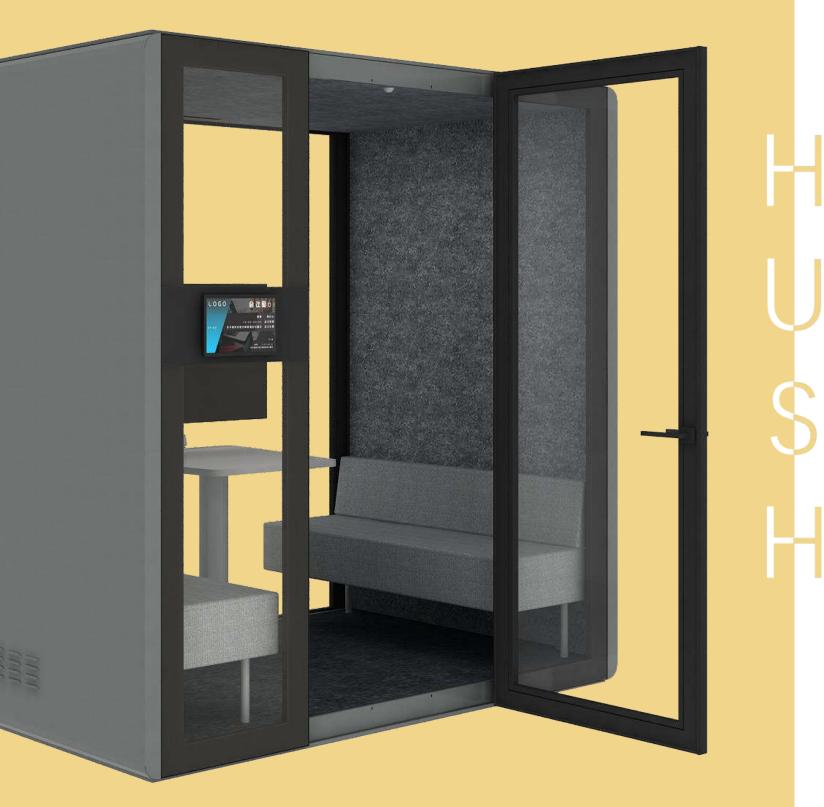

XL type negotiation room is equipped with conference door plate, which can set the use status to avoid disturbance; it is equipped with one key switch of power supply, lighting and fan; the display (equipped with intelligent conference system or education system) is convenient for negotiation and training. The interior can be equipped with edu ship type lifting table, edu double column lifting display (or whiteboard), etc., which is convenient for meeting and education and training; it can also be equipped with leisure sofa and tea table as an independent and quiet communication space.