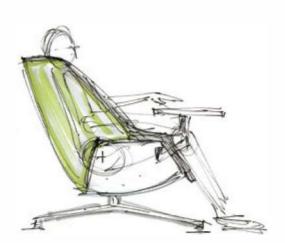

Designing "Cove" is about establishing a balance between human interaction and the surrounding environment. From the beginning of the project, Bruce believed that it was important for him that design should make you feel free from distractions and able to focus, but at the same time not feel too closed off from your environment and colleagues.

The aesthetics of the "Cove" chair and the form of the human body are combined to support the user in a comfortable position to both relax and focus. optional writing tablet design help to provide a stable platform to work. The use of materials such as the laminated wood shell was chosen for its visual warmth and natural tactile qualities.

After studying the sitting posture of human body when reading, and fully considering the integration with the use environment, "COVE" chair with good wrapping and wide design.Armrest support can give users a very good experience, plus practical small tablet, it becomes a good set of personal office, leisure and entertainment, reading Ideal space for meditation.