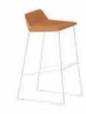

### 

Rock series stool is sprayed on the surface of high density sponge with international leading medical grade environmental protection liquid leather. It is scratch-resistant, wear-resistant, waterproof and antifouling. It is both portable and has considerable bearing force.

Bamni series bar chair is satisfying practical function fully at the same time, qualitative structure, appearance design also had further development, with human nature, individualization will reflect its elegant and easy, comfortable and convenient characteristic. Intimate handle design, easy to move, solid wood chassis and hardware chassis are optional.