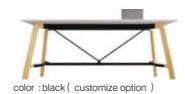

#### Top board color

color: white (standard)

color: black ( customize option )

color : nature wood color ( customize option )