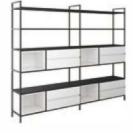

### Bookcase

Pampas T0091HS 2400\*370\*1970mm

Pampas T0091 LS 2400\*370\*900mm