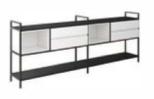

### Bookcase

Pampas T0091HS 2400\*370\*1970mm

Pampas T0091 LS 2400\*370\*900mm