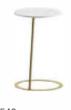

andard)



#### Wooden legs color



color: nature wood color (standard)



( customize option )

#### Top board color



color: white (standard)



color: black ( customize option )



color : nature wood color ( customize option )

### **Seat Series**





Shire P386BL 420\*400\*940mm



Bamni P607-1 420\*500\*870mm



Bamni P607-2 420\*500\*870mm



Red F078 330\*600-850mm



F096 460\*440-530mm



F123 350\*350\*350mm



F124 350\*350\*350mm



B0250 760\*450\*410mm



Cove P732 87\*85\*99mm



Grande A9001 795\*767\*800mm



Purus A9013 2700\*2000\*730mm



Purus A9013-A 2000\*700\*730mm

### TV Wall



Kama LF79 1500\*2100\*400mm



Kama LF79 1100\*2100\*400mm

### Bookcase



Pampas T0091HS 2400\*370\*1970mm



Pampas T0091 LS 2400\*370\*900mm

### Tea Table Series



55\*55\*56mm



540 40\*60mm



40\*35\*63mm