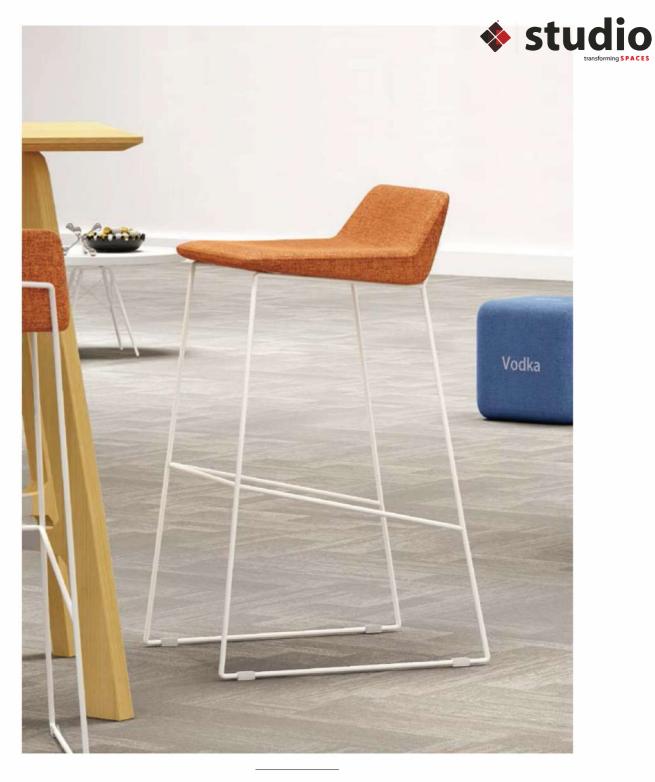

Bamni series bar chair is satisfying practical function fully at the same time, qualitative structure, appearance design also had further development, with human nature, individualization will reflect its elegant and easy, comfortable and convenient characteristic. Intimate handle design, easy to move, solid wood chassis and hardware chassis are optional.