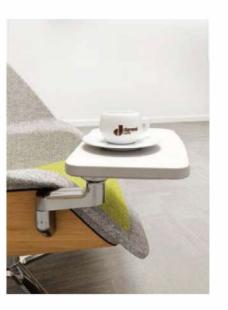

The aesthetics of the "Cove" chair and the form of the human body are combined to support the user in a comfortable position to both relax and focus. optional writing tablet design help to provide a stable platform to work. The use of materials such as the laminated wood shell was chosen for its visual warmth and natural tactile qualities.

After studying the sitting posture of human body when reading, and fully considering the integration with the use environment, "COVE" chair with good wrapping and wide design.Armrest support can give users a very good experience, plus practical small tablet, it becomes a good set of personal office, leisure and entertainment, reading Ideal space for meditation.