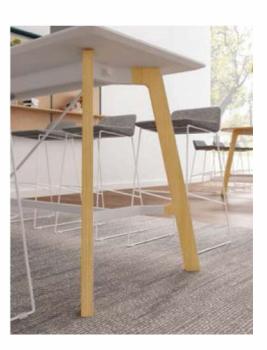

### **Coffee Book**

Harper, an elegant table with a simple four-legged frame; In varying heights, tabletop designs and sizes, it stands out for a successful combination of practicality and lightness.

Table feet using imported non-section of ash wood, surface coated with imported environmental protection wood wax oil, natural environmental protection and clear texture.