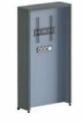

T0095B 2400\*1000\*750mm

#### Table top board





arced plywood edge board (01) plain bevel edge board (02)

#### Table base color



color: white (standard)



#### Wooden legs color



color: nature wood color (standard)



( customize option )

#### Top board color



color: white (standard)



color: black ( customize option )



color : nature wood color ( customize option )

### **Seat Series**





Shire P386BL 420\*400\*940mm



Bamni P607-1 420\*500\*870mm



Bamni P607-2 420\*500\*870mm



Red F078 330\*600-850mm



F096 460\*440-530mm



F123 350\*350\*350mm



F124 350\*350\*350mm



B0250 760\*450\*410mm



Cove P732 87\*85\*99mm



Grande A9001 795\*767\*800mm



Purus A9013 2700\*2000\*730mm



Purus A9013-A 2000\*700\*730mm

### TV Wall



Kama LF79 1500\*2100\*400mm



Kama LF79 1100\*2100\*400mm

### Bookcase



Pampas T0091HS 2400\*370\*1970mm



Pampas T0091 LS 2400\*370\*900mm

### Tea Table Series



55\*55\*56mm



540 40\*60mm



40\*35\*63mm