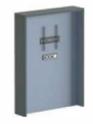

mm



T0095B 2400\*1150\*750mm



T0095B 2400\*1000\*750mm

#### Table top board





arced plywood edge board (01) plain bevel edge board (02)

#### Table base color



color: white (standard)



#### Wooden legs color



color: nature wood color (standard)



( customize option )

#### Top board color



color: white (standard)



color: black ( customize option )



color : nature wood color ( customize option )

### **Seat Series**





Shire P386BL 420\*400\*940mm



Bamni P607-1 420\*500\*870mm



Bamni P607-2 420\*500\*870mm



Red F078 330\*600-850mm



F096 460\*440-530mm



F123 350\*350\*350mm



F124 350\*350\*350mm



B0250 760\*450\*410mm



Cove P732 87\*85\*99mm



Grande A9001 795\*767\*800mm



Purus A9013 2700\*2000\*730mm



Purus A9013-A 2000\*700\*730mm

### TV Wall



Kama LF79 1500\*2100\*400mm



Kama LF79 1100\*2100\*400mm

### Bookcase



Pampas T0091HS 2400\*370\*1970mm



Pampas T0091 LS 2400\*370\*900mm

### Tea Table Series



55\*55\*56mm



540 40\*60mm



40\*35\*63mm