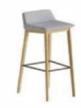

### 

Rock series stool is sprayed on the surface of high density sponge with international leading medical grade environmental protection liquid leather. It is scratch-resistant, wear-resistant, waterproof and antifouling. It is both portable and has considerable bearing force.

Bamni series bar chair is satisfying practical function fully at the same time, qualitative structure, appearance design also had further development, with human nature, individualization will reflect its elegant and easy, comfortable and convenient characteristic. Intimate handle design, easy to move, solid wood chassis and hardware chassis are optional.