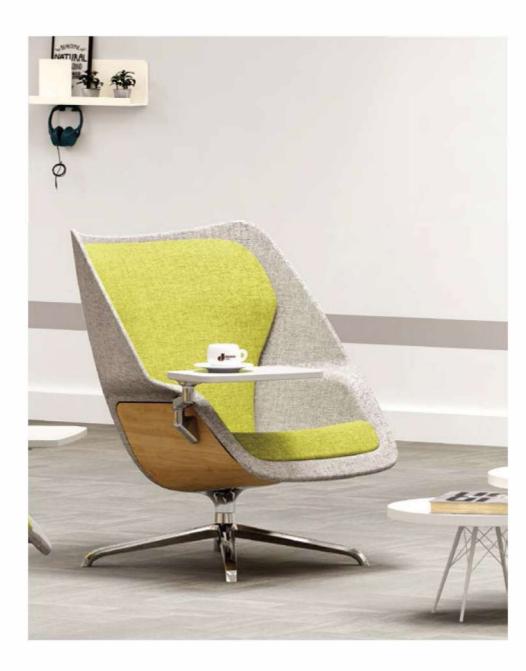

The aesthetics of the "Cove" chair and the form of the human body are combined to support the user in a comfortable position to both relax and focus. optional writing tablet design help to provide a stable platform to work. The use of materials such as the laminated wood shell was chosen for its visual warmth and natural tactile qualities.

After studying the sitting posture of human body when reading, and fully considering the integration with the use environment, "COVE" chair with good wrapping and wide design.Armrest support can give users a very good experience, plus practical small tablet, it becomes a good set of personal office, leisure and entertainment, reading Ideal space for meditation.