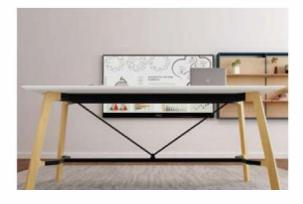

# Multiple Choice.

25MM thick high density board countertop, fashionable and simple lower bevel design, both generous and practical. Our team pays close attention to every detail with rich experience and professional knowledge.

1.5mm thickness Square tube base frame, coated with German Oxyplast powder.

The V-shaped Dia15mm solid inclined rod design not only strengthen the overall firmness and stability of the table, but also increase the decorative and ornamental properties, perfectly Integration.