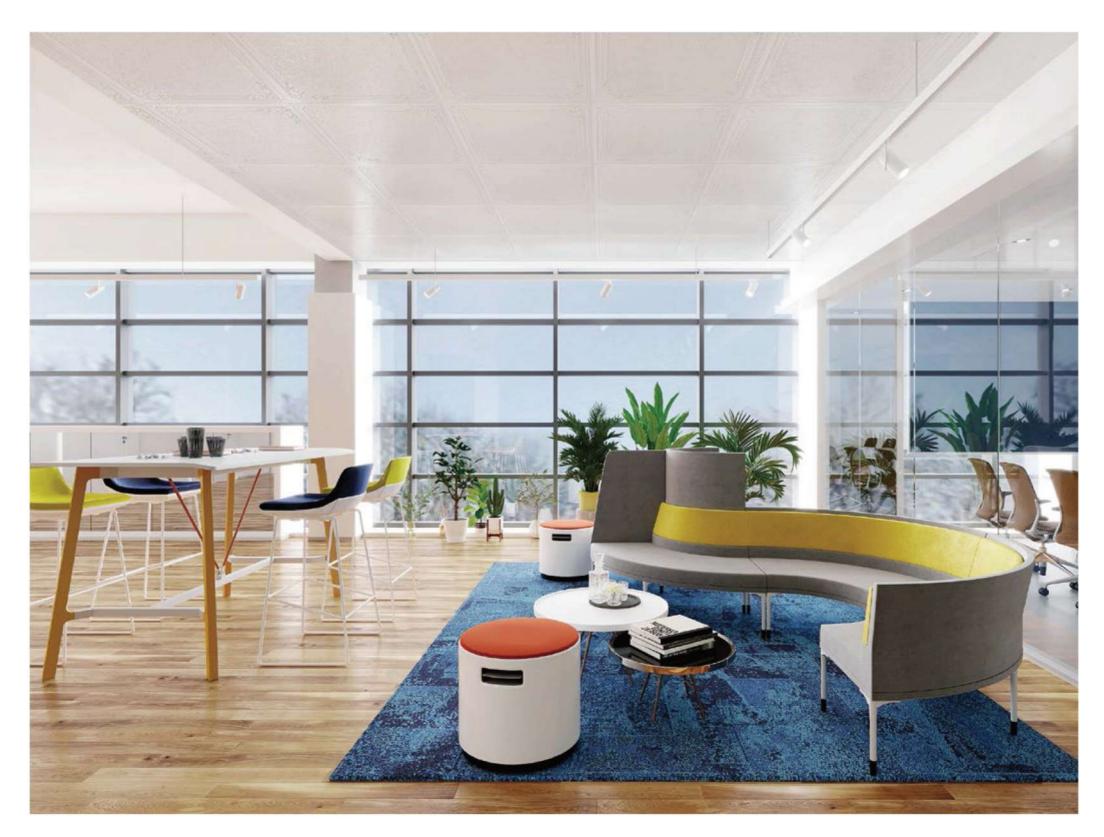

nal assembly, we have many different styles of series, to plan a reasonable office environment for you, and to create the highest work efficiency in the effective time.



Bamni series bar chair is satisfying practical function fully at the same time, qualitative structure, appearance design also had further development, with human nature, individualization will reflect its elegant and easy, comfortable and convenient characteristic. Intimate handle design, easy to move, solid wood chassis and hardware chassis are optional.







# Attitude Decides Everything.

Harper series the creative fashion design of the negotiation table allows you to focus and think clearly and carefully. Convenient and practical, beautiful and flexible, at any time to fly the meeting passion!



# Public Space





### A variety of options









### Harper Table Size, Style



T0095A 2400\*1000\*1050mm



1800\*1000\*1050mm



1800\*800\*1050mm



T0095A 2400\*800\*1050mm



T0095B 2400\*1150\*750mm



T0095B 2400\*1000\*750mm

#### Table top board





arced plywood edge board (01) plain bevel edge board (02)

#### Table base color



color: white (standard)



#### Wooden legs color



color: nature wood color (standard)



( customize option )

#### Top board color



color: white (standard)



color: black ( customize option )



color : nature wood color ( customize option )

### **Seat Series**





Shire P386BL 420\*400\*940mm



Bamni P607-1 420\*500\*870mm



Bamni P607-2 420\*500\*870mm



Red F078 330\*600-850mm



F096 460\*440-530mm



F123 350\*350\*350mm



F124 350\*350\*350mm