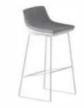

### 

Rock series stool is sprayed on the surface of high density sponge with international leading medical grade environmental protection liquid leather. It is scratch-resistant, wear-resistant, waterproof and antifouling. It is both portable and has considerable bearing force.

Bamni series bar chair is satisfying practical function fully at the same time, qualitative structure, appearance design also had further development, with human nature, individualization will reflect its elegant and easy, comfortable and convenient characteristic. Intimate handle design, easy to move, solid wood chassis and hardware chassis are optional.