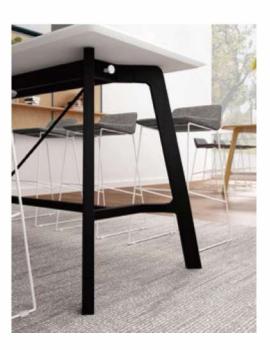

1.5mm thickness Square tube base frame, coated with German Oxyplast powder.

The V-shaped Dia15mm solid inclined rod design not only strengthen the overall firmness and stability of the table, but also increase the decorative and ornamental properties, perfectly Integration.