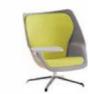

### **Seat Series**

Shire P386BL 420\*400\*940mm

Bamni P607-1 420\*500\*870mm

Bamni P607-2 420\*500\*870mm

Red F078 330\*600-850mm

F096 460\*440-530mm

F123 350\*350\*350mm

F124 350\*350\*350mm