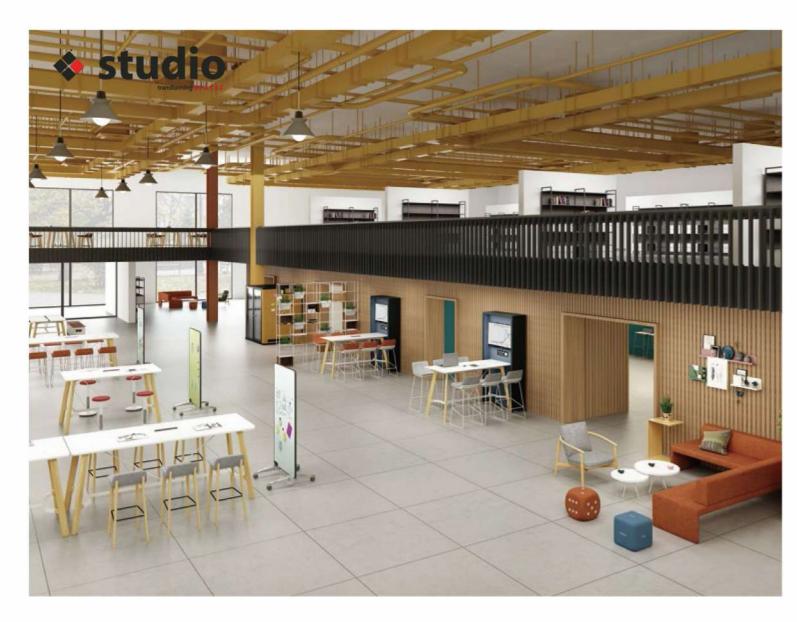

er studying the sitting posture of human body when reading, and fully considering the integration with the use environment, "COVE" chair with good wrapping and wide design.Armrest support can give users a very good experience, plus practical small tablet, it becomes a good set of personal office, leisure and entertainment, reading Ideal space for meditation.



Frontway 108 09/ Frontway

## Museum

For us, a chair means not only the highest quality, but also flexibility in terms of color, material and finish. We are ready to meet any challenge and look forward to implementing your ideas.

Frontway's products have a clear design language, high functionality and a timeless aesthetic. With experience and expertise, we are pleased to assist you in your project.





Frontway /10 11/ Frontway



### **Custom-made**

Harper series negotiation table has rich peripheral supporting facilities, flexible combination ways, can well meet the needs of various large and small use scenarios, such as reception, conference discussion, academic research, brainstorming, activity salon and so on.



### **Coffee Book**



Harper, an elegant table with a simple four-legged frame; In varying heights, tabletop designs and sizes, it stands out for a successful combination of practicality and lightness.







Table feet using imported non-section of ash wood, surface coated with imported environmental protection wood wax oil, natural environmental protection and clear texture.

### 

Rock series stool is sprayed on the surface of high density sponge with international leading medical grade environm