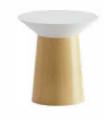

color: white (standard)



#### Wooden legs color



color: nature wood color (standard)



( customize option )

#### Top board color



color: white (standard)



color: black ( customize option )



color : nature wood color ( customize option )

### **Seat Series**





Shire P386BL 420\*400\*940mm



Bamni P607-1 420\*500\*870mm



Bamni P607-2 420\*500\*870mm



Red F078 330\*600-850mm



F096 460\*440-530mm



F123 350\*350\*350mm



F124 350\*350\*350mm



B0250 760\*450\*410mm



Cove P732 87\*85\*99mm



Grande A9001 795\*767\*800mm



Purus A9013 2700\*2000\*730mm



Purus A9013-A 2000\*700\*730mm

### TV Wall



Kama LF79 1500\*2100\*400mm



Kama LF79 1100\*2100\*400mm

### Bookcase



Pampas T0091HS 2400\*370\*1970mm



Pampas T0091 LS 2400\*370\*900mm

### Tea Table Series



55\*55\*56mm



540 40\*60mm



40\*35\*63mm