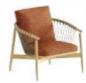

Designing "Cove" is about establishing a balance between human interaction and the surrounding environment. From the beginning of the project, Bruce believed that it was important for him that design should make you feel free from distractions and able to focus, but at the same time not feel too closed off from your environment and colleagues.

The aesthetics of the "Cove" chair and the form of the human body are combined to support the user in a comfortable position to both relax and focus. optional writing tablet design help to provide a stable platform to work. The use of materials such as the laminated wood shell was chosen for its visual warmth and natural tactile qualities.

After studying the sitting posture of human body when reading, and fully considering the integration with the use environment, "COVE" chair with good wrapping and wide design.Armrest support can give users a very good experience, plus practical small tablet, it becomes a good set of personal office, leisure and entertainment, reading Ideal space for meditation.