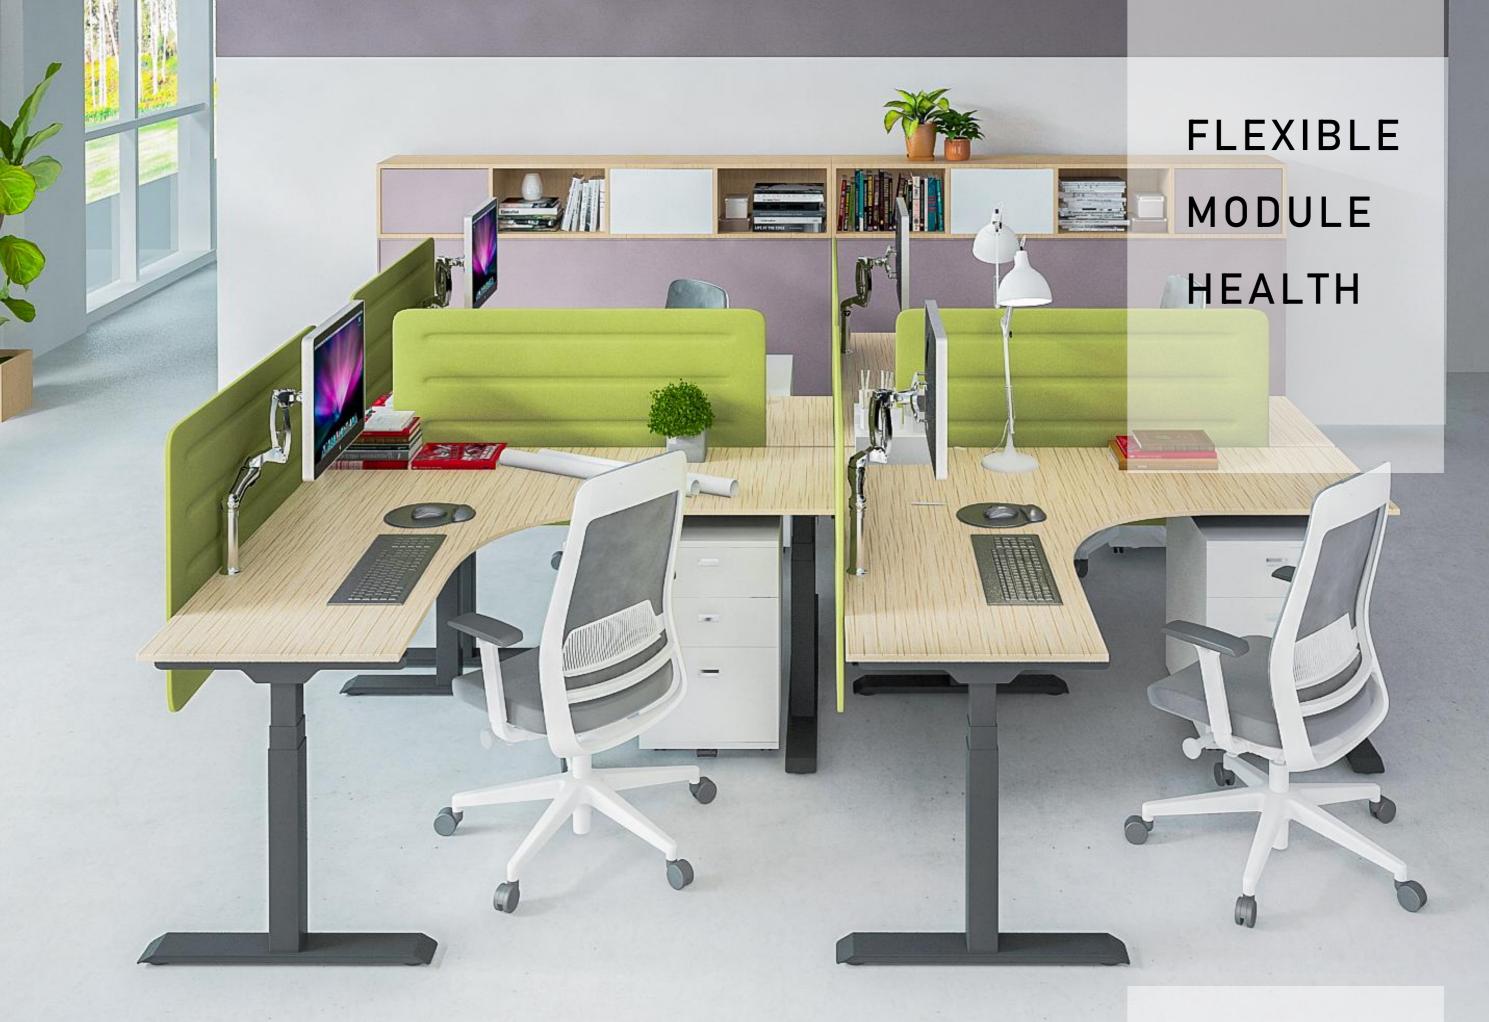

## FiT

STUDIO.sg Standing office mode, healthy working environment, can make the whole body blood circulation. Keep the brain awake and realize the office space function of high efficiency and pleasure.

## Product

Smart lift, pleasant office, stand-up office mode, healthy and efficient work.

Flexible combination mode, a variety of forms of choice, rich color combination, so that physical and mental health can be effectively developed.

#### THIS PRODUCT IS GREAT FOR

- Ascending and descending
- Efficiency
- ✓ Healthy
- ✓ Motion

Fit single station configuration will prevent the fallback safety system. During the descent process, it will automatically stop and reverse when encountering obstacles within 2cm range, effectively avoiding the possibility of danger. Knocking lifting, we abandon the ordinary handle to control the lifting, and can control the lifting height by knocking on the panel.

#### FiT

FiT 4-person Station

- Ascending and descending
- Efficiency
- Healthy
- Motion