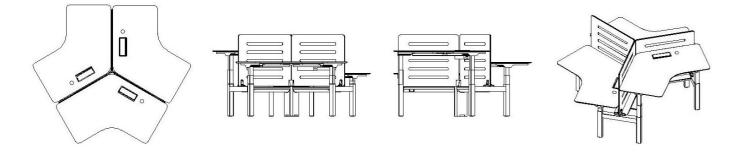

FiT 120 ° three person station L2465mm\*W2150mm\*H1265mm

Fit bike works and works at any time. Office workers work long hours every day. They are prone to sub-health after sitting for a long time. With fit fitness bike, they can exercise more and improve their brain vitality and work more efficiently.

L1500\*W1500\*H1280

L1500\*W1500\*H1280

FiT

L1400\*W1060\*H1280

L1600\*W1060\*H1280

FiT 120°

L2465\*W2150\*H1265

FiT