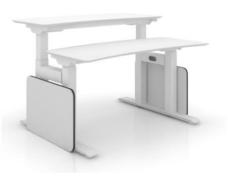

#### **FiT**

FiT Single station

L1400mm\*W700mm\*H1280mm L1500mm\*W700mm\*H1280mm

#### FiT 双人工位

FiT 2-person station

L1400mm\*W1420mm\*H1280mm

L1600mm\*W1420mm\*H1280mm