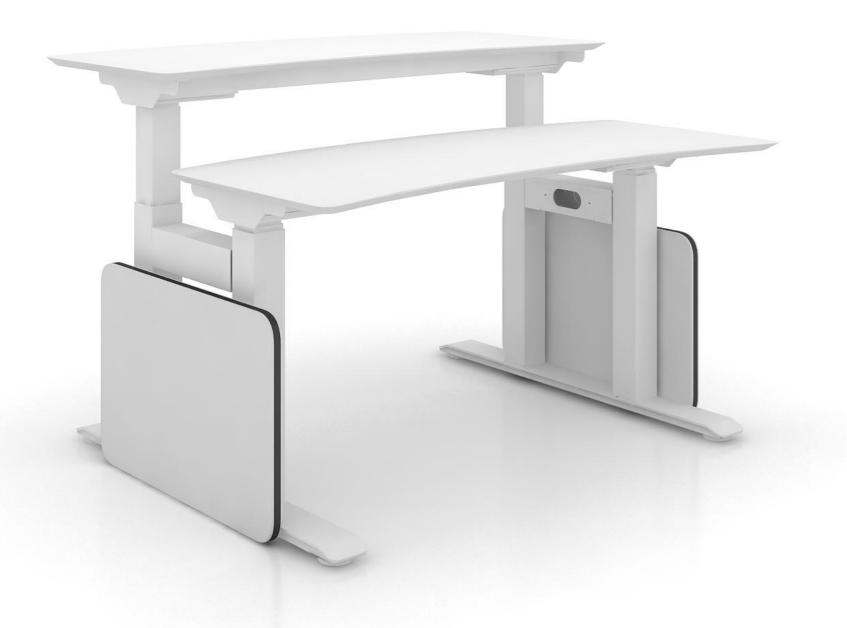

#### **FiT**

FiT Arc double layer lifting station
L1400mm\*W1060mm\*H1280mm
L1600mm\*W1060mm\*H1280mm

- Ascending and descending
- Efficiency
- Healthy
- Motion

Fit L-type station is equipped with a safety system for reversing and stopping when encountering obstacles during descent, so as to effectively avoid the possibility of danger. Knocking lifting, we abandon the ordinary handle to control the lifting, and can control the lifting height by knocking on the panel. Sedentary reminder function, when working sedentary more, the controller will send out a reminder, work more healthy.