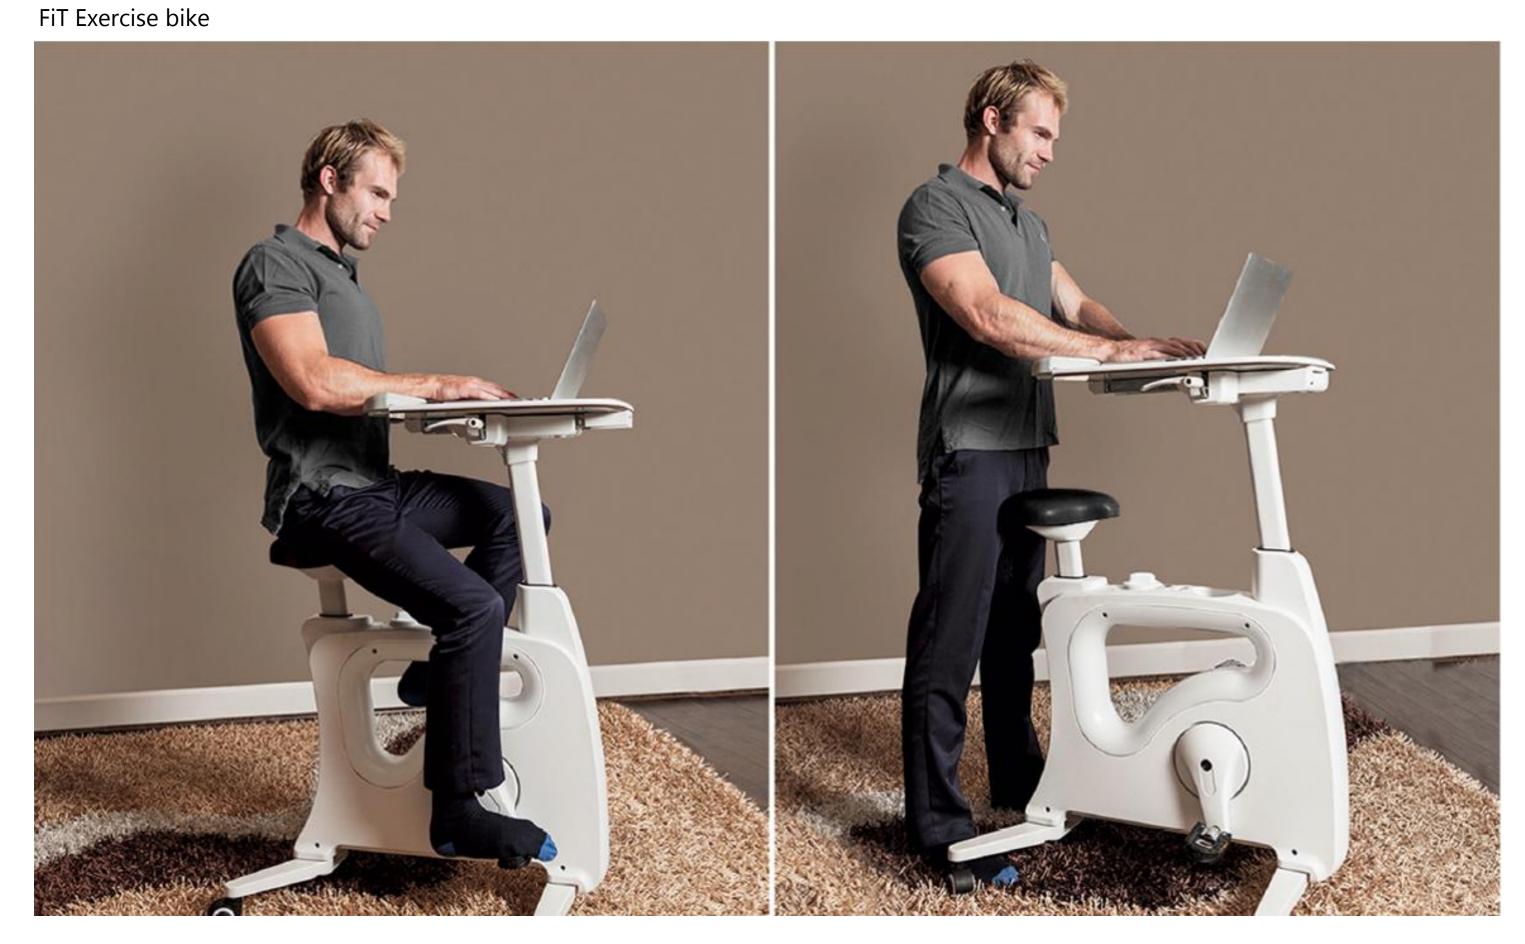

FiT 120 ° three person station L2465mm\*W2150mm\*H1265mm

Fit bike works and works at any time. Office workers work long hours every day. They are prone to sub-health after sitting for a long time. With fit fitness bike, they can exercise more and improve their brain vitality and work more efficiently.

## **FiT**FiT Exercise bike

FiT

- Ascending and descending
- Efficiency
- ✓ Healthy✓ Motion