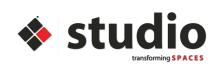

controller will send out a reminder, work more healthy.



FiT 120 ° three person station L2465mm\*W2150mm\*H1265mm









Fit bike works and works at any time. Office workers work long hours every day. They are prone to sub-health after sitting for a long time. With fit fitness bike, they can exercise more and improve their brain vitality and work more efficiently.

## **FiT**FiT Exercise bike





FiT







- Ascending and descending
- Efficiency
- ✓ Healthy✓ Motion



#### **FiT**

FiT Treadmill

480mm\*1200mm

FiT

Fit treadmill can take advantage of office time and fragmented time to exercise lightly at any time, and bid farewell to the habit of sitting in office. The speed of foot determines the speed of movement, which can enhance office vitality and stimulate more creativity.



- Ascending and descending
- Efficiency
- Healthy
- ✓ Motion



#### Product accessories



#### **Product application**











FiT

L1400\*W700\*H1280

L1400\*W700\*H1280



FiT

L1400\*W1420\*H1280

L1600\*W1420\*H1280



FiT L

L1500\*W1500\*H1280

L1500\*W1500\*H1280



FiT

L1400\*W1060\*H1280

L1600\*W1060\*H1280



FiT 120°

L2465\*W2150\*H1265



FiT

560W\*866D\*550H



FiT

480W\*1200D