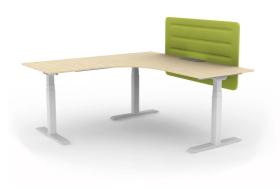

#### FiT L型工位

FiT L-type station

Fit L-type station is equipped with a safety system for reversing and stopping when encountering obstacles during descent, so as to effectively avoid the possibility of danger. Knocking lifting, we abandon the ordinary handle to control the lifting, and can control the lifting height by knocking on the panel.

L1500mm\*W1500mm\*H1280mm

L1700mm\*W1700mm\*H1280mm

Fit L-type station is equipped with a safety system for reversing and stopping when encountering obstacles during descent, so as to effectively avoid the possibility of danger. Knocking lifting, we abandon the ordinary handle to control the lifting, and can control the lifting height by knocking on the panel. Sedentary reminder function, when working sedentary more, the controller will send out a reminder, work more healthy.