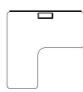

#### FiT L型工位

FiT L-type station

Fit L-type station is equipped with a safety system for reversing and stopping when encountering obstacles during descent, so as to effectively avoid the possibility of danger. Knocking lifting, we abandon the ordinary handle to control the lifting, and can control the lifting height by knocking on the panel.

L1500mm\*W1500mm\*H1280mm

L1700mm\*W1700mm\*H1280mm

Fit L-type station is equipped with a safety system for reversing and stopping when encountering obstacles during descent, so as to effectively avoid the possibility of danger. Knocking lifting, we abandon the ordinary handle to control the lifting, and can control the lifting height by knocking on the panel. Sedentary reminder function, when working sedentary more, the controller will send out a reminder, work more healthy.