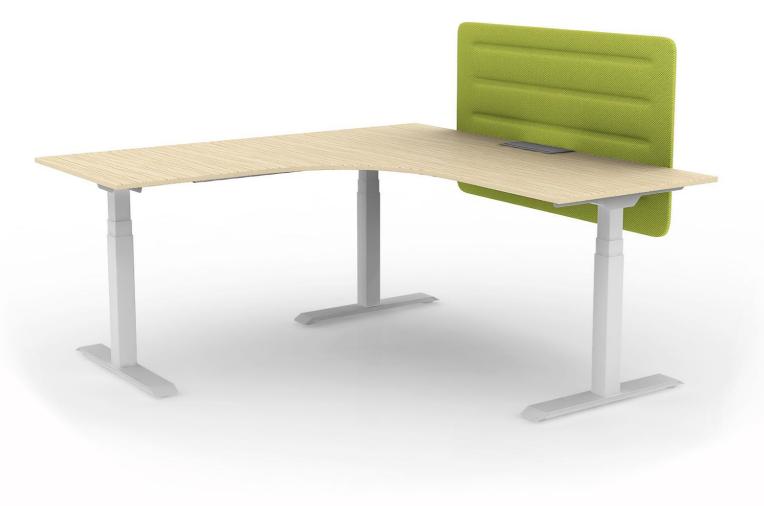

#### FiT L型工位

FiT L-type station

Fit L-type station is equipped with a safety system for reversing and stopping when encountering obstacles during descent, so as to effectively avoid the possibility of danger. Knocking lifting, we abandon the ordinary handle to control the lifting, and can control the lifting height by knocking on the panel.

L1500mm\*W1500mm\*H1280mm

L1700mm\*W1700mm\*H1280mm

Fit L-type station is equipped with a safety system for reversing and stopping when encountering obstacles during descent, so as to effectively avoid the possibility of danger. Knocking lifting, we abandon the ordinary handle to control the lifting, and can control the lifting height by knocking on the panel. Sedentary reminder function, when working sedentary more, the controller will send out a reminder, work more healthy.