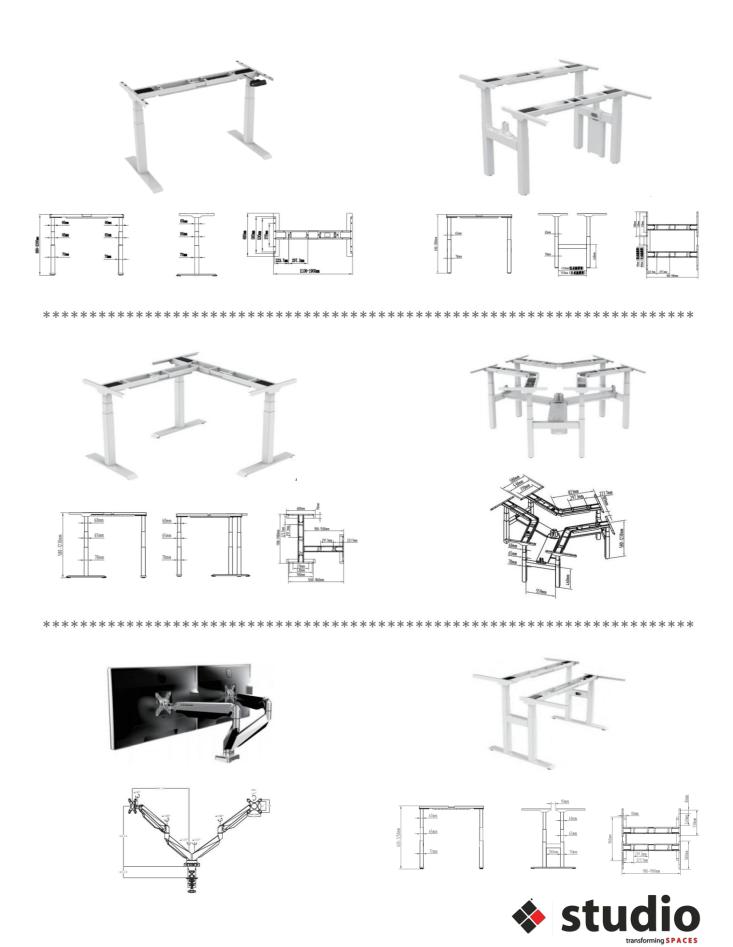

#### **Product application**

FiT

L1400\*W700\*H1280

L1400\*W700\*H1280

FiT

L1400\*W1420\*H1280

L1600\*W1420\*H1280

FiT L

L1500\*W1500\*H1280

L1500\*W1500\*H1280

FiT

L1400\*W1060\*H1280

L1600\*W1060\*H1280

FiT 120°

L2465\*W2150\*H1265

FiT