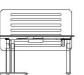

#### FiT 双人工位

FiT 2-person station

L1400mm\*W1420mm\*H1280mm

L1600mm\*W1420mm\*H1280mm