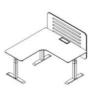

#### FiT L型工位

FiT L-type station

Fit L-type station is equipped with a safety system for reversing and stopping when encountering obstacles during descent, so as to effectively avoid the possibility of danger. Knocking lifting, we abandon the ordinary handle to control the lifting, and can control the lifting height by knocking on the panel.

L1500mm\*W1500mm\*H1280mm

L1700mm\*W1700mm\*H1280mm

Fit L-type station is equipped with a safety system for reversing and stopping when encountering obstacles during descent, so as to effectively avoid the possibility of danger. Knocking lifting, we abandon the ordinary handle to control the lifting, and can control the lifting height by knocking on the panel. Sedentary reminder function, when working sedentary more, the controller will send out a reminder, work more healthy.