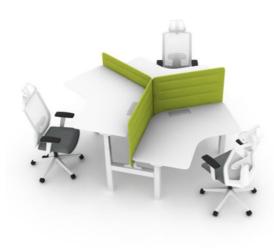

#### FiT

FiT 4-person Station

- Ascending and descending
- Efficiency
- Healthy
- Motion

#### FiT L型工位

FiT L-type station

Fit L-type station is equipped with a safety system for reversing and stopping when encountering obstacles during descent, so as to effectively avoid the possibility of danger. Knocking lifting, we abandon the ordinary handle to control the lifting, and can control the lifting height by knocking on the panel.

L1500mm\*W1500mm\*H1280mm

L1700mm\*W1700mm\*H1280mm

Fit L-type station is equipped with a safety system for reversing and stopping when encountering obstacles during descent, so as to effectively avoid the possibility of danger. Knocking lifting, we abandon the ordinary handle to control the lifting, and can control the lifting height by knocking on the panel. Sedentary reminder function, when working sedentary more, the controller will send out a reminder, work more healthy.