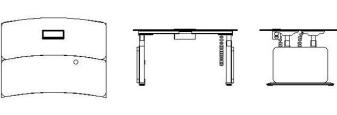

## FiT

STUDIO.sg Standing office mode, healthy working environment, can make the whole body blood circulation. Keep the brain awake and realize the office space function of high efficiency and pleasure.

#### **FiT**

FiT Single station

L1400mm\*W700mm\*H1280mm L1500mm\*W700mm\*H1280mm