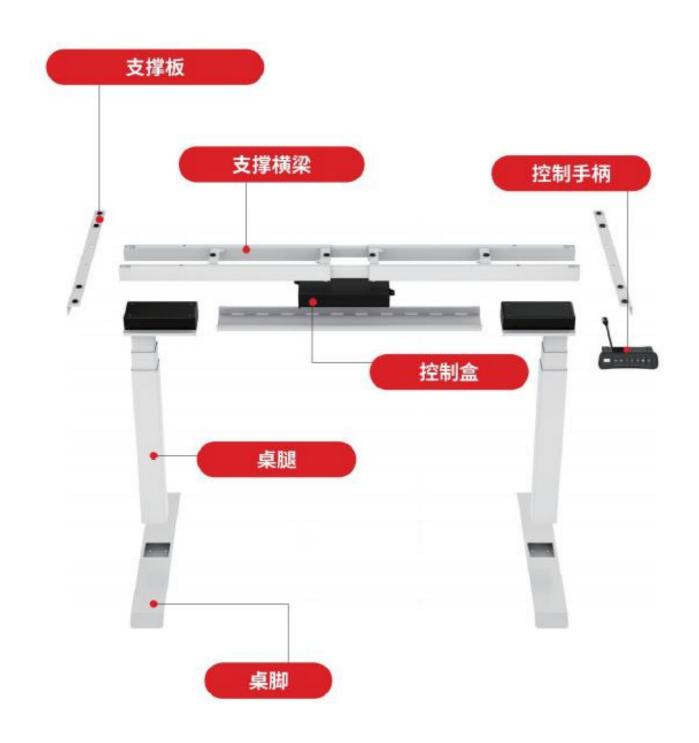

120 ° three person station L2465mm\*W2150mm\*H1265mm









Fit bike works and works at any time. Office workers work long hours every day. They are prone to sub-health after sitting for a long time. With fit fitness bike, they can exercise more and improve their brain vitality and work more efficiently.

## **FiT**FiT Exercise bike





FiT







- Ascending and descending
- Efficiency
- ✓ Healthy✓ Motion



#### **FiT**

FiT Treadmill

480mm\*1200mm

FiT

Fit treadmill can take advantage of office time and fragmented time to exercise lightly at any time, and bid farewell to the habit of sitting in office. The speed of foot determines the speed of movement, which can enhance office vitality and stimulate more creativity.



- Ascending and descending
- Efficiency
- Healthy
- ✓ Motion



#### Product accessories



#### **Product application**











FiT

L1400\*W700\*H1280

L1400\*W700\*H1280



FiT

L1400\*W1420\*H1280

L1600\*W1420\*H1280



FiT L

L1500\*W1500\*H1280

L1500\*W1500\*H1280



FiT

L1400\*W1060\*H1280

L1600\*W1060\*H1280



FiT 120°

L2465\*W2150\*H1265



FiT

560W\*866D\*550H



FiT

480W\*1200D