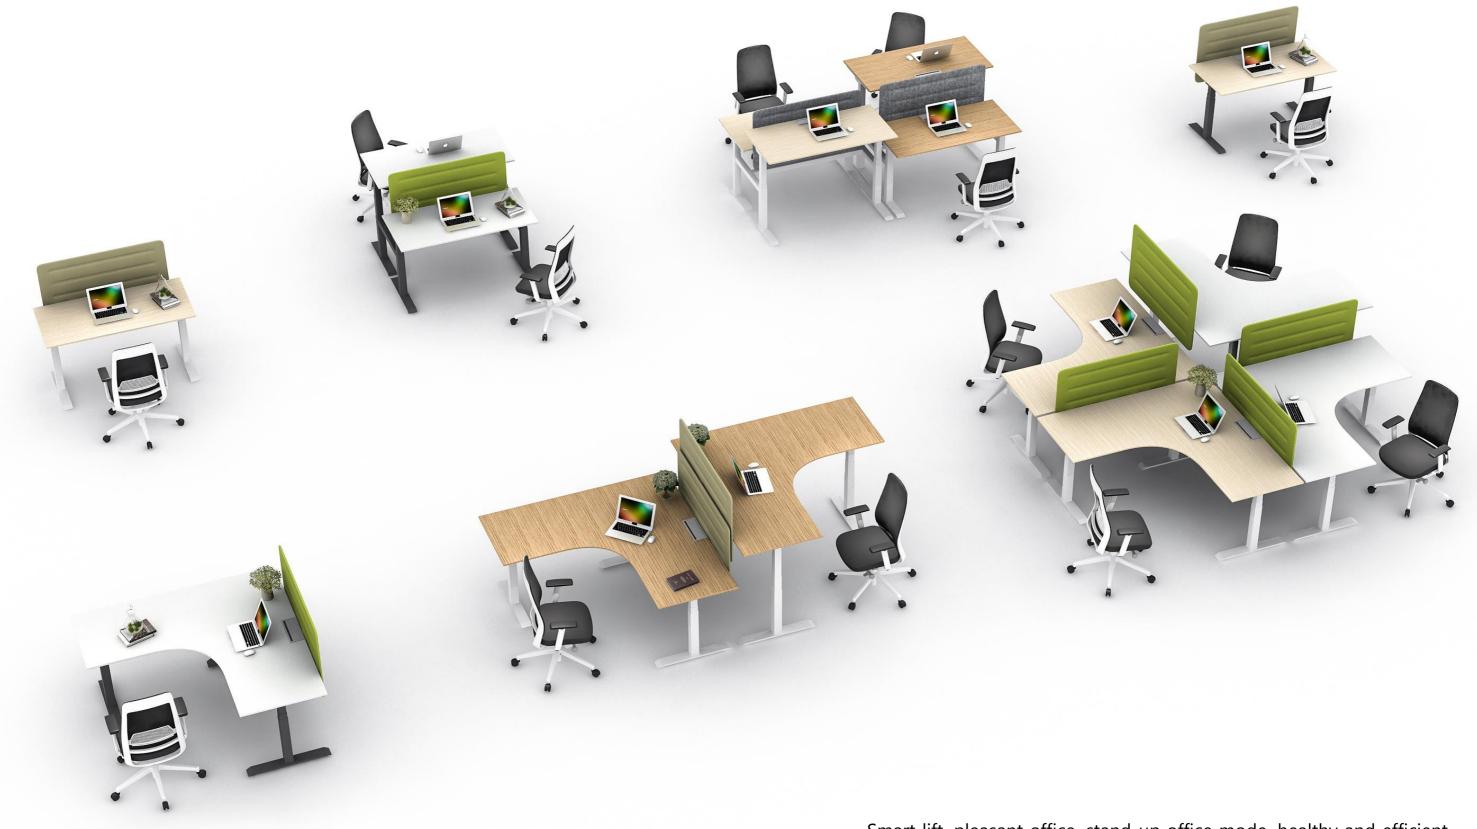

#### **FiT**

FiT Single station

L1400mm\*W700mm\*H1280mm L1500mm\*W700mm\*H1280mm

#### FiT 双人工位

FiT 2-person station

L1400mm\*W1420mm\*H1280mm

L1600mm\*W1420mm\*H1280mm

#### FiT

FiT 4-person Station

- Ascending and descending
- Efficiency
- Healthy
- Motion

#### FiT L型工位

FiT L-type station

Fit L-type station is equipped with a safety system for reversing and stopping when encountering obstacles during descent, so as to effectively avoid the possibility of danger. Knocking lifting, we abandon the ordinary handle to control the lifting, and can control the lifting height by knocking on the panel.

#### **Product application**

FiT

L1400\*W700\*H1280

L1400\*W700\*H1280

FiT

L1400\*W1420\*H1280

L1600\*W1420\*H1280

FiT L

L1500\*W1500\*H1280

L1500\*W1500\*H1280

FiT

L1400\*W1060\*H1280

L1600\*W1060\*H1280

FiT 120°

L2465\*W2150\*H1265

FiT