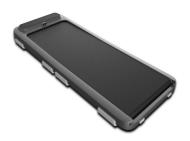

#### **FiT**

FiT Treadmill

480mm\*1200mm

FiT

Fit treadmill can take advantage of office time and fragmented time to exercise lightly at any time, and bid farewell to the habit of sitting in office. The speed of foot determines the speed of movement, which can enhance office vitality and stimulate more creativity.

- Ascending and descending
- Efficiency
- Healthy
- ✓ Motion