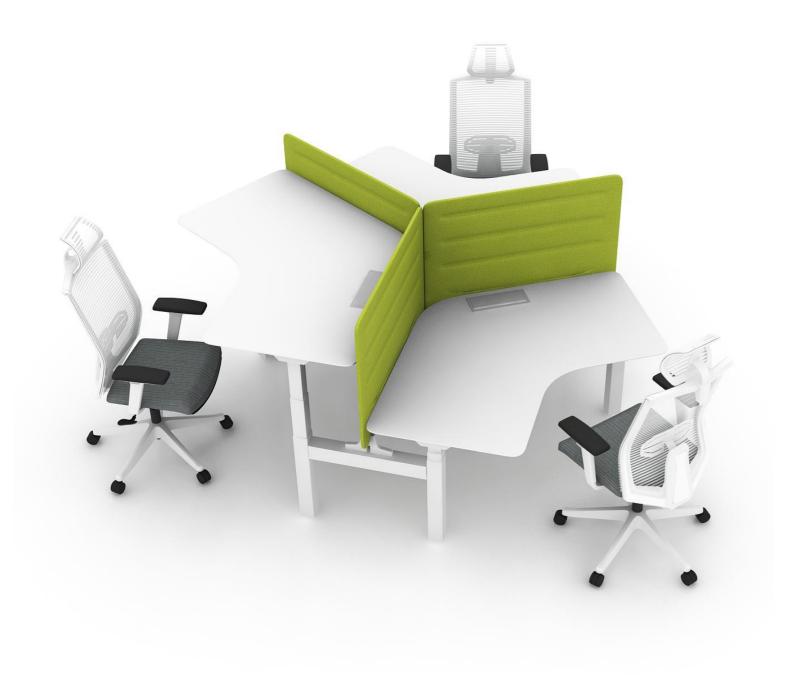

FiT 120 ° three person station L2465mm\*W2150mm\*H1265mm

Fit bike works and works at any time. Office workers work long hours every day. They are prone to sub-health after sitting for a long time. With fit fitness bike, they can exercise more and improve their brain vitality and work more efficiently.