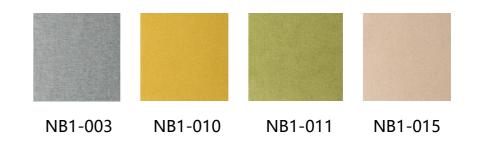

- Ascending and descending
- Efficiency
- ✓ Healthy✓ Motion



#### **FiT**

FiT Treadmill

480mm\*1200mm

FiT

Fit treadmill can take advantage of office time and fragmented time to exercise lightly at any time, and bid farewell to the habit of sitting in office. The speed of foot determines the speed of movement, which can enhance office vitality and stimulate more creativity.



- Ascending and descending
- Efficiency
- Healthy
- ✓ Motion



#### Product accessories



#### **Product application**











FiT

L1400\*W700\*H1280

L1400\*W700\*H1280



FiT

L1400\*W1420\*H1280

L1600\*W1420\*H1280



FiT L

L1500\*W1500\*H1280

L1500\*W1500\*H1280



FiT

L1400\*W1060\*H1280

L1600\*W1060\*H1280



FiT 120°

L2465\*W2150\*H1265



FiT

560W\*866D\*550H



FiT

480W\*1200D