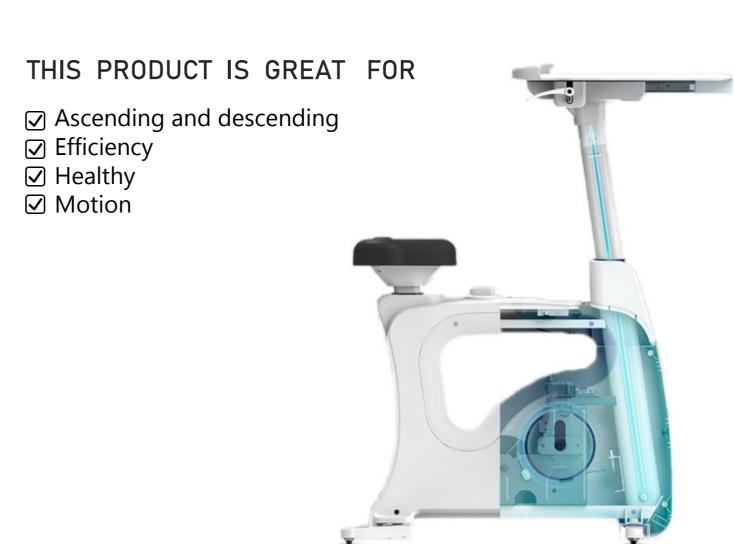

#### THIS PRODUCT IS GREAT FOR

- Ascending and descending
- Efficiency
- ✓ Healthy
- ✓ Motion

Fit single station configuration will prevent the fallback safety system. During the descent process, it will automatically stop and reverse when encountering obstacles within 2cm range, effectively avoiding the possibility of danger. Knocking lifting, we abandon the ordinary handle to control the lifting, and can control the lifting height by knocking on the panel.

- Ascending and descending
- Efficiency
- ✓ Healthy
- ✓ Motion

Fit single station configuration will prevent the fallback safety system. During the descent process, it will automatically stop and reverse when encountering obstacles within 2cm range, effectively avoiding the possibility of danger.