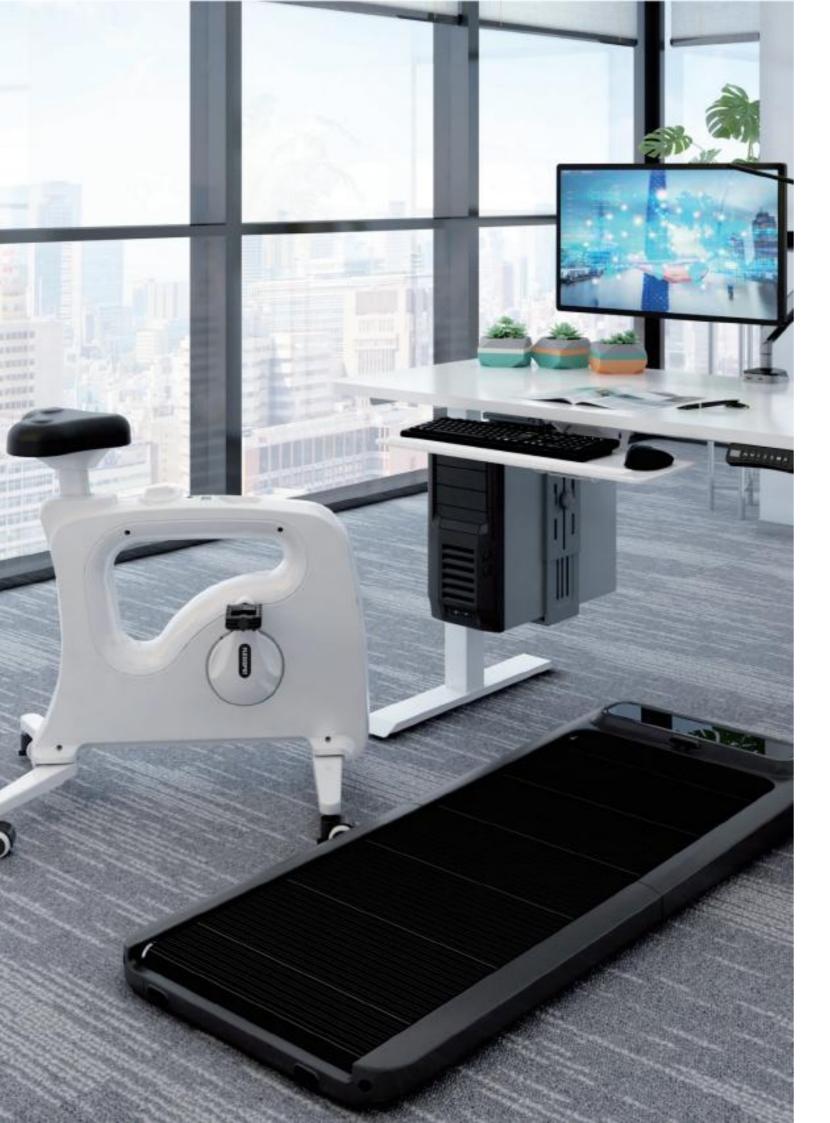

#### **FiT**

FiT Treadmill

480mm\*1200mm

FiT

Fit treadmill can take advantage of office time and fragmented time to exercise lightly at any time, and bid farewell to the habit of sitting in office. The speed of foot determines the speed of movement, which can enhance office vitality and stimulate more creativity.

560W\*866D\*550H

FiT

480W\*1200D