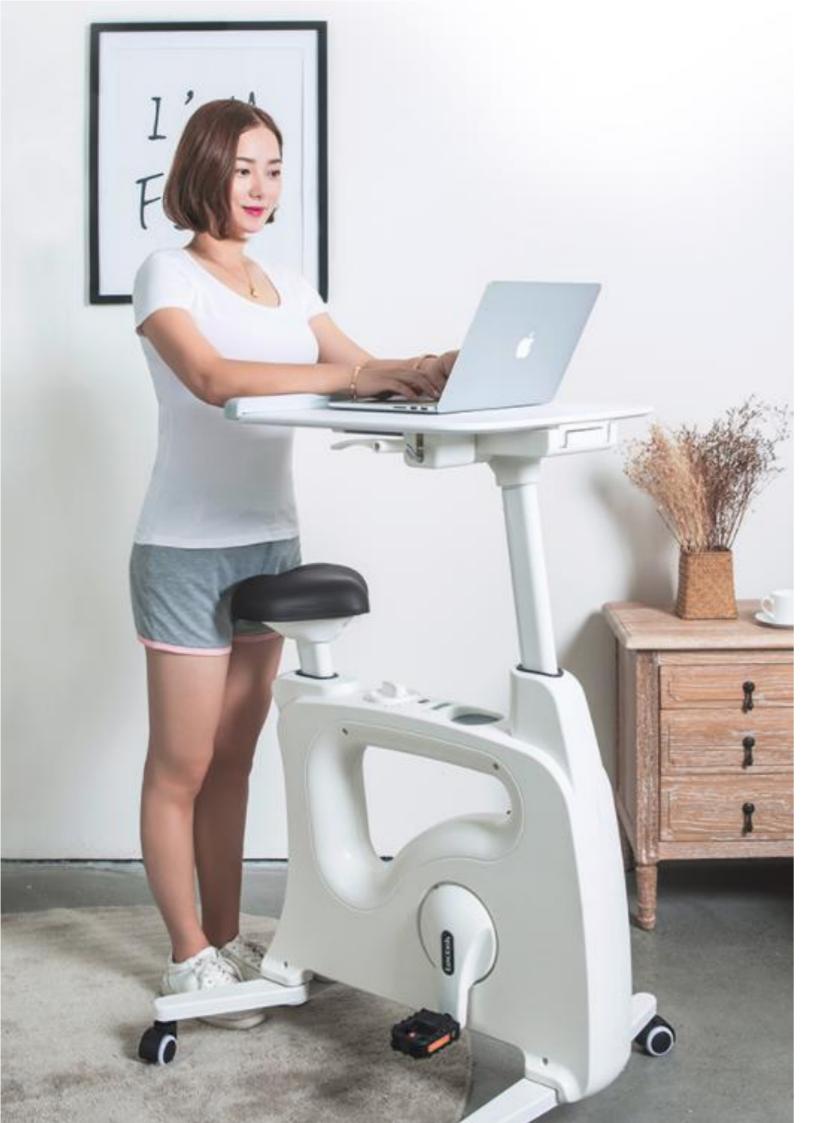

## **FiT**FiT Exercise bike

FiT

- Ascending and descending
- Efficiency
- ✓ Healthy✓ Motion

FiT 120 ° three person station L2465mm\*W2150mm\*H1265mm

Fit bike works and works at any time. Office workers work long hours every day. They are prone to sub-health after sitting for a long time. With fit fitness bike, they can exercise more and improve their brain vitality and work more efficiently.