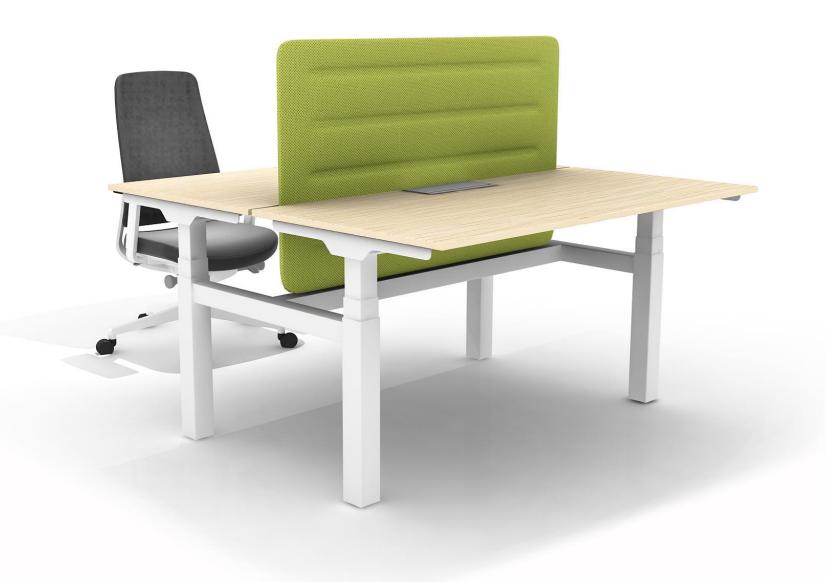

- Ascending and descending
- Efficiency
- ✓ Healthy
- ✓ Motion

Fit single station configuration will prevent the fallback safety system. During the descent process, it will automatically stop and reverse when encountering obstacles within 2cm range, effectively avoiding the possibility of danger.

Knocking lifting, we abandon the ordinary handle to control the lifting, and can control the lifting height by knocking on the panel. The automatic leveling function means that when the lifting column detects that the legs of the table are not on the same horizontal line, the height of the table legs can be quickly adjusted through the adaptive function to restore the water level of the table.

#### THIS PRODUCT IS GREAT FOR

- Ascending and descending
- Efficiency
- ✓ Healthy
- ✓ Motion

Fit single station configuration will prevent the fallback safety system. During the descent process, it will automatically stop and reverse when encountering obstacles within 2cm range, effectively avoiding the possibility of danger. Knocking lifting, we abandon the ordinary handle to control the lifting, and can control the lifting height by knocking on the panel.