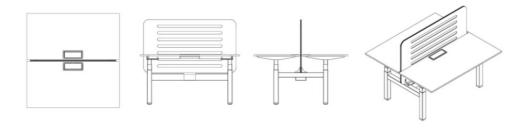

#### **FiT**

FiT Single station

L1400mm\*W700mm\*H1280mm L1500mm\*W700mm\*H1280mm

#### FiT 双人工位

FiT 2-person station

L1400mm\*W1420mm\*H1280mm

L1600mm\*W1420mm\*H1280mm

#### FiT

FiT 4-person Station

- Ascending and descending
- Efficiency
- Healthy
- Motion

#### FiT L型工位

FiT L-type station

Fit L-type station is equipped with a safety system for reversing and stopping when encountering obstacles during descent, so as to effectively avoid the possibility of danger. Knocking lifting, we abandon the ordinary handle to control the lifting, and can control the lifting height by knocking on the panel.