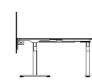

#### **FiT**

FiT Single station

L1400mm\*W700mm\*H1280mm L1500mm\*W700mm\*H1280mm

#### THIS PRODUCT IS GREAT FOR

- Ascending and descending
- Efficiency
- ✓ Healthy
- ✓ Motion

Fit single station configuration will prevent the fallback safety system. During the descent process, it will automatically stop and reverse when encountering obstacles within 2cm range, effectively avoiding the possibility of danger. Knocking lifting, we abandon the ordinary handle to control the lifting, and can control the lifting height by knocking on the panel.