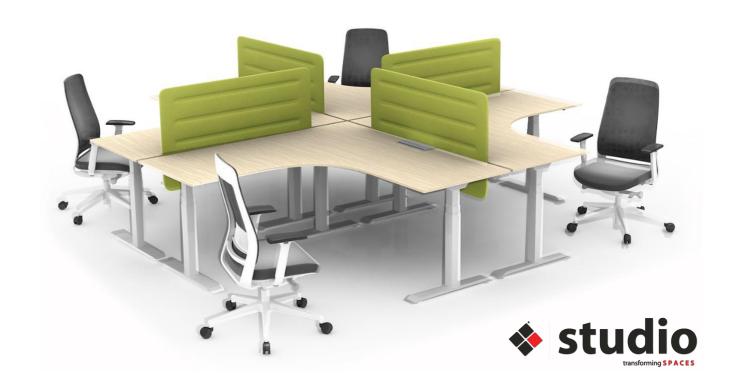

#### FiT

FiT 4-person Station

- Ascending and descending
- Efficiency
- Healthy
- Motion