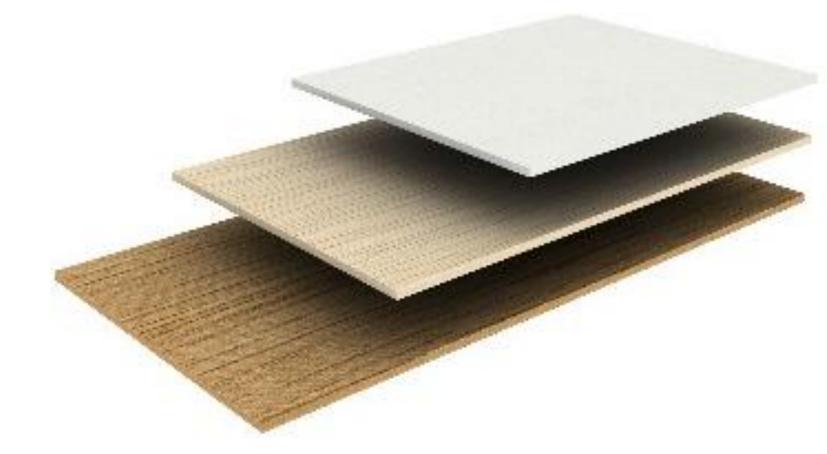

Knocking lifting, we abandon the ordinary handle to control the lifting, and can control the lifting height by knocking on the panel. The automatic leveling function means that when the lifting column detects that the legs of the table are not on the same horizontal line, the height of the table legs can be quickly adjusted through the adaptive function to restore the water level of the table.