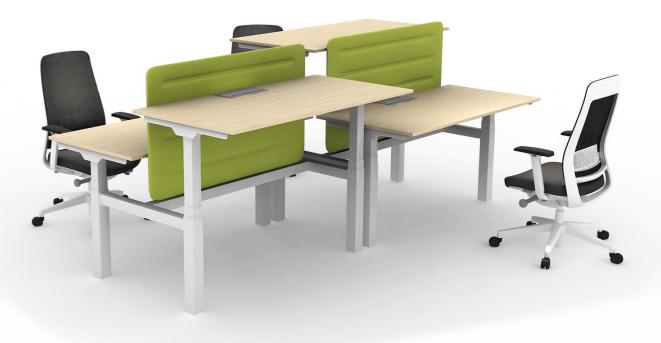

#### FiT

FiT 4-person Station

- Ascending and descending
- Efficiency
- Healthy
- Motion

#### THIS PRODUCT IS GREAT FOR

- Ascending and descending
- Efficiency
- ✓ Healthy
- ✓ Motion

Fit single station configuration will prevent the fallback safety system. During the descent process, it will automatically stop and reverse when encountering obstacles within 2cm range, effectively avoiding the possibility of danger. Knocking lifting, we abandon the ordinary handle to control the lifting, and can control the lifting height by knocking on the panel.