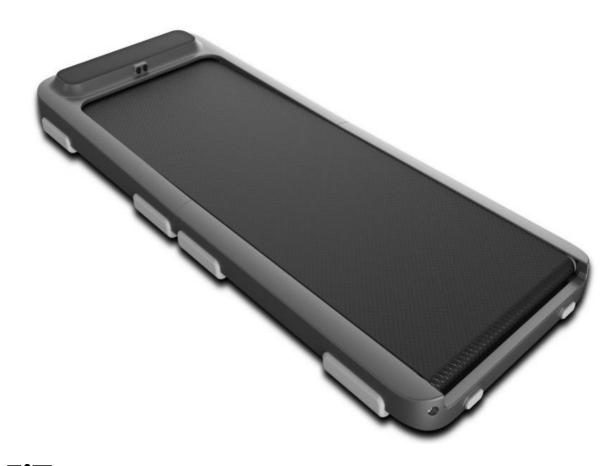

#### **FiT**

FiT Treadmill

480mm\*1200mm

FiT

Fit treadmill can take advantage of office time and fragmented time to exercise lightly at any time, and bid farewell to the habit of sitting in office. The speed of foot determines the speed of movement, which can enhance office vitality and stimulate more creativity.

560W\*866D\*550H

FiT

480W\*1200D