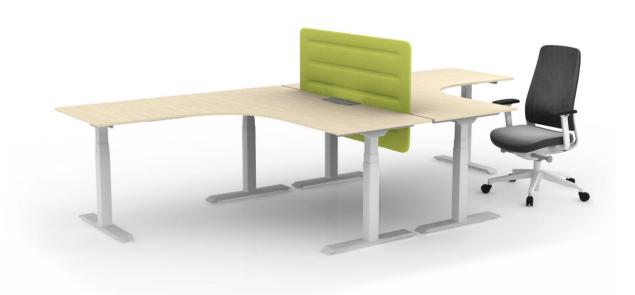

#### FiT L型工位

FiT L-type station

Fit L-type station is equipped with a safety system for reversing and stopping when encountering obstacles during descent, so as to effectively avoid the possibility of danger. Knocking lifting, we abandon the ordinary handle to control the lifting, and can control the lifting height by knocking on the panel.

L1500mm\*W1500mm\*H1280mm

L1700mm\*W1700mm\*H1280mm

Fit L-type station is equipped with a safety system for reversing and stopping when encountering obstacles during descent, so as to effectively avoid the possibility of danger. Knocking lifting, we abandon the ordinary handle to control the lifting, and can control the lifting height by knocking on the panel. Sedentary reminder function, when working sedentary more, the controller will send out a reminder, work more healthy.