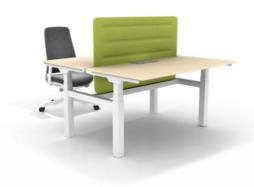

#### FiT 双人工位

FiT 2-person station

L1400mm\*W1420mm\*H1280mm

L1600mm\*W1420mm\*H1280mm