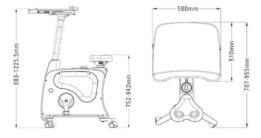

560W\*866D\*550H

FiT

480W\*1200D

## **FiT**FiT Exercise bike

FiT

- Ascending and descending
- Efficiency
- ✓ Healthy✓ Motion