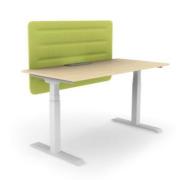

#### **FiT**

FiT Single station

L1400mm\*W700mm\*H1280mm L1500mm\*W700mm\*H1280mm