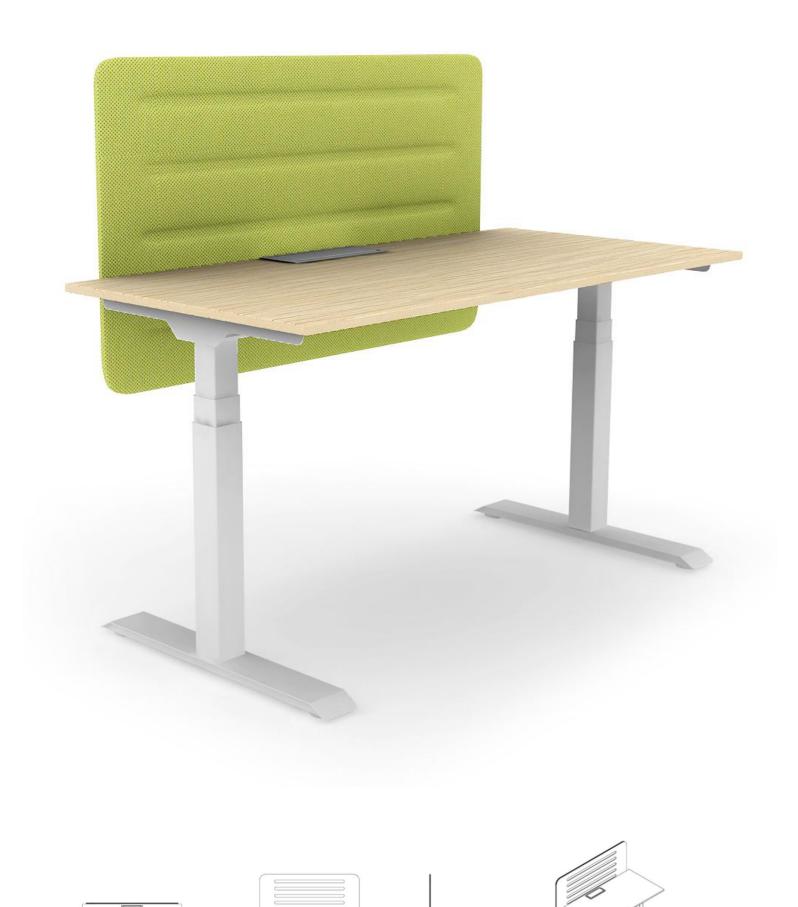

- Ascending and descending
- Efficiency
- ✓ Healthy
- ✓ Motion

Fit single station configuration will prevent the fallback safety system. During the descent process, it will automatically stop and reverse when encountering obstacles within 2cm range, effectively avoiding the possibility of danger.

Knocking lifting, we abandon the ordinary handle to control the lifting, and can control the lifting height by knocking on the panel. The automatic leveling function means that when the lifting column detects that the legs of the table are not on the same horizontal line, the height of the table legs can be quickly adjusted through the adaptive function to restore the water level of the table.

#### THIS PRODUCT IS GREAT FOR

- Ascending and descending
- Efficiency
- ✓ Healthy
- ✓ Motion

Fit single station configuration will prevent the fallback safety system. During the descent process, it will automatically stop and reverse when encountering obstacles within 2cm range, effectively avoiding the possibility of danger. Knocking lifting, we abandon the ordinary handle to control the lifting, and can control the lifting height by knocking on the panel.