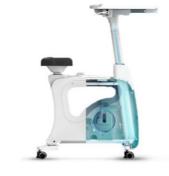

FiT 120 ° three person station L2465mm\*W2150mm\*H1265mm

Fit bike works and works at any time. Office workers work long hours every day. They are prone to sub-health after sitting for a long time. With fit fitness bike, they can exercise more and improve their brain vitality and work more efficiently.

## **FiT**FiT Exercise bike

FiT

- Ascending and descending
- Efficiency
- ✓ Healthy✓ Motion