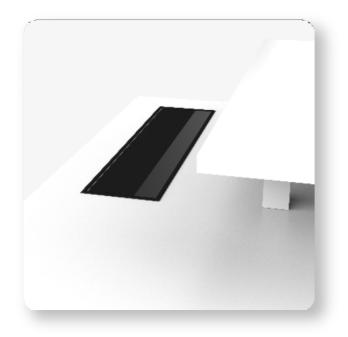

Credenza : Provides ample storage segmented for multi purposes with removable shelves.

Access Flap : An integrated access storage surface provides easy access to power and data underneath the worksurface.