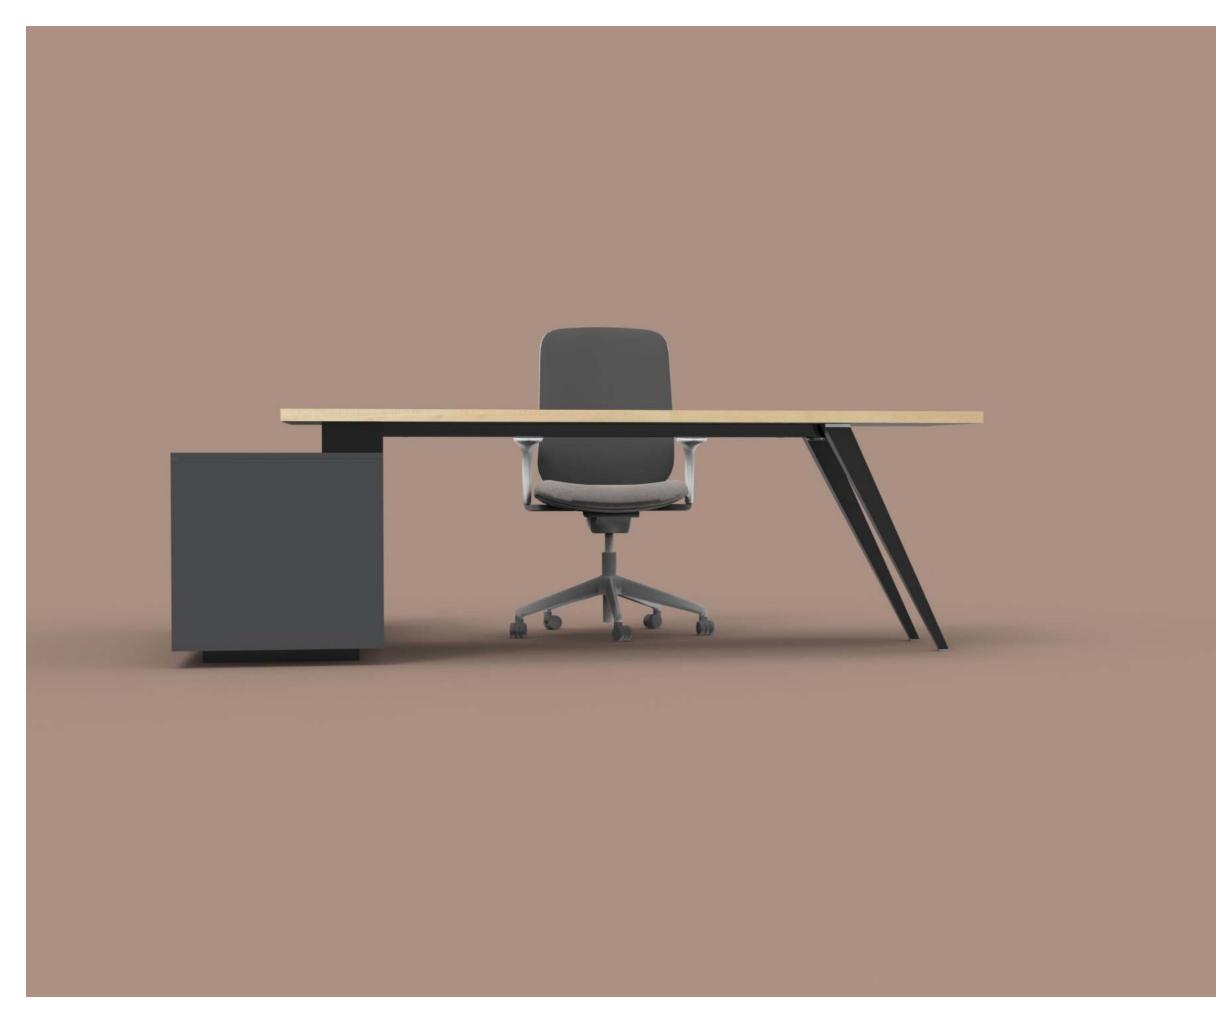

#### Marvel Executive Desk

A sleek, minimalist design and a rich material vocabulary creates an appealing office landscape. Design intricacies, such as the elegant wood and metal slanting leg sets out the aesthitics of this unique piece of desk.

From private offices to open plan, the desk supports a wide range of office layouts.

11

Design must reflect the practical and aesthetic in business but above all... good design must primarily serve people

### Thomas J Watson

With its extensive array of applications, materials and finishes, Marvel Executive Desk has an eloquent visual language.

Suspended Modesty Panel : Provides discreet privacy and adds to the overall desk design.

Credenza : Provides ample storage segmented for multi purposes with removable shelves.

Access Flap : An integrated access storage surface provides easy access to power and data underneath the worksurface.

Table Mat : Textured black finish with smooth and comfortable resting surface with anti-skid property

#### SIZE OF TABLE

1800mm X 750mm 1950mm X 750mm 2100mm X 850mm 2400mm X 950mm SIZE OF STORAGE

1650mm X 500mm 1650mm X 500mm 1850mm X 500mm 1850mm X 500mm

ELEGANT TEAK

FLOWERY WENGE

NATURAL TEAK

MALDAU ACACIA LIGHT