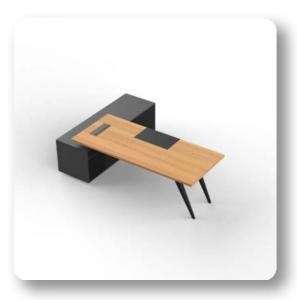

#### Marvel Executive Desk

A sleek, minimalist design and a rich material vocabulary creates an appealing office landscape. Design intricacies, such as the elegant wood and metal slanting leg sets out the aesthitics of this unique piece of desk.

From private offices to open plan, the desk supports a wide range of office layouts.

11

Design must reflect the practical and aesthetic in business but above all... good design must primarily serve people

### Thomas J Watson

With its extensive array of applications, materials and finishes, Marvel Executive Desk has an eloquent visual language.

Suspended Modesty Panel : Provides discreet privacy and adds to the overall desk design.

Credenza : Provides ample storage segmented for multi purposes with removable shelves.

Access Flap : An integrated access storage surface provides easy access to power and data underneath the worksurface.

Table Mat : Textured black finish with smooth and comfortable resting surface with anti-skid property

#### SIZE OF TABLE

1800mm X 750mm 1950mm X 750mm 2100mm X 850mm 2400mm X 950mm SIZE OF STORAGE

1650mm X 500mm 1650mm X 500mm 1850mm X 500mm 1850mm X 500mm

ELEGANT TEAK

FLOWERY WENGE

NATURAL TEAK

MALDAU ACACIA LIGHT