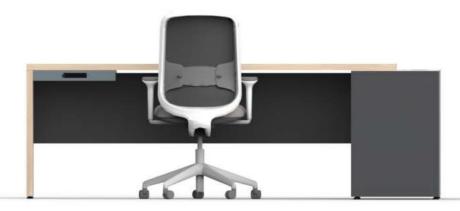

#### Marvel Executive Desk

A sleek, minimalist design and a rich material vocabulary creates an appealing office landscape. Design intricacies, such as the elegant wood and metal slanting leg sets out the aesthitics of this unique piece of desk.

From private offices to open plan, the desk supports a wide range of office layouts.

11

Design must reflect the practical and aesthetic in business but above all... good design must primarily serve people

### Thomas J Watson

With its extensive array of applications, materials and finishes, Marvel Executive Desk has an eloquent visual language.

Suspended Modesty Panel : Provides discreet privacy and adds to the overall desk design.

Credenza : Provides ample storage segmented for multi purposes with removable shelves.

Access Flap : An integrated access storage surface provides easy access to power and data underneath the worksurface.

Table Mat : Textured black finish with smooth and comfortable resting surface with anti-skid property