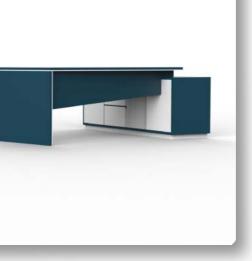

### Thomas J Watson

With its extensive array of applications, materials and finishes, Marvel Executive Desk has an eloquent visual language.

Suspended Modesty Panel : Provides discreet privacy and adds to the overall desk design.

Credenza : Provides ample storage segmented for multi purposes with removable shelves.

Access Flap : An integrated access storage surface provides easy access to power and data underneath the worksurface.