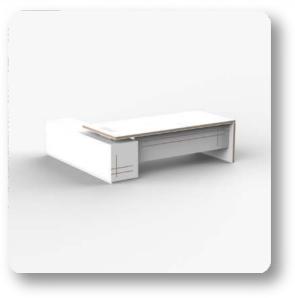

## DEKKON

#### Dekkon Executive Desk

Crafted to cater those who stand out, Dekkon desk exceed expectations. Vibrant tones and textures speak to the senses. Aesthically appealing and out of ordinary, Elegant yet functional.

It offers you a sophisticated space to think creatively through to hosting visitors or collaborate with teams.

Designed with Integrated Storage Solution

Designed for the contemporary workplace while applying unconventional design philosophy. Rich material and finishes lights up the environment.

Suspended Modesty Panel : Provides discreet privacy and adds to the overall desk design.

Credenza : Provides ample storage segmented for multi purposes with removable shelves.

Access Flap : An integrated access storage surface provides easy access to power and data underneath the worksurface.

#### SIZE OF TABLE

1950mm X 780mm 2100mm X 880mm 2400mm X 980mm SIZE OF STORAGE

1650mm X 500mm 1650mm X 500mm 1750mm X 500mm

ELEGANT TEAK

FROSTY WHITE

MOCHA BROWN