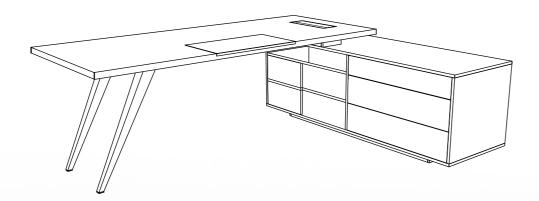

#### Marvel Executive Desk

A sleek, minimalist design and a rich material vocabulary creates an appealing office landscape. Design intricacies, such as the elegant wood and metal slanting leg sets out the aesthitics of this unique piece of desk.

From private offices to open plan, the desk supports a wide range of office layouts.

11

Design must reflect the practical and aesthetic in business but above all... good design must primarily serve people

### Thomas J Watson

With its extensive array of applications, materials and finishes, Marvel Executive Desk has an eloquent visual language.

Suspended Modesty Panel : Provides discreet privacy and adds to the overall desk design.

Credenza : Provides ample storage segmented for multi purposes with removable shelves.

Access Flap : An integrated access storage surface provides easy access to power and data underneath the worksurface.

Table Mat : Textured black finish with smooth and comfortable resting surface with anti-skid property

#### SIZE OF TABLE

1800mm X 750mm 1950mm X 750mm 2100mm X 850mm 2400mm X 950mm SIZE OF STORAGE

1650mm X 500mm 1650mm X 500mm 1850mm X 500mm 1850mm X 500mm

ELEGANT TEAK

FLOWERY WENGE

NATURAL TEAK

MALDAU ACACIA LIGHT