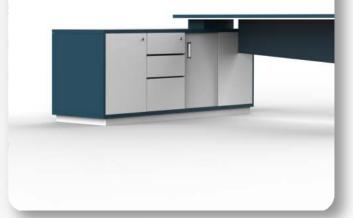

### Thomas J Watson

With its extensive array of applications, materials and finishes, Marvel Executive Desk has an eloquent visual language.

Suspended Modesty Panel : Provides discreet privacy and adds to the overall desk design.

Credenza : Provides ample storage segmented for multi purposes with removable shelves.

Access Flap : An integrated access storage surface provides easy access to power and data underneath the worksurface.