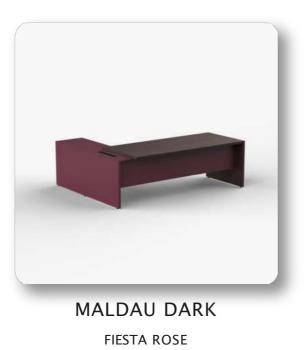

#### SIZE OF TABLE

1800mm X 750mm 1950mm X 750mm 2100mm X 850mm 2400mm X 950mm SIZE OF STORAGE

1650mm X 500mm 1650mm X 500mm 1850mm X 500mm 1850mm X 500mm

ELEGANT TEAK

FLOWERY WENGE

NATURAL TEAK

MALDAU ACACIA LIGHT