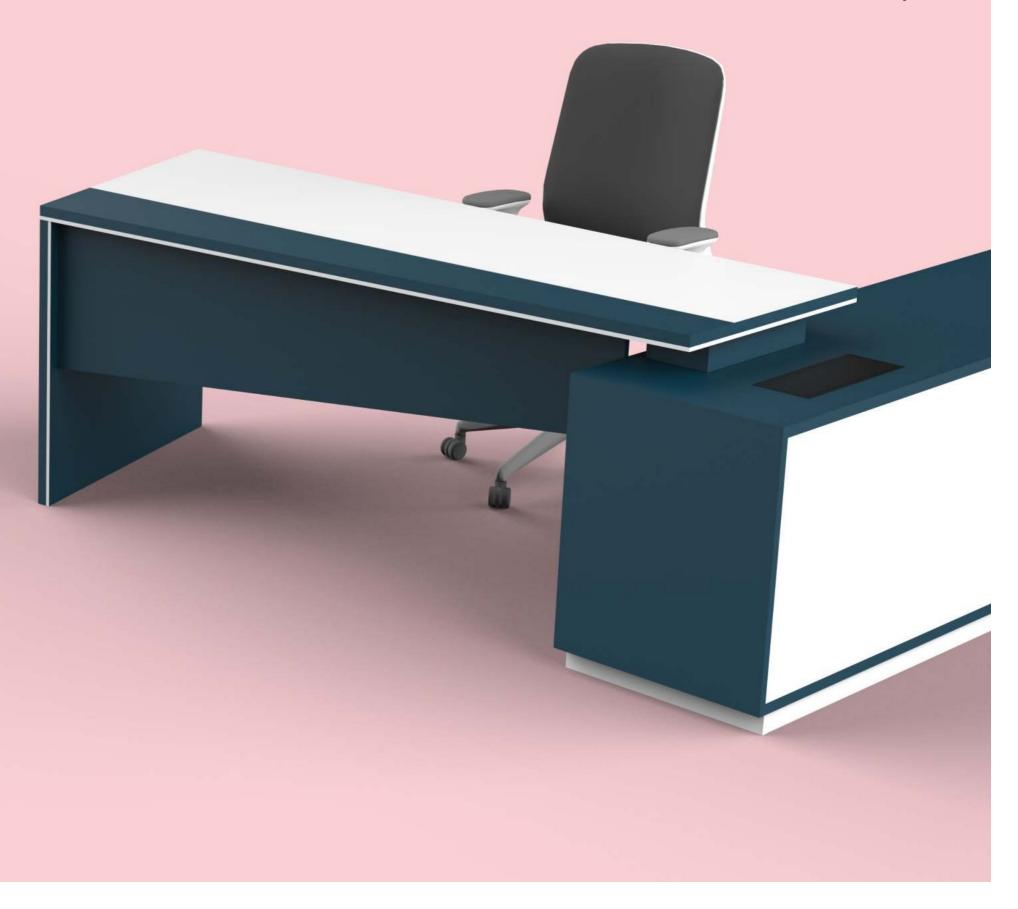

### Thomas J Watson

With its extensive array of applications, materials and finishes, Marvel Executive Desk has an eloquent visual language.

Suspended Modesty Panel : Provides discreet privacy and adds to the overall desk design.

Credenza : Provides ample storage segmented for multi purposes with removable shelves.

Access Flap : An integrated access storage surface provides easy access to power and data underneath the worksurface.

Table Mat : Textured black finish with smooth and comfortable resting surface with anti-skid property