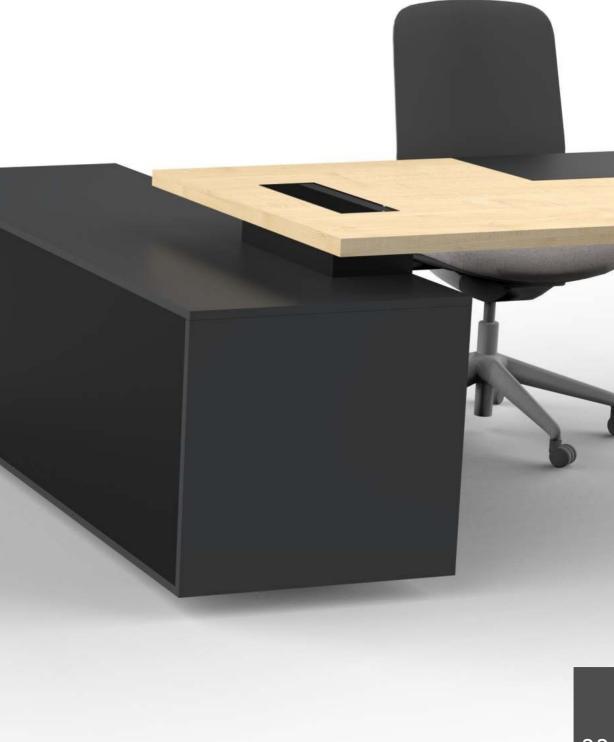

#### Matter Executive Desk

An ultra modern desk that serves holistically. Matter is a tech enabled desk that addresses key requirements to work efficently. The slanted leg design infused with wood veneer, lacquered glass or solid laminate makes the workspace standout.

Suspended Modesty Panel : Provides discreet privacy and adds to the overall desk design.

Credenza : Provides ample storage segmented for multi purposes with removable shelves.

Wireless Phone Charging : Cable less charging of select phones.

Access Flap : An integrated access storage surface provides easy access to power and data underneath the worksurface.