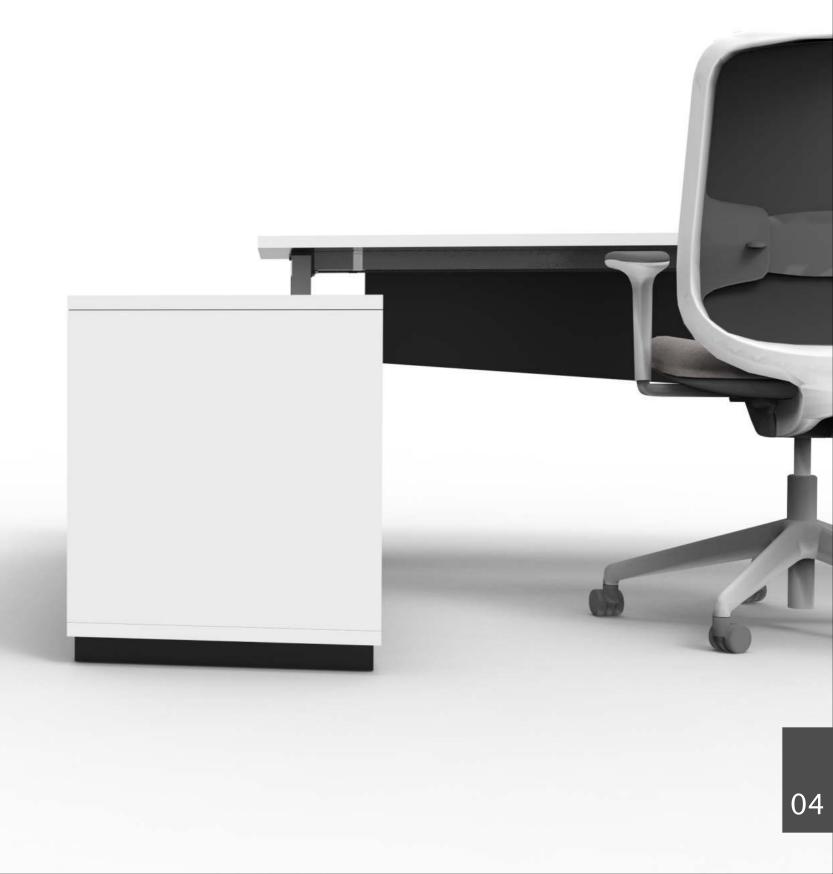

### Thomas J Watson

With its extensive array of applications, materials and finishes, Marvel Executive Desk has an eloquent visual language.

Suspended Modesty Panel : Provides discreet privacy and adds to the overall desk design.

Credenza : Provides ample storage segmented for multi purposes with removable shelves.

Access Flap : An integrated access storage surface provides easy access to power and data underneath the worksurface.

Table Mat : Textured black finish with smooth and comfortable resting surface with anti-skid property