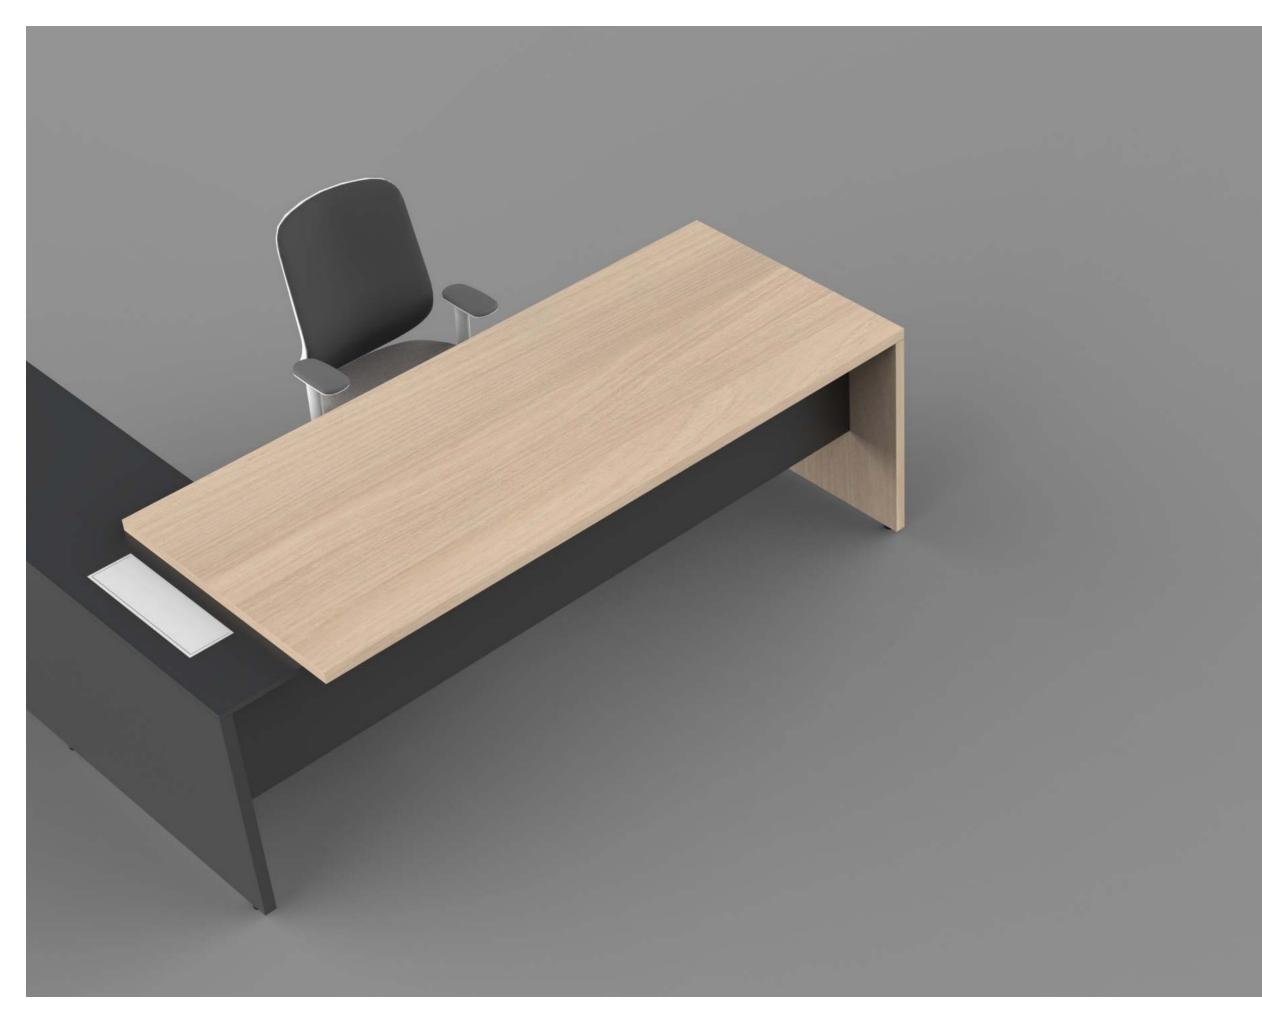

# TASQUE

#### Tasque Executive Desk

Tasque executive is an array of rich design and material. For those who belive in a simple and an efficent work approach. Created using corporate as well as vibrant collaborative color themes this desk is suited for one and all.

Designed with Integrated Storage Solution

An embellished design approach, Tasque is a strong and functional product which is durable and cost efficient. A go to desk for executives and managers. Comes with integrated storage solution. Durable and cost effective

Suspended Modesty Panel : Provides discreet privacy and adds to the overall desk design.

Credenza : Provides ample storage segmented for multi purposes with removable shelves.

Safe Mini Drawer : Store in your valuables. Comes In powder coated finish with felt mat and saftey lock with touchpad.

Access Flap : An integrated access storage surface provides easy access to power and data underneath the worksurface.

|  | SIZE OF TABLE   | SIZE OF STORAGE |
|--|-----------------|-----------------|
|  | 2100mm X 850mm  | 1600mm X 450mm  |
|  | 2250mm X 900mm  | 1600mm X 450mm  |
|  | 2400mm X 1050mm | 1800mm X 450mm  |
|  |                 |                 |