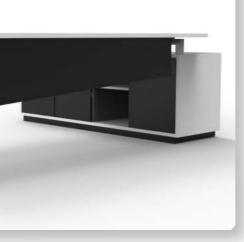

### Thomas J Watson

With its extensive array of applications, materials and finishes, Marvel Executive Desk has an eloquent visual language.

Suspended Modesty Panel : Provides discreet privacy and adds to the overall desk design.

Credenza : Provides ample storage segmented for multi purposes with removable shelves.

Access Flap : An integrated access storage surface provides easy access to power and data underneath the worksurface.