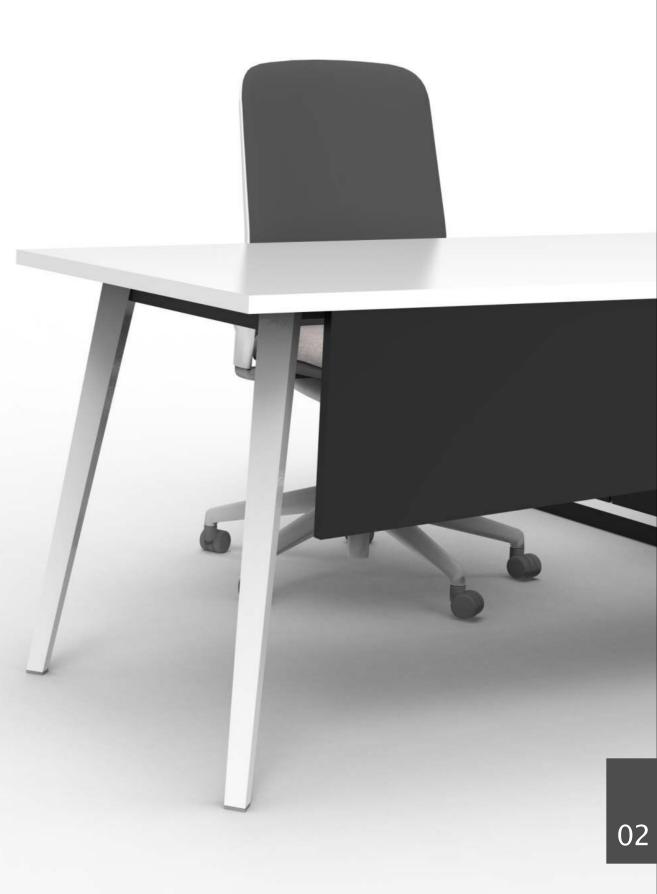

#### Marvel Executive Desk

A sleek, minimalist design and a rich material vocabulary creates an appealing office landscape. Design intricacies, such as the elegant wood and metal slanting leg sets out the aesthitics of this unique piece of desk.

### Thomas J Watson

With its extensive array of applications, materials and finishes, Marvel Executive Desk has an eloquent visual language.

Suspended Modesty Panel : Provides discreet privacy and adds to the overall desk design.

Credenza : Provides ample storage segmented for multi purposes with removable shelves.

Access Flap : An integrated access storage surface provides easy access to power and data underneath the worksurface.

Table Mat : Textured black finish with smooth and comfortable resting surface with anti-skid property