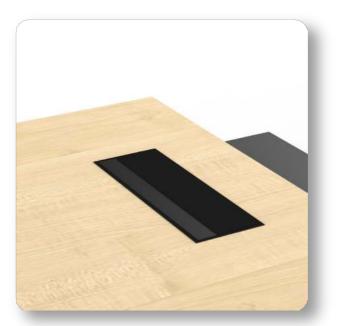

#### Matter Executive Desk

An ultra modern desk that serves holistically. Matter is a tech enabled desk that addresses key requirements to work efficently. The slanted leg design infused with wood veneer, lacquered glass or solid laminate makes the workspace standout.

Access Flap : An integrated access storage surface provides easy access to power and data underneath the worksurface.