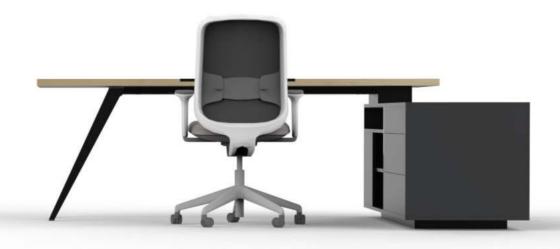

#### Matter Executive Desk

An ultra modern desk that serves holistically. Matter is a tech enabled desk that addresses key requirements to work efficently. The slanted leg design infused with wood veneer, lacquered glass or solid laminate makes the workspace standout.

Inspired by the nordic design philosophy of less is more, a bold and contemporary an appealing yet functional masterpiece. Promotes an open air flow pattern which creates a healthy workplace environment.