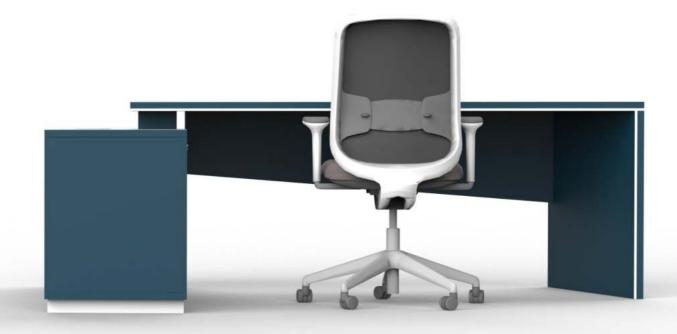

### Thomas J Watson

With its extensive array of applications, materials and finishes, Marvel Executive Desk has an eloquent visual language.

Suspended Modesty Panel : Provides discreet privacy and adds to the overall desk design.

Credenza : Provides ample storage segmented for multi purposes with removable shelves.

Access Flap : An integrated access storage surface provides easy access to power and data underneath the worksurface.