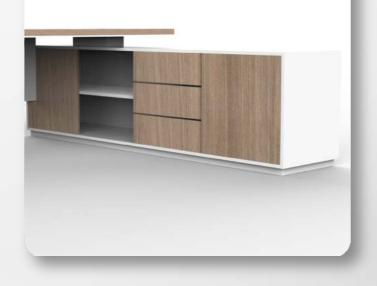

Credenza : Provides ample storage segmented for multi purposes with removable shelves.

Access Flap : An integrated access storage surface provides easy access to power and data underneath the worksurface.

Table Mat : Textured black finish with smooth and comfortable resting surface with anti-skid property