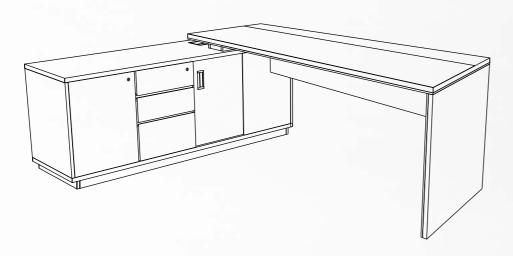

#### Marvel Executive Desk

A sleek, minimalist design and a rich material vocabulary creates an appealing office landscape. Design intricacies, such as the elegant wood and metal slanting leg sets out the aesthitics of this unique piece of desk.

### Thomas J Watson

With its extensive array of applications, materials and finishes, Marvel Executive Desk has an eloquent visual language.

Suspended Modesty Panel : Provides discreet privacy and adds to the overall desk design.

Credenza : Provides ample storage segmented for multi purposes with removable shelves.

Access Flap : An integrated access storage surface provides easy access to power and data underneath the worksurface.

Table Mat : Textured black finish with smooth and comfortable resting surface with anti-skid property