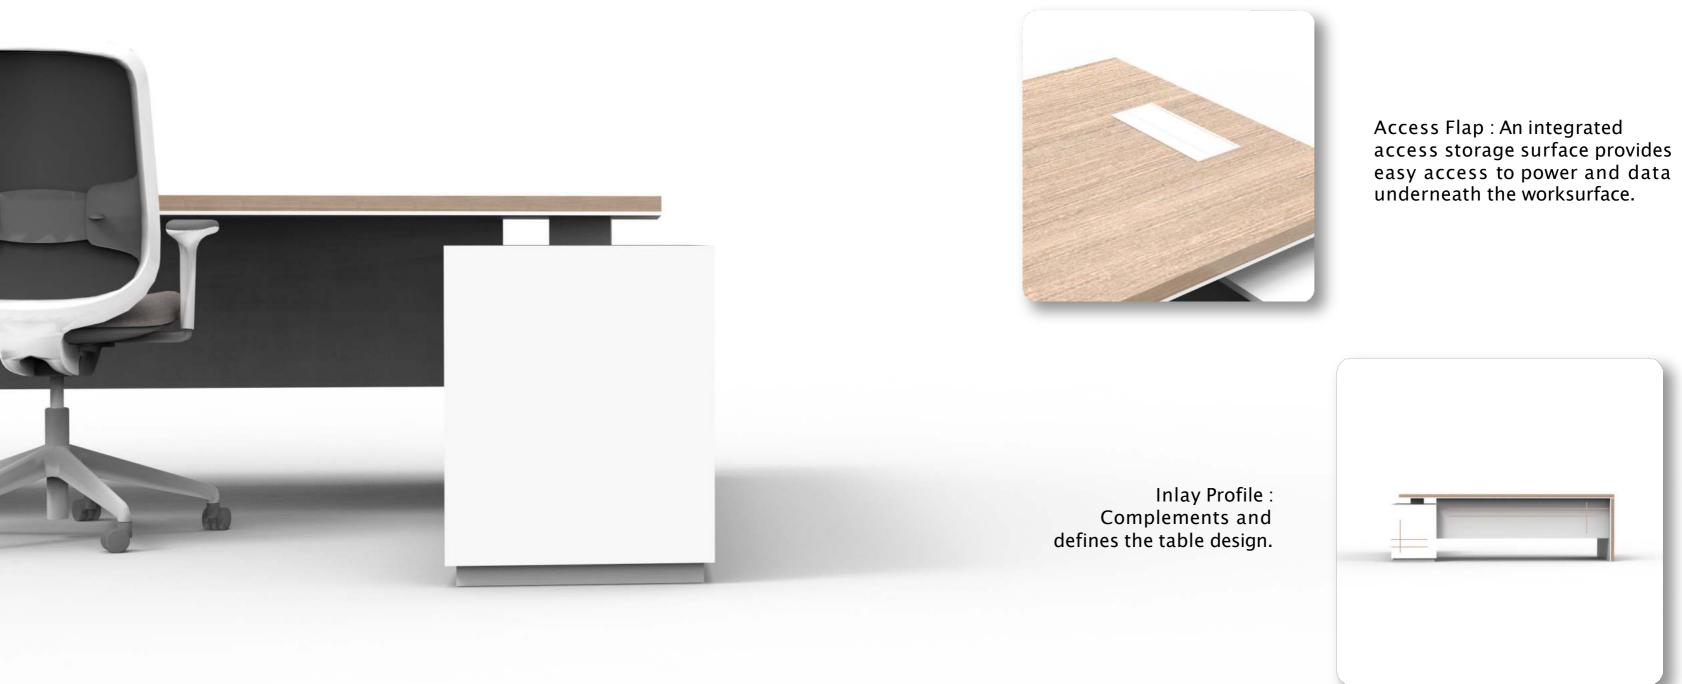

#### Marvel Executive Desk

A sleek, minimalist design and a rich material vocabulary creates an appealing office landscape. Design intricacies, such as the elegant wood and metal slanting leg sets out the aesthitics of this unique piece of desk.

From private offices to open plan, the desk supports a wide range of office layouts.

11

Design must reflect the practical and aesthetic in business but above all... good design must primarily serve people

### Thomas J Watson

With its extensive array of applications, materials and finishes, Marvel Executive Desk has an eloquent visual language.

Suspended Modesty Panel : Provides discreet privacy and adds to the overall desk design.

Credenza : Provides ample storage segmented for multi purposes with removable shelves.

Access Flap : An integrated access storage surface provides easy access to power and data underneath the worksurface.

Table Mat : Textured black finish with smooth and comfortable resting surface with anti-skid property

#### SIZE OF TABLE

1800mm X 750mm 1950mm X 750mm 2100mm X 850mm 2400mm X 950mm SIZE OF STORAGE

1650mm X 500mm 1650mm X 500mm 1850mm X 500mm 1850mm X 500mm

ELEGANT TEAK

FLOWERY WENGE

NATURAL TEAK

MALDAU ACACIA LIGHT