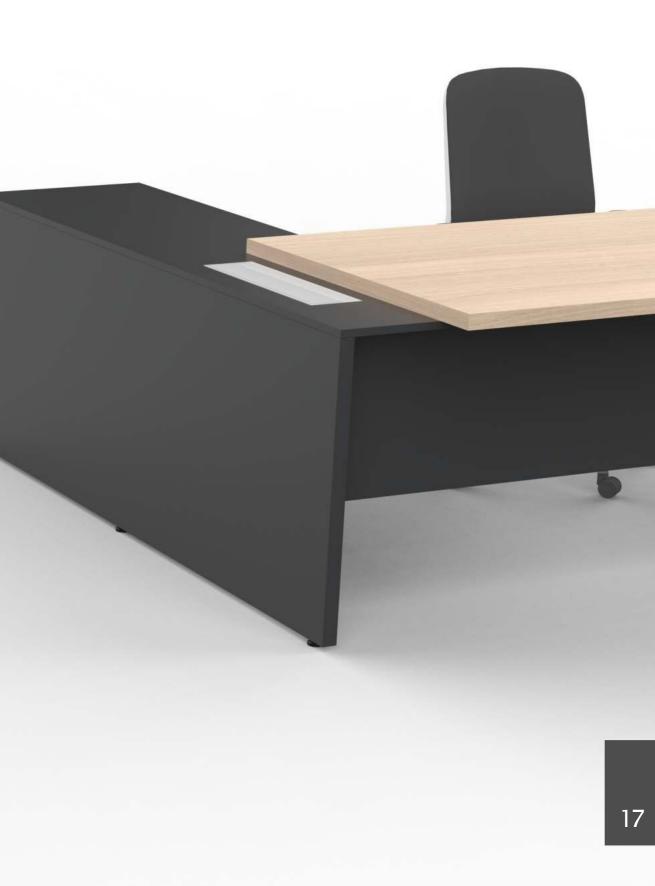

### Thomas J Watson

With its extensive array of applications, materials and finishes, Marvel Executive Desk has an eloquent visual language.

Suspended Modesty Panel : Provides discreet privacy and adds to the overall desk design.

Credenza : Provides ample storage segmented for multi purposes with removable shelves.

Access Flap : An integrated access storage surface provides easy access to power and data underneath the worksurface.

Table Mat : Textured black finish with smooth and comfortable resting surface with anti-skid property