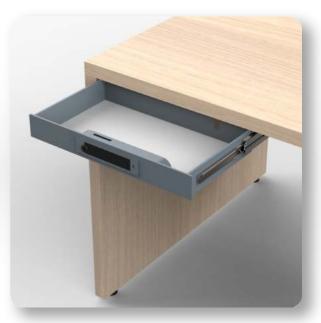

Credenza : Provides ample storage segmented for multi purposes with removable shelves.

Access Flap : An integrated access storage surface provides easy access to power and data underneath the worksurface.

Access Flap : An integrated access storage surface provides easy access to power and data underneath the worksurface.