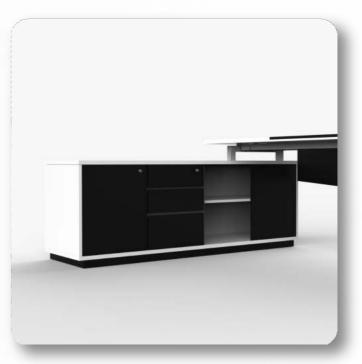

### Thomas J Watson

With its extensive array of applications, materials and finishes, Marvel Executive Desk has an eloquent visual language.

Suspended Modesty Panel : Provides discreet privacy and adds to the overall desk design.

Credenza : Provides ample storage segmented for multi purposes with removable shelves.

Access Flap : An integrated access storage surface provides easy access to power and data underneath the worksurface.