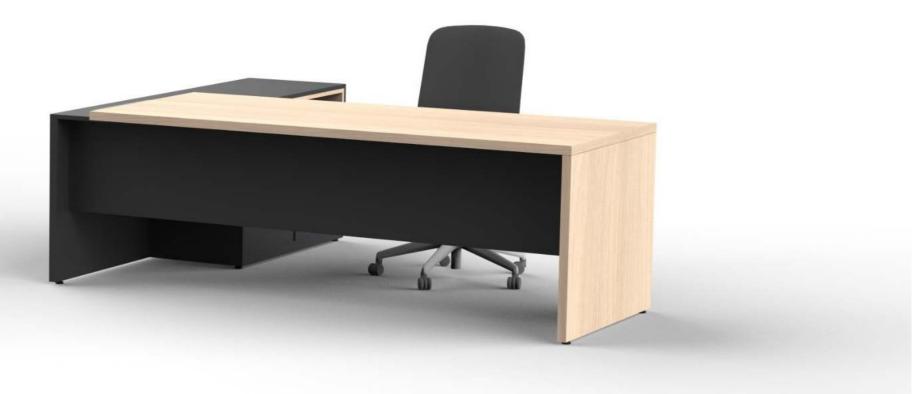

#### Matter Executive Desk

An ultra modern desk that serves holistically. Matter is a tech enabled desk that addresses key requirements to work efficently. The slanted leg design infused with wood veneer, lacquered glass or solid laminate makes the workspace standout.

Inspired by the nordic design philosophy of less is more, a bold and contemporary an appealing yet functional masterpiece. Promotes an open air flow pattern which creates a healthy workplace environment.

Suspended Modesty Panel : Provides discreet privacy and adds to the overall desk design.

Credenza : Provides ample storage segmented for multi purposes with removable shelves.

Wireless Phone Charging : Cable less charging of select phones.

Access Flap : An integrated access storage surface provides easy access to power and data underneath the worksurface.

#### SIZE OF TABLE

2100mm X 900mm 2250mm X 900mm 2400mm X 1050mm

#### SIZE OF STORAGE

1800mm X 600mm 1800mm X 600mm 1800mm X 600mm

ELEGANT TEAK

FROSTY WHITE GOTHIC GREY