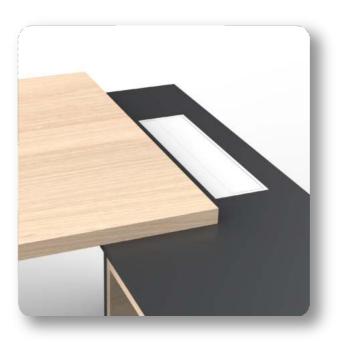

Credenza : Provides ample storage segmented for multi purposes with removable shelves.

Access Flap : An integrated access storage surface provides easy access to power and data underneath the worksurface.

Access Flap : An integrated access storage surface provides easy access to power and data underneath the worksurface.