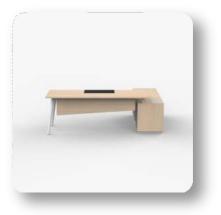

#### Dekkon Executive Desk

Crafted to cater those who stand out, Dekkon desk exceed expectations. Vibrant tones and textures speak to the senses. Aesthically appealing and out of ordinary, Elegant yet functional.

It offers you a sophisticated space to think creatively through to hosting visitors or collaborate with teams.

Designed with Integrated Storage Solution

Designed for the contemporary workplace while applying unconventional design philosophy. Rich material and finishes lights up the environment.

Suspended Modesty Panel : Provides discreet privacy and adds to the overall desk design.

Credenza : Provides ample storage segmented for multi purposes with removable shelves.

Access Flap : An integrated access storage surface provides easy access to power and data underneath the worksurface.