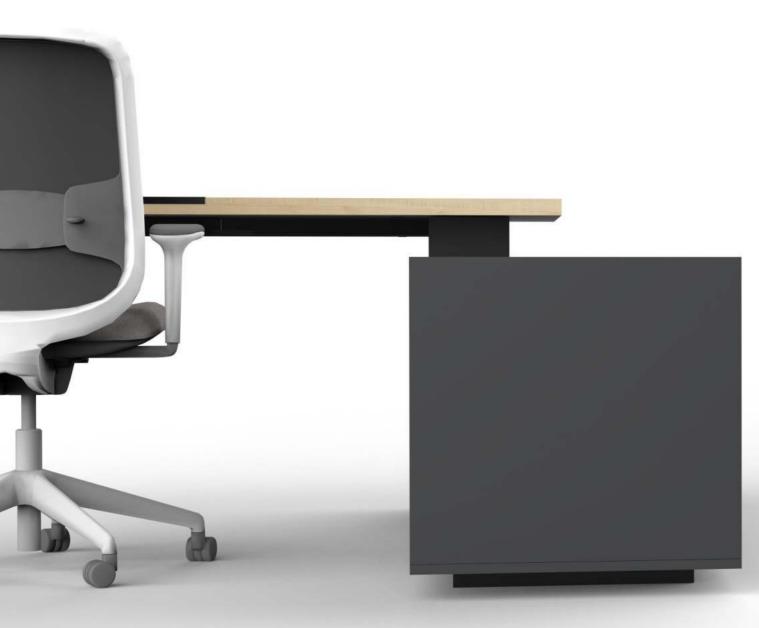

#### Matter Executive Desk

An ultra modern desk that serves holistically. Matter is a tech enabled desk that addresses key requirements to work efficently. The slanted leg design infused with wood veneer, lacquered glass or solid laminate makes the workspace standout.

Suspended Modesty Panel : Provides discreet privacy and adds to the overall desk design.

Credenza : Provides ample storage segmented for multi purposes with removable shelves.

Wireless Phone Charging : Cable less charging of select phones.

Access Flap : An integrated access storage surface provides easy access to power and data underneath the worksurface.