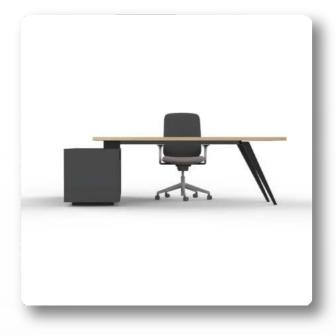

#### Matter Executive Desk

An ultra modern desk that serves holistically. Matter is a tech enabled desk that addresses key requirements to work efficently. The slanted leg design infused with wood veneer, lacquered glass or solid laminate makes the workspace standout.

Inspired by the nordic design philosophy of less is more, a bold and contemporary an appealing yet functional masterpiece. Promotes an open air flow pattern which creates a healthy workplace environment.