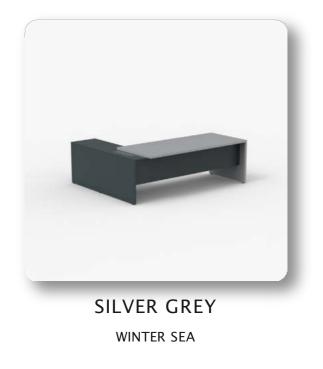

#### Matter Executive Desk

An ultra modern desk that serves holistically. Matter is a tech enabled desk that addresses key requirements to work efficently. The slanted leg design infused with wood veneer, lacquered glass or solid laminate makes the workspace standout.

Inspired by the nordic design philosophy of less is more, a bold and contemporary an appealing yet functional masterpiece. Promotes an open air flow pattern which creates a healthy workplace environment.

Suspended Modesty Panel : Provides discreet privacy and adds to the overall desk design.

Credenza : Provides ample storage segmented for multi purposes with removable shelves.

Wireless Phone Charging : Cable less charging of select phones.

Access Flap : An integrated access storage surface provides easy access to power and data underneath the worksurface.

#### SIZE OF TABLE

2100mm X 900mm 2250mm X 900mm 2400mm X 1050mm

#### SIZE OF STORAGE

1800mm X 600mm 1800mm X 600mm 1800mm X 600mm

ELEGANT TEAK

FROSTY WHITE GOTHIC GREY