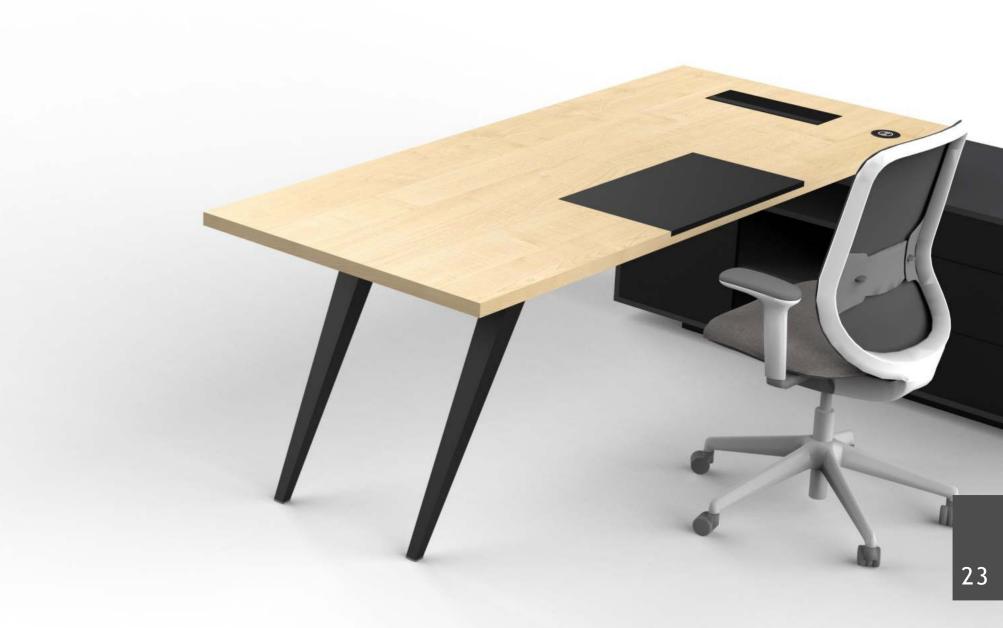

#### Matter Executive Desk

An ultra modern desk that serves holistically. Matter is a tech enabled desk that addresses key requirements to work efficently. The slanted leg design infused with wood veneer, lacquered glass or solid laminate makes the workspace standout.

Suspended Modesty Panel : Provides discreet privacy and adds to the overall desk design.

Credenza : Provides ample storage segmented for multi purposes with removable shelves.

Wireless Phone Charging : Cable less charging of select phones.