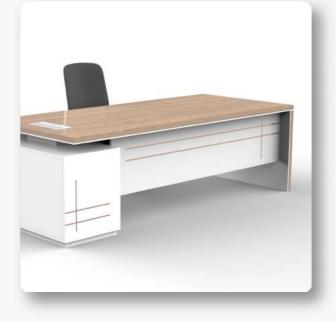

#### Marvel Executive Desk

A sleek, minimalist design and a rich material vocabulary creates an appealing office landscape. Design intricacies, such as the elegant wood and metal slanting leg sets out the aesthitics of this unique piece of desk.

From private offices to open plan, the desk supports a wide range of office layouts.

11

Design must reflect the practical and aesthetic in business but above all... good design must primarily serve people

### Thomas J Watson

With its extensive array of applications, materials and finishes, Marvel Executive Desk has an eloquent visual language.

Suspended Modesty Panel : Provides discreet privacy and adds to the overall desk design.