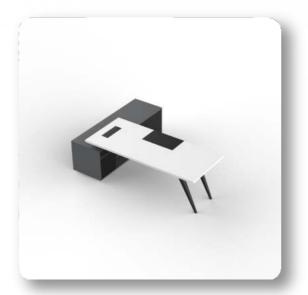

#### Dekkon Executive Desk

Crafted to cater those who stand out, Dekkon desk exceed expectations. Vibrant tones and textures speak to the senses. Aesthically appealing and out of ordinary, Elegant yet functional.

It offers you a sophisticated space to think creatively through to hosting visitors or collaborate with teams.

Designed with Integrated Storage Solution

Designed for the contemporary workplace while applying unconventional design philosophy. Rich material and finishes lights up the environment.

Suspended Modesty Panel : Provides discreet privacy and adds to the overall desk design.

Credenza : Provides ample storage segmented for multi purposes with removable shelves.

Access Flap : An integrated access storage surface provides easy access to power and data underneath the worksurface.

#### SIZE OF TABLE

1950mm X 780mm 2100mm X 880mm 2400mm X 980mm SIZE OF STORAGE

1650mm X 500mm 1650mm X 500mm 1750mm X 500mm

ELEGANT TEAK

FROSTY WHITE

MOCHA BROWN