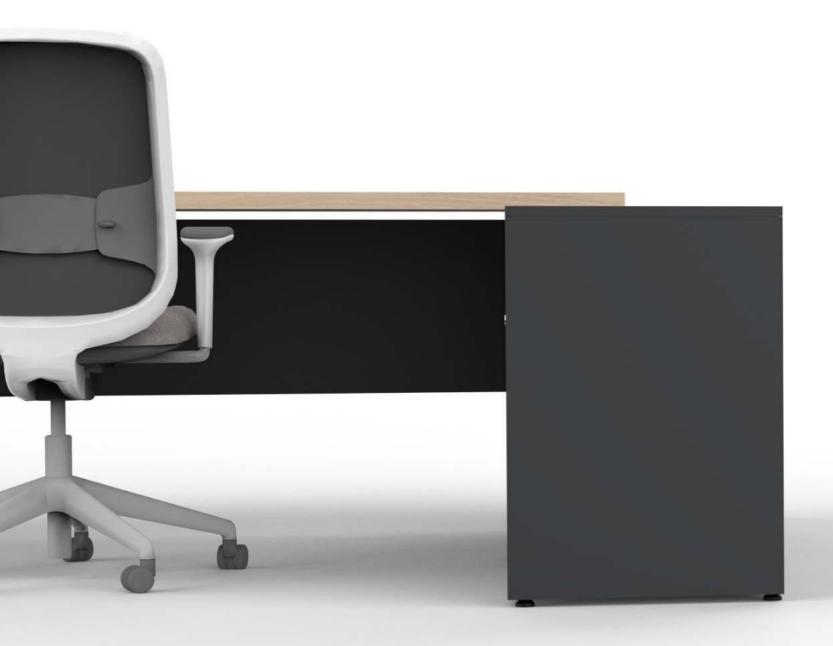

### Thomas J Watson

With its extensive array of applications, materials and finishes, Marvel Executive Desk has an eloquent visual language.

Suspended Modesty Panel : Provides discreet privacy and adds to the overall desk design.

Credenza : Provides ample storage segmented for multi purposes with removable shelves.

Access Flap : An integrated access storage surface provides easy access to power and data underneath the worksurface.