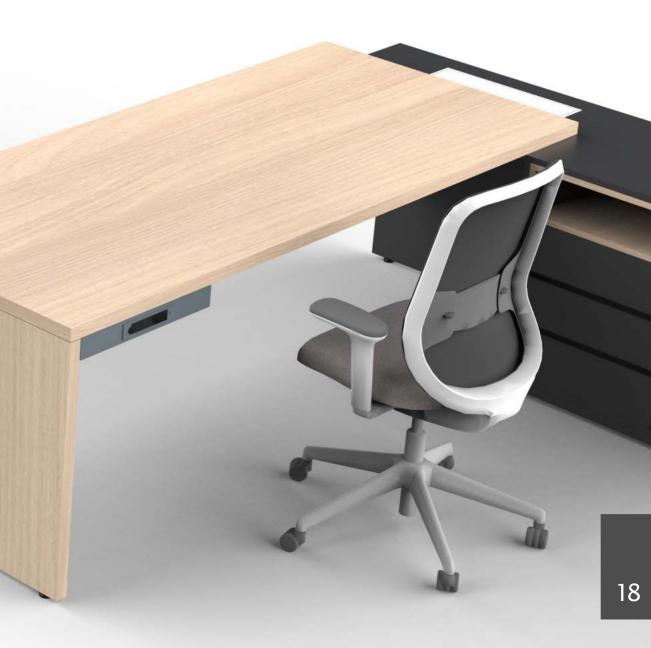

#### Marvel Executive Desk

A sleek, minimalist design and a rich material vocabulary creates an appealing office landscape. Design intricacies, such as the elegant wood and metal slanting leg sets out the aesthitics of this unique piece of desk.

From private offices to open plan, the desk supports a wide range of office layouts.

11

Design must reflect the practical and aesthetic in business but above all... good design must primarily serve people

### Thomas J Watson

With its extensive array of applications, materials and finishes, Marvel Executive Desk has an eloquent visual language.

Suspended Modesty Panel : Provides discreet privacy and adds to the overall desk design.

Credenza : Provides ample storage segmented for multi purposes with removable shelves.

Access Flap : An integrated access storage surface provides easy access to power and data underneath the worksurface.

Table Mat : Textured black finish with smooth and comfortable resting surface with anti-skid property