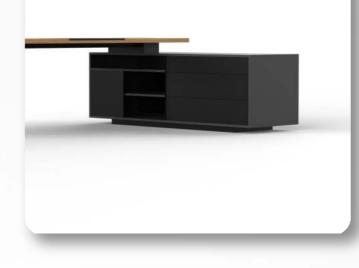

Suspended Modesty Panel : Provides discreet privacy and adds to the overall desk design.

Credenza : Provides ample storage segmented for multi purposes with removable shelves.

Wireless Phone Charging : Cable less charging of select phones.