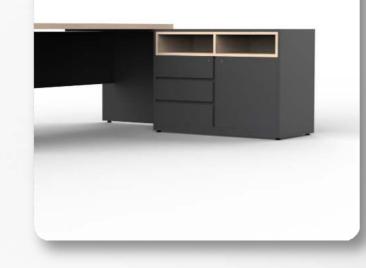

Credenza : Provides ample storage segmented for multi purposes with removable shelves.

Access Flap : An integrated access storage surface provides easy access to power and data underneath the worksurface.