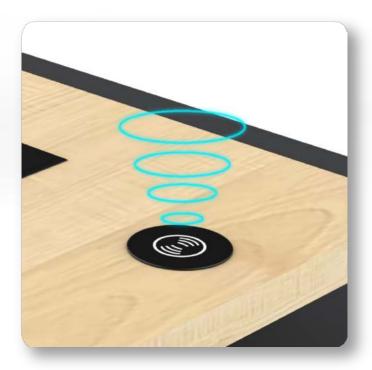

Suspended Modesty Panel : Provides discreet privacy and adds to the overall desk design.

Credenza : Provides ample storage segmented for multi purposes with removable shelves.

Wireless Phone Charging : Cable less charging of select phones.