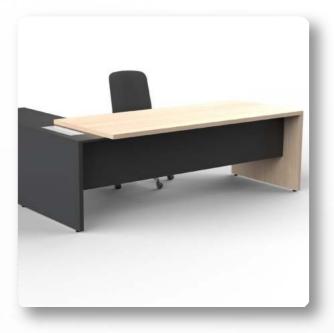

#### Marvel Executive Desk

A sleek, minimalist design and a rich material vocabulary creates an appealing office landscape. Design intricacies, such as the elegant wood and metal slanting leg sets out the aesthitics of this unique piece of desk.

From private offices to open plan, the desk supports a wide range of office layouts.

11

Design must reflect the practical and aesthetic in business but above all... good design must primarily serve people

### Thomas J Watson

With its extensive array of applications, materials and finishes, Marvel Executive Desk has an eloquent visual language.

Suspended Modesty Panel : Provides discreet privacy and adds to the overall desk design.