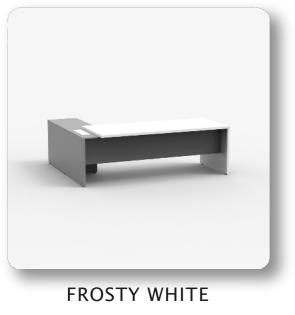

#### SIZE OF TABLE

1950mm X 780mm 2100mm X 880mm 2400mm X 980mm SIZE OF STORAGE

1650mm X 500mm 1650mm X 500mm 1750mm X 500mm

ELEGANT TEAK

FROSTY WHITE

MOCHA BROWN