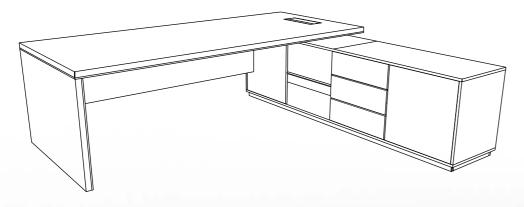

#### Marvel Executive Desk

A sleek, minimalist design and a rich material vocabulary creates an appealing office landscape. Design intricacies, such as the elegant wood and metal slanting leg sets out the aesthitics of this unique piece of desk.

From private offices to open plan, the desk supports a wide range of office layouts.

11

Design must reflect the practical and aesthetic in business but above all... good design must primarily serve people

### Thomas J Watson

With its extensive array of applications, materials and finishes, Marvel Executive Desk has an eloquent visual language.

Suspended Modesty Panel : Provides discreet privacy and adds to the overall desk design.

Credenza : Provides ample storage segmented for multi purposes with removable shelves.

Access Flap : An integrated access storage surface provides easy access to power and data underneath the worksurface.

Table Mat : Textured black finish with smooth and comfortable resting surface with anti-skid property