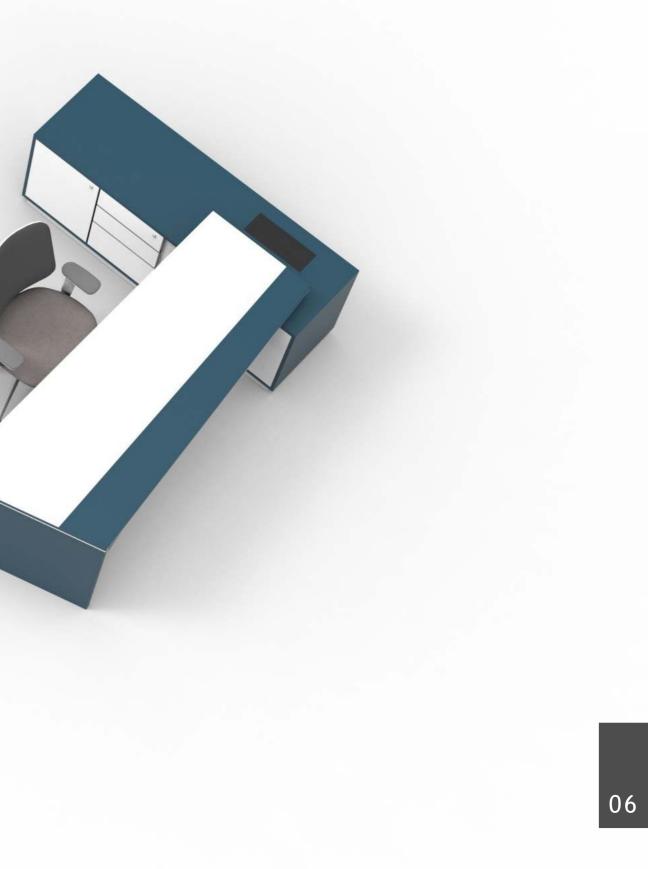

### Thomas J Watson

With its extensive array of applications, materials and finishes, Marvel Executive Desk has an eloquent visual language.

Suspended Modesty Panel : Provides discreet privacy and adds to the overall desk design.

Credenza : Provides ample storage segmented for multi purposes with removable shelves.

Access Flap : An integrated access storage surface provides easy access to power and data underneath the worksurface.