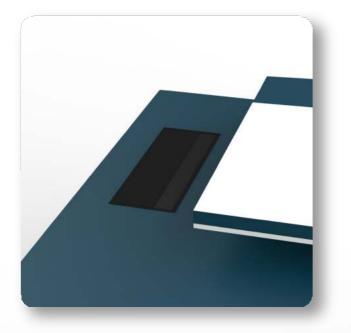

Credenza : Provides ample storage segmented for multi purposes with removable shelves.

Access Flap : An integrated access storage surface provides easy access to power and data underneath the worksurface.