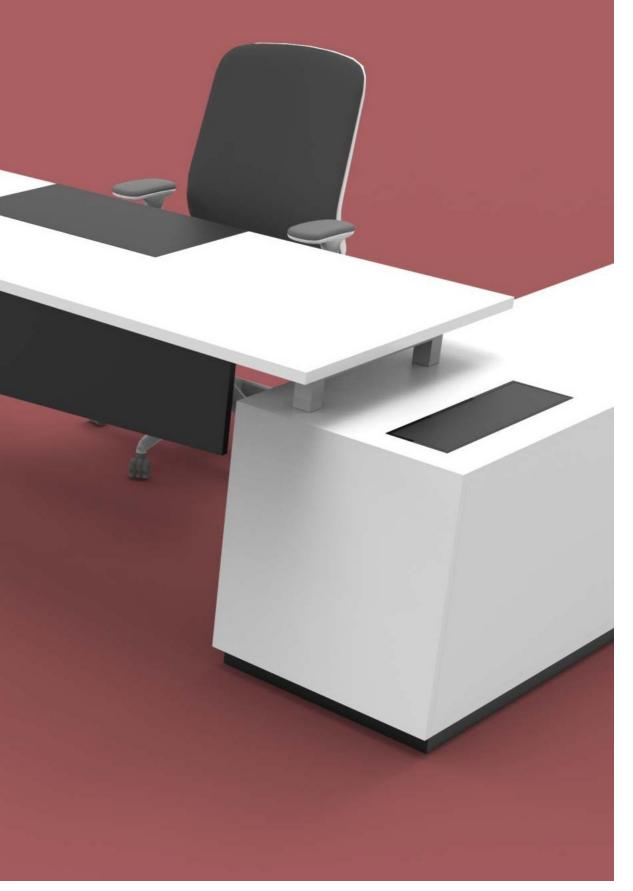

#### Marvel Executive Desk

A sleek, minimalist design and a rich material vocabulary creates an appealing office landscape. Design intricacies, such as the elegant wood and metal slanting leg sets out the aesthitics of this unique piece of desk.

### Thomas J Watson

With its extensive array of applications, materials and finishes, Marvel Executive Desk has an eloquent visual language.

Suspended Modesty Panel : Provides discreet privacy and adds to the overall desk design.

Credenza : Provides ample storage segmented for multi purposes with removable shelves.

Access Flap : An integrated access storage surface provides easy access to power and data underneath the worksurface.

Table Mat : Textured black finish with smooth and comfortable resting surface with anti-skid property