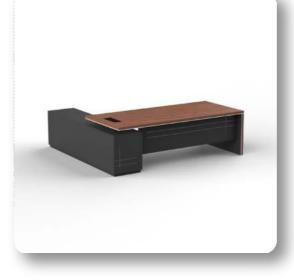

### MARVEL

#### Marvel Executive Desk

A sleek, minimalist design and a rich material vocabulary creates an appealing office landscape. Design intricacies, such as the elegant wood and metal slanting leg sets out the aesthitics of this unique piece of desk.

From private offices to open plan, the desk supports a wide range of office layouts.

11

Design must reflect the practical and aesthetic in business but above all... good design must primarily serve people

### Thomas J Watson

With its extensive array of applications, materials and finishes, Marvel Executive Desk has an eloquent visual language.

Suspended Modesty Panel : Provides discreet privacy and adds to the overall desk design.

Credenza : Provides ample storage segmented for multi purposes with removable shelves.

Access Flap : An integrated access storage surface provides easy access to power and data underneath the worksurface.

Table Mat : Textured black finish with smooth and comfortable resting surface with anti-skid property

#### SIZE OF TABLE

1800mm X 750mm 1950mm X 750mm 2100mm X 850mm 2400mm X 950mm SIZE OF STORAGE

1650mm X 500mm 1650mm X 500mm 1850mm X 500mm 1850mm X 500mm

ELEGANT TEAK

FLOWERY WENGE

NATURAL TEAK

MALDAU ACACIA LIGHT