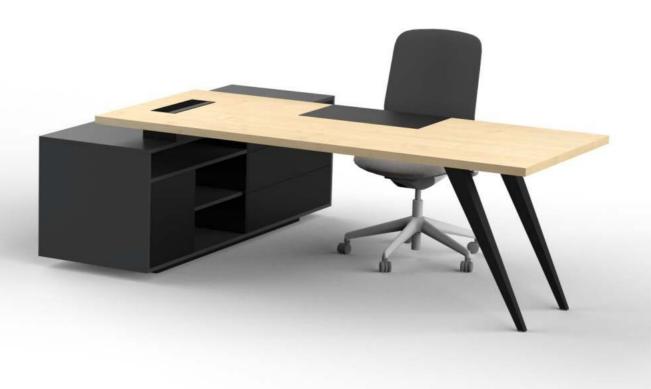

#### Marvel Executive Desk

A sleek, minimalist design and a rich material vocabulary creates an appealing office landscape. Design intricacies, such as the elegant wood and metal slanting leg sets out the aesthitics of this unique piece of desk.

From private offices to open plan, the desk supports a wide range of office layouts.

11

Design must reflect the practical and aesthetic in business but above all... good design must primarily serve people

### Thomas J Watson

With its extensive array of applications, materials and finishes, Marvel Executive Desk has an eloquent visual language.

Suspended Modesty Panel : Provides discreet privacy and adds to the overall desk design.

Credenza : Provides ample storage segmented for multi purposes with removable shelves.

Access Flap : An integrated access storage surface provides easy access to power and data underneath the worksurface.

Table Mat : Textured black finish with smooth and comfortable resting surface with anti-skid property

#### SIZE OF TABLE

1800mm X 750mm 1950mm X 750mm 2100mm X 850mm 2400mm X 950mm SIZE OF STORAGE

1650mm X 500mm 1650mm X 500mm 1850mm X 500mm 1850mm X 500mm

ELEGANT TEAK

FLOWERY WENGE

NATURAL TEAK

MALDAU ACACIA LIGHT