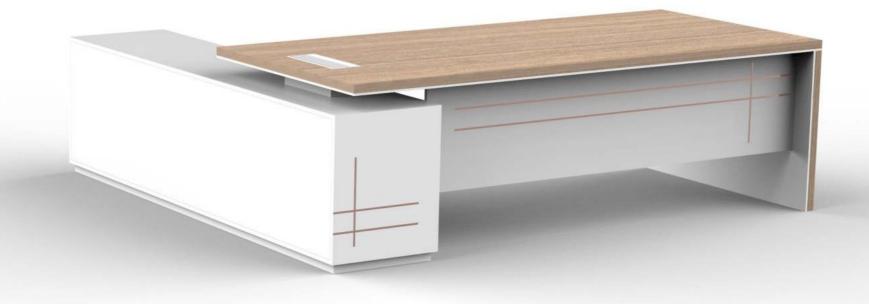

#### Marvel Executive Desk

A sleek, minimalist design and a rich material vocabulary creates an appealing office landscape. Design intricacies, such as the elegant wood and metal slanting leg sets out the aesthitics of this unique piece of desk.

From private offices to open plan, the desk supports a wide range of office layouts.

11

Design must reflect the practical and aesthetic in business but above all... good design must primarily serve people

### Thomas J Watson

With its extensive array of applications, materials and finishes, Marvel Executive Desk has an eloquent visual language.

Suspended Modesty Panel : Provides discreet privacy and adds to the overall desk design.

Credenza : Provides ample storage segmented for multi purposes with removable shelves.

Access Flap : An integrated access storage surface provides easy access to power and data underneath the worksurface.

Table Mat : Textured black finish with smooth and comfortable resting surface with anti-skid property