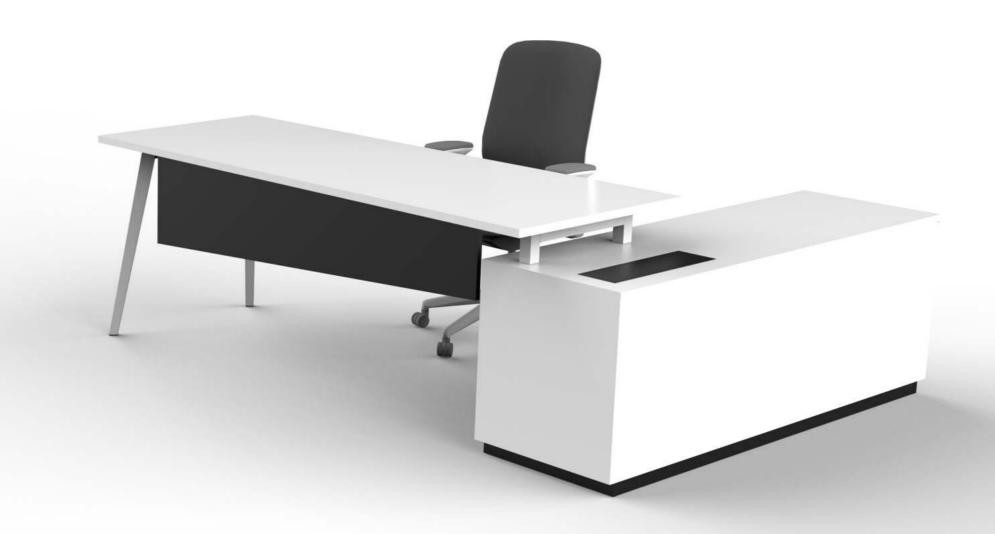

#### Marvel Executive Desk

A sleek, minimalist design and a rich material vocabulary creates an appealing office landscape. Design intricacies, such as the elegant wood and metal slanting leg sets out the aesthitics of this unique piece of desk.

### Thomas J Watson

With its extensive array of applications, materials and finishes, Marvel Executive Desk has an eloquent visual language.

Suspended Modesty Panel : Provides discreet privacy and adds to the overall desk design.

Credenza : Provides ample storage segmented for multi purposes with removable shelves.

Access Flap : An integrated access storage surface provides easy access to power and data underneath the worksurface.

Table Mat : Textured black finish with smooth and comfortable resting surface with anti-skid property