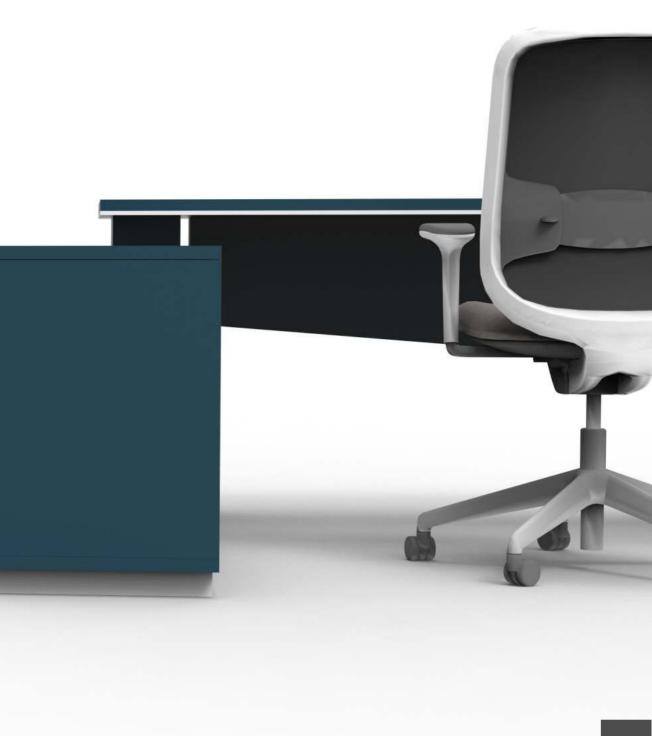

### Thomas J Watson

With its extensive array of applications, materials and finishes, Marvel Executive Desk has an eloquent visual language.

Suspended Modesty Panel : Provides discreet privacy and adds to the overall desk design.

Credenza : Provides ample storage segmented for multi purposes with removable shelves.

Access Flap : An integrated access storage surface provides easy access to power and data underneath the worksurface.