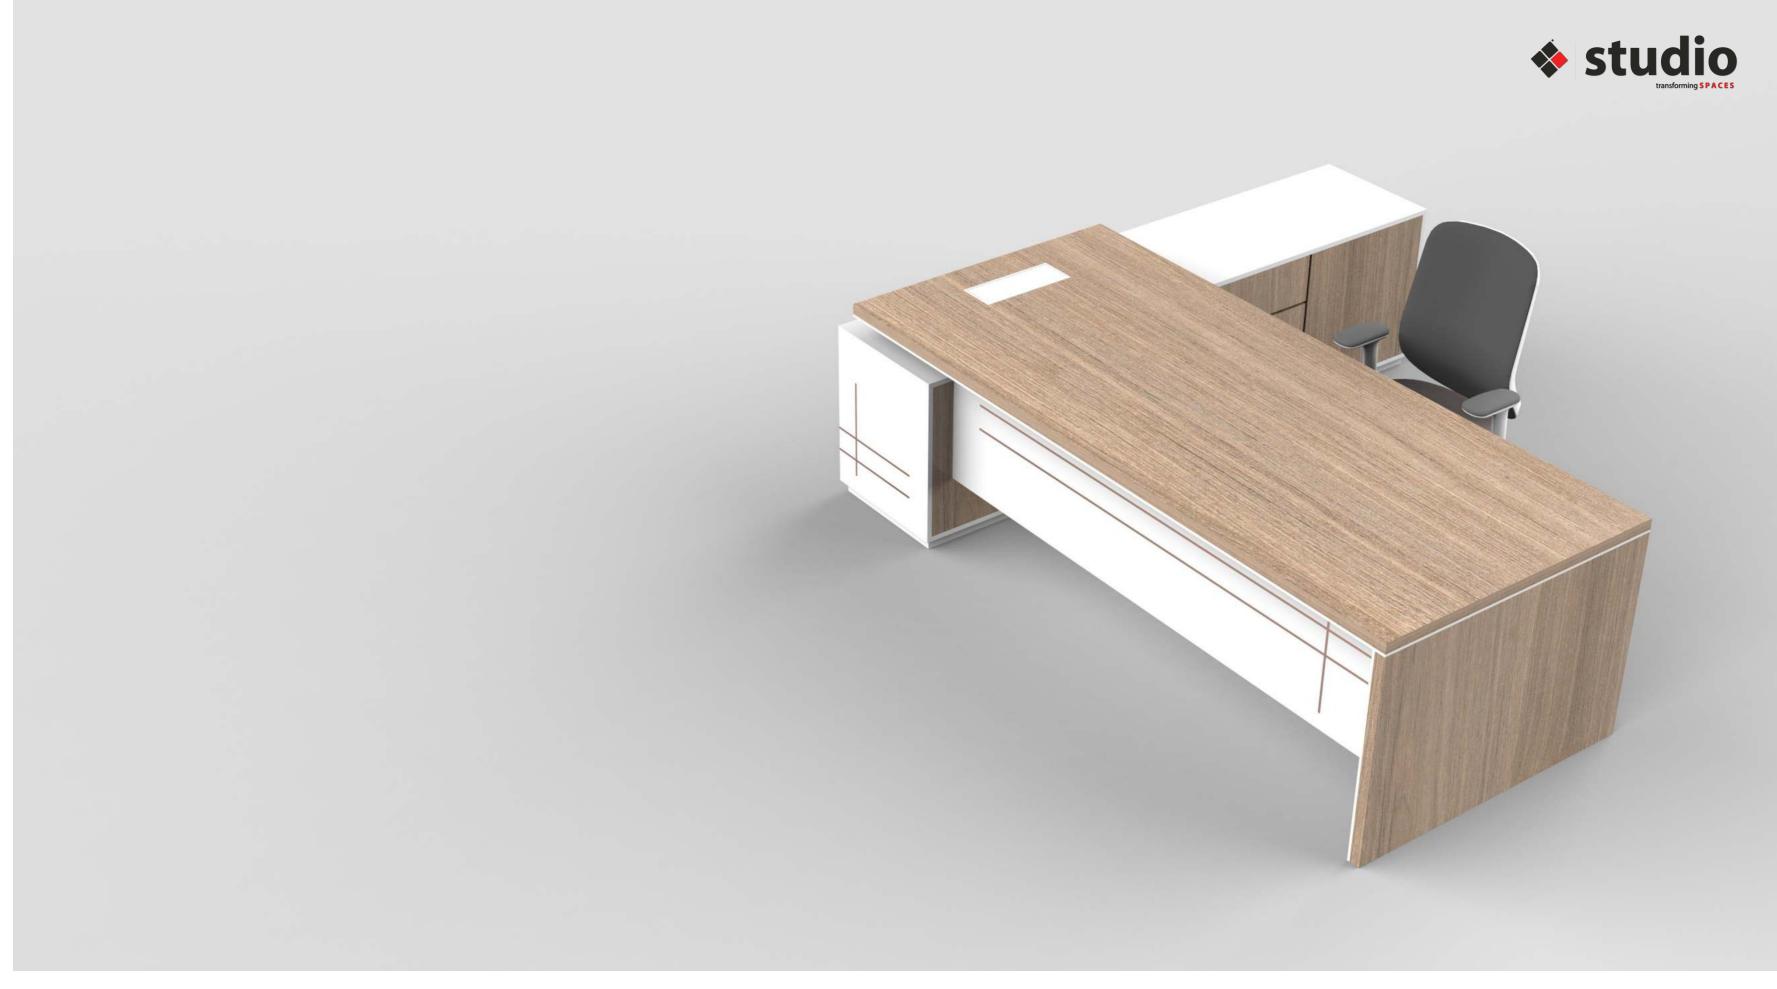

#### Marvel Executive Desk

A sleek, minimalist design and a rich material vocabulary creates an appealing office landscape. Design intricacies, such as the elegant wood and metal slanting leg sets out the aesthitics of this unique piece of desk.

From private offices to open plan, the desk supports a wide range of office layouts.

11

Design must reflect the practical and aesthetic in business but above all... good design must primarily serve people

### Thomas J Watson

With its extensive array of applications, materials and finishes, Marvel Executive Desk has an eloquent visual language.

Suspended Modesty Panel : Provides discreet privacy and adds to the overall desk design.

Credenza : Provides ample storage segmented for multi purposes with removable shelves.

Access Flap : An integrated access storage surface provides easy access to power and data underneath the worksurface.

Table Mat : Textured black finish with smooth and comfortable resting surface with anti-skid property