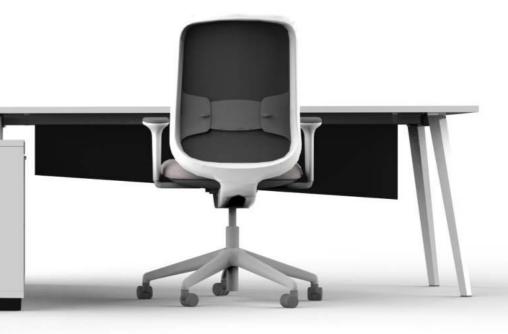

#### Marvel Executive Desk

A sleek, minimalist design and a rich material vocabulary creates an appealing office landscape. Design intricacies, such as the elegant wood and metal slanting leg sets out the aesthitics of this unique piece of desk.

From private offices to open plan, the desk supports a wide range of office layouts.

11

Design must reflect the practical and aesthetic in business but above all... good design must primarily serve people

### Thomas J Watson

With its extensive array of applications, materials and finishes, Marvel Executive Desk has an eloquent visual language.

Suspended Modesty Panel : Provides discreet privacy and adds to the overall desk design.