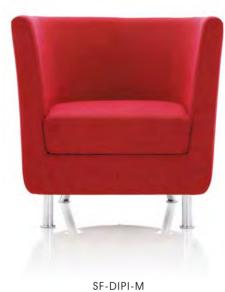

#### Henry

SF-DIPI-L

SF-DIPI

Comfortable, versatile and innovative, Dipi offers a functional and stylish solution to a range of workspace seating needs. Dipi is available as either a left, a right or a centre piece and when they are placed together they make an interesting twist on the traditional three-seat sofa.

With its deep comfort and panache, this seating solution lends itself to breakout, lounge and reception areas.

Each item in the Dipi range can have its distinctive individuality further enhanced by your choice of upholstery.