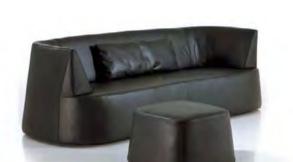

#### **Boxer**

A timeless design based on classic linear forms. Even when it has gone the distance, Boxer maintains a robust and imposing presence. At the same time Boxer has a soft side, offering a welcome that is uniquely its own. It has all the high comfort levels associated with a classic design.

transforming SPACE:

All these has stood the test of time. A key feature of this seating is the generously padded upholstery.

Boxer draws further strength and comfort from a traditional hardwood frame overlaid with interwoven elasticated webbing. Boxer is a fully upholstered range based on single, two and three-seat options.

Its character can be subtly enhanced through your choice of chrome feet. Its classic design qualities make it suitable for reception and lounge areas ranging from the traditional through to the ultra-modern.