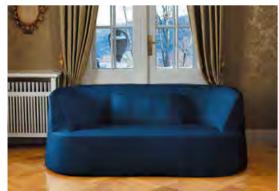

The Layla collection is the perfect example of classic, simple design, where less is definitely more. The clean lines are complemented by stainless steel base.