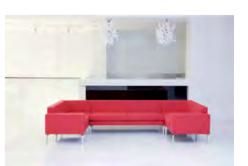

#### Siro

The upholstered sofa system with varying modules where the position of the back supports can be varied, the units are linked with bridge, corner or lateral tables as well as with seat cushions.

Siro, The aestetically complete and consequent lounge programme.

The Construction.

Subframe, seat and back elements in a modular construction system.

studio

transforming SPACES