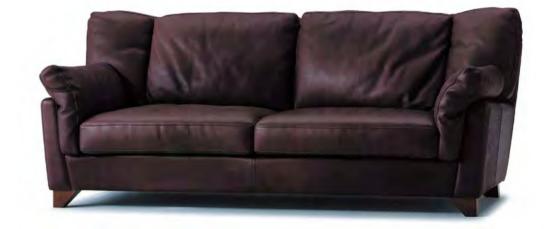

#### **Boxer**

A timeless design based on classic linear forms. Even when it has gone the distance, Boxer maintains a robust and imposing presence. At the same time Boxer has a soft side, offering a welcome that is uniquely its own. It has all the high comfort levels associated with a classic design.

transforming SPACE:

All these has stood the test of time. A key feature of this seating is the generously padded upholstery.

Boxer draws further strength and comfort from a traditional hardwood frame overlaid with interwoven elasticated webbing. Boxer is a fully upholstered range based on single, two and three-seat options.

Its character can be subtly enhanced through your choice of chrome feet. Its classic design qualities make it suitable for reception and lounge areas ranging from the traditional through to the ultra-modern.