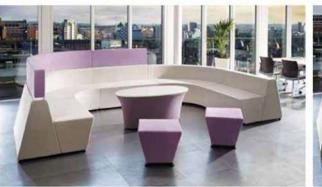

lar construction system.



studio

transforming SPACES







## **Stirling**

This is the latest design by. The novel backset was created from the wings of angel. Our finest handcraft and material keep the comfortable. You will be well relaxed when you touch it.







#### **Ernie**

SF-ERN



#### Rosa





SF-ROSA



A highly stylish and distinctive tub chair design with characterful broad shoulders and a compact footprint. The sofa provides a generous comfortable sit and the moulded seat and back are enhanced by superb upholstery defailing.





## **Simple**







Style, personally is its most unique expression. Comfort is its most tender and exquisite face. Our sofa clearly demonstrates the new view of modern office furniture.



SF-HUD





#### **Versace**

\$F-VER



















#### **Bernice**

Perfect design concepts, and powerful combination of the functions, which create a elegant office environment, practical and efficient office space.



SF-BER-B







For di rect enquiries, please call the following numbers:

Gaurav Gambhir +919810060637 | gaurav@studio.sg