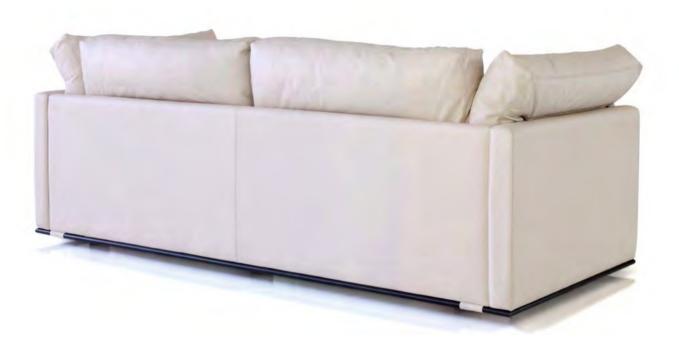

The Layla collection is the perfect example of classic, simple design, where less is definitely more. The clean lines are complemented by stainless steel base.