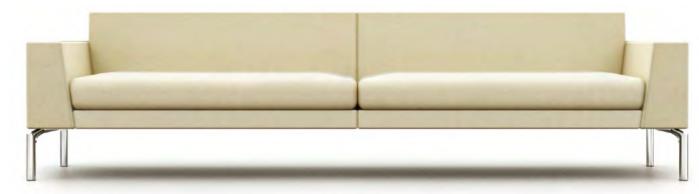

The Layla collection is the perfect example of classic, simple design, where less is definitely more. The clean lines are complemented by stainless steel base.