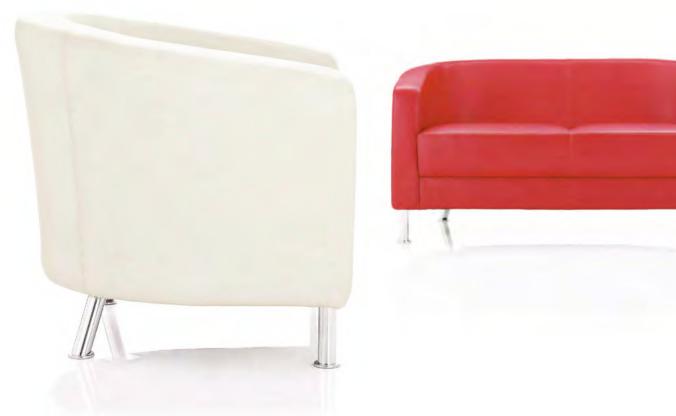

#### Odessa

This design, dating from 1964, is still up to date. As slim and tender as your first love. A classic that is now in production for its second time. Now available as contract seating for executive areas and lounges or as a defining statement in restrained interiors. The Odessa is available as a 3 or 2 seater or as an easy chair in leather or fabric with a chrome base.