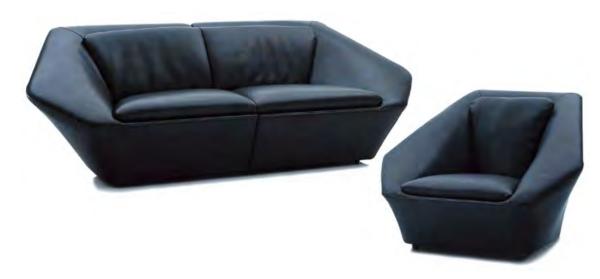

# **LOFA**

Lofa offers a stunning twist on what can be achieved with ergonomic design and striking geometric forms. Its interlocking forms offer a balance and symmetry that challenges the eye with every change of perspective.