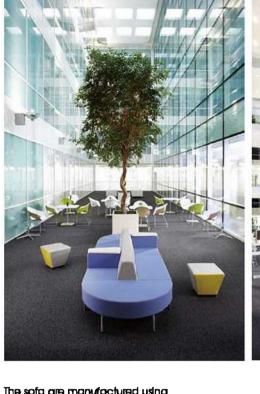

#### Wallis

The sofa are manufactured using moulded foam bodies with metal frame inserts, achieving a slender profile without having to compromise on comfort.

SF-WAL-C

SF-WAL-D

Achieving the elliptical forms and detailing for this chair requires a technical mastery available only to people highly skilled in their craft. Meeting such design challenges means can produce seating that is both comfortable and offers distinctive styling.