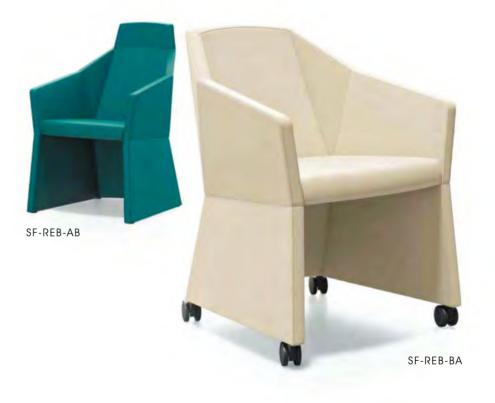

highly stylish and distinctive tub chair design with characterful broad shoulders and a compact footprint. The sofa provides a generous comfortable sit and the moulded seat and back are enhanced by superb upholstery detailing.



# Gary





**sofa series** SF-VIV





**72** 



Gino sofa series







#### Miranda

This sofa design is based on biology, psychology, human body structure, human measurements, environmental and psychological factors, and human engineering theory. The product's height, length and depth are designed to full, reasonable and scientific. The texture of this very distinguished and exquisite design is preferred to enterprises, in the modern businesses, good service should consider every detail, especially office sofa design.

73





#### Rebecca







SF-REB-CB



74

SF-REB-CC



## **Cynthia**

A highly stylish and distinctive tub chair design with characterful broad shoulders and a compact footprint. The sofa provides a generous comfortable sit and the moulded seat and back are enhanced by superb upholstery detailing.



















# **Phyllis**





SF-PHY-A









#### Tina

#### Sheila







Pursuing the concordant life, Pursuing the calm and quiet office space, pursuing the best relaxation, which is the theme we want to attain.





SF-SHEI-D SF-SHEI



This sofa series made not only variable and flexible, but also brings fresh and gracious atmosphere to your atmosphere to your working environment, Each style of unit furniture will give you continuous inspiration offer you a shortcut for the promotion of your business.

80

#### Wal