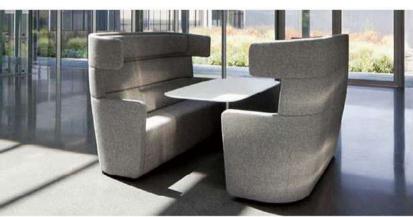

#### Siro

The upholstered sofa system with varying modules where the position of the back supports can be varied, the units are linked with bridge, corner or lateral tables as well as with seat cushions.

Siro, The aestetically complete and consequent lounge programme.

The Construction.

Subframe, seat and back elements in a modular construction system.

studio

transforming SPACES