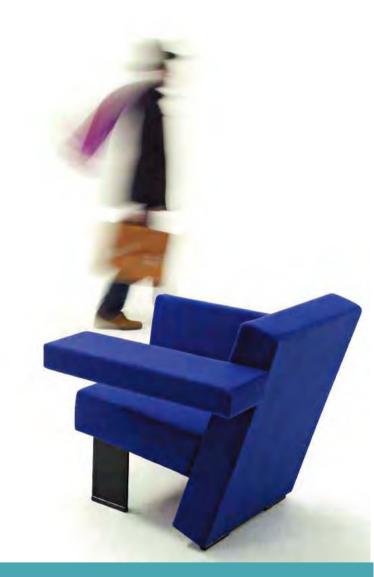

This sofa design is based on biology, psychology, human body structure, human measurements, environmental and psychological factors, and human engineering theory. The product's height, length and depth are designed to full, reasonable and scientific. The texture of this very distinguished and exquisite design is preferred to enterprises, in the modern businesses, good service should consider every detail, especially office sofa design.

73





#### Rebecca







SF-REB-CB



74

SF-REB-CC



## **Cynthia**

A highly stylish and distinctive tub chair design with characterful broad shoulders and a compact footprint. The sofa provides a generous comfortable sit and the moulded seat and back are enhanced by superb upholstery detailing.



















# **Phyllis**





SF-PHY-A









#### Tina

#### Sheila







Pursuing the concordant life, Pursuing the calm and quiet office space, pursuing the best relaxation, which is the theme we want to attain.





SF-SHEI-D SF-SHEI



This sofa series made not only variable and flexible, but also brings fresh and gracious atmosphere to your atmosphere to your working environment, Each style of unit furniture will give you continuous inspiration offer you a shortcut for the promotion of your business.

80

#### Wallis



The sofa are manufactured using moulded foam bodies with metal frame inserts, achieving a slender profile without having to compromise on comfort.



SF-WAL-C





SF-WAL-D

Achieving the elliptical forms and detailing for this chair requires a technical mastery available only to people highly skilled in their