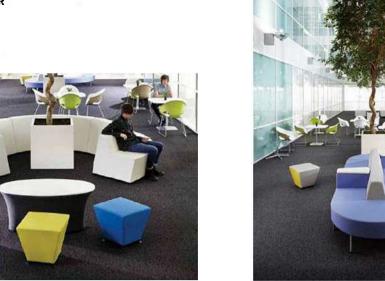

n a modular construction system.



studio

transforming SPACES







## **Stirling**

This is the latest design by. The novel backset was created from the wings of angel. Our finest handcraft and material keep the comfortable. You will be well relaxed when you touch it.







#### **Ernie**

SF-ERN



#### Rosa





SF-ROSA



A highly stylish and distinctive tub chair design with characterful broad shoulders and a compact footprint. The sofa provides a generous comfortable sit and the moulded seat and back are enhanced by superb upholstery defailing.





## **Simple**







Style, personally is its most unique expression. Comfort is its most tender and exquisite face. Our sofa clearly demonstrates the new view of modern office furniture.



SF-HUD





#### **Versace**

\$F-VER



















#### **Bernice**

Perfect design concepts, and powerful combination of the functions, which create a elegant office environment, practical and efficient office space.



SF-BER-B







For di rect enquiries, please call the following numbers:

Gaurav Gambhir +919810060637 | gaurav@studio.sg