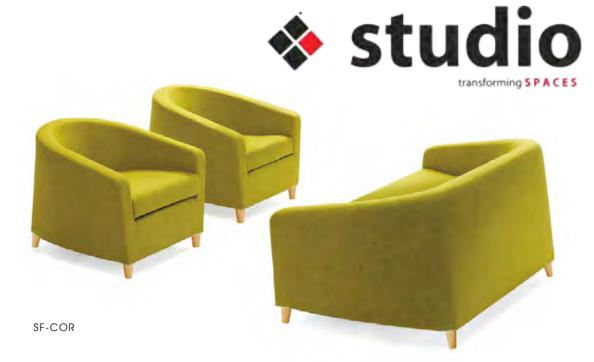

#### **Cubus**

The form consequently interprets the function. An inviting design that actually embodies sitting. You might say: the pure armchair, the pure sofa.

Based on metal leg with high quality wood frame, will provide guarantee for security and stability.

of their seating.

SF-CUB