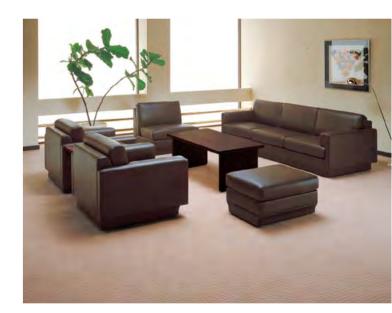

#### **Boxer**

A timeless design based on classic linear forms. Even when it has gone the distance, Boxer maintains a robust and imposing presence. At the same time Boxer has a soft side, offering a welcome that is uniquely its own. It has all the high comfort levels associated with a classic design.

transforming SPACE:

All these has stood the test of time. A key feature of this seating is the generously padded upholstery.

Boxer draws further strength and comfort from a traditional hardwood frame overlaid with interwoven elasticated webbing. Boxer is a fully upholstered range based on single, two and three-seat options.

Its character can be subtly enhanced through your choice of chrome feet. Its classic design qualities make it suitable for reception and lounge areas ranging from the traditional through to the ultra-modern.