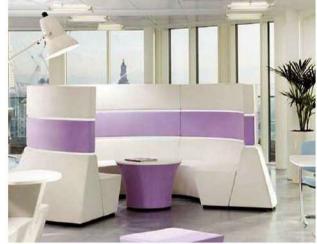

dular construction system.



studio

transforming SPACES







## **Stirling**

This is the latest design by. The novel backset was created from the wings of angel. Our finest handcraft and material keep the comfortable. You will be well relaxed when you touch it.







#### **Ernie**

SF-ERN



#### Rosa





SF-ROSA



A highly stylish and distinctive tub chair design with characterful broad shoulders and a compact footprint. The sofa provides a generous comfortable sit and the moulded seat and back are enhanced by superb upholstery defailing.





## **Simple**







Style, personally is its most unique expression. Comfort is its most tender and exquisite face. Our sofa clearly demonstrates the new view of modern office furniture.



SF-HUD





#### **Versace**

\$F-VER



















#### **Bernice**

Perfect design concepts, and powerful combination of the functions, which create a elegant office environment, practical and efficient office space.



SF-BER-B







For di rect enquiries, please call the following numbers:

Gaurav Gambhir +919810060637 | gaurav@studio.sg