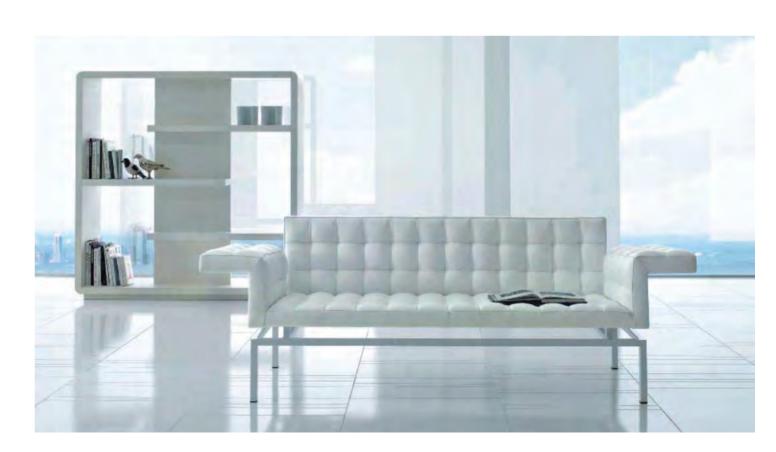

## Rivo

Stability from a profiled solid timber base.

The Construction. Wooden frame covered in foam. Springsuspended seat element for higher comfort. Visible shell upholstered in different fabrics or leather.