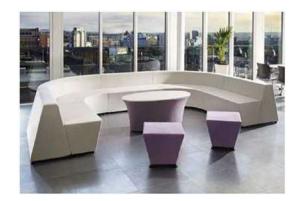

#### Siro

The upholstered sofa system with varying modules where the position of the back supports can be varied, the units are linked with bridge, corner or lateral tables as well as with seat cushions.

Siro, The aestetically complete and consequent lounge programme.

The Construction.

Subframe, seat and back elements in a modular construction system.

studio

transforming SPACES