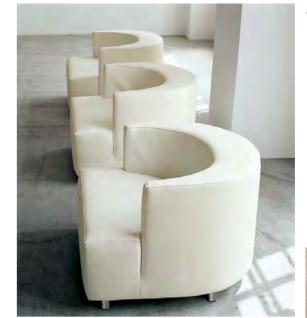

#### Rosa

This is the latest design . The novel backset was created from the wings of angel. Our finest handcraft and material keep the comfortable . You will be well relaxed when you touch it.

SF-ROSA

A highly stylish and distinctive tub chair design with characterful broad shoulders and a compact footprint. The sofa provides a generous comfortable sit and the moulded seat and back are enhanced by superb upholstery detailing.

#### Rosa

SF-ROSA

A highly stylish and distinctive tub chair design with characterful broad shoulders and a compact footprint. The sofa provides a generous comfortable sit and the moulded seat and back are enhanced by superb upholstery defailing.