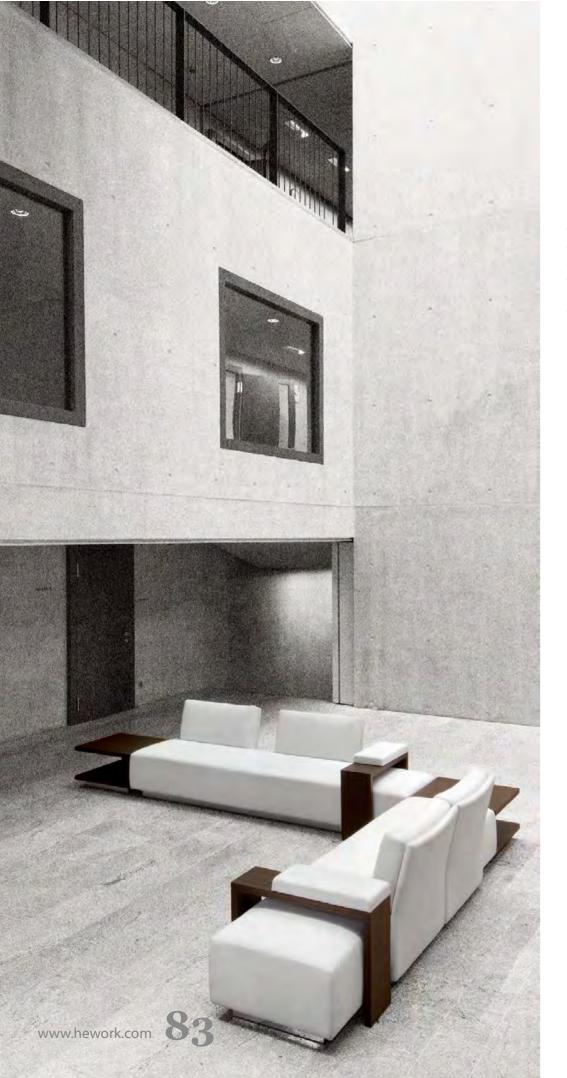

## Rivo

Stability from a profiled solid timber base.

The Construction. Wooden frame covered in foam. Springsuspended seat element for higher comfort. Visible shell upholstered in different fabrics or leather.