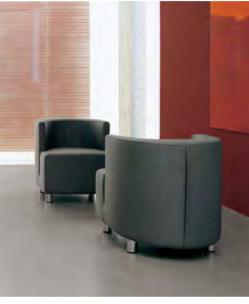

## **Cynthia**

A highly stylish and distinctive tub chair design with characterful broad shoulders and a compact footprint. The sofa provides a generous comfortable sit and the moulded seat and back are enhanced by superb upholstery detailing.