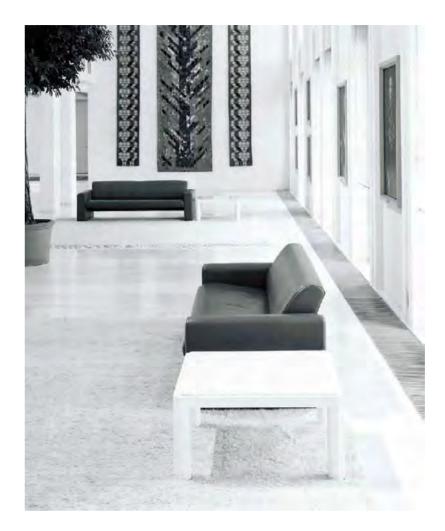

#### **Boxer**

A timeless design based on classic linear forms. Even when it has gone the distance, Boxer maintains a robust and imposing presence. At the same time Boxer has a soft side, offering a welcome that is uniquely its own. It has all the high comfort levels associated with a classic design.

transforming SPACE:

All these has stood the test of time. A key feature of this seating is the generously padded upholstery.

Boxer draws further strength and comfort from a traditional hardwood frame overlaid with interwoven elasticated webbing. Boxer is a fully upholstered range based on single, two and three-seat options.

Its character can be subtly enhanced through your choice of chrome feet. Its classic design qualities make it suitable for reception and lounge areas ranging from the traditional through to the ultra-modern.