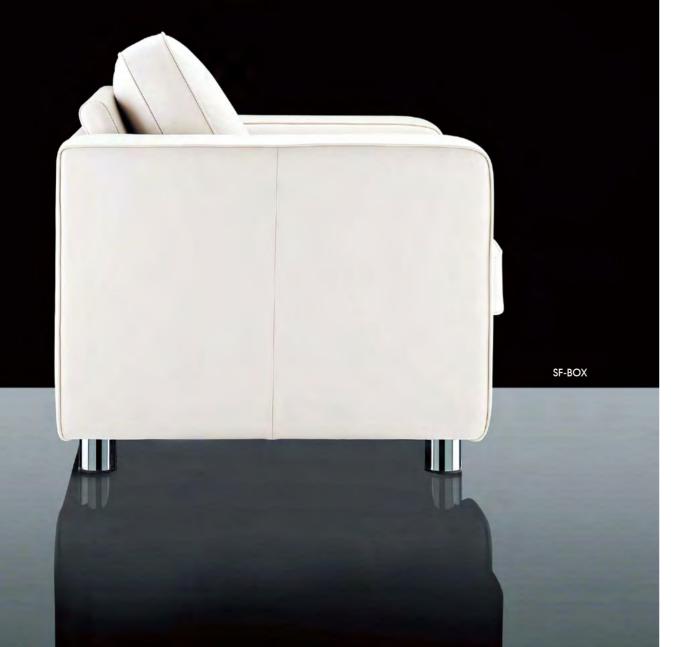

#### **Boxer**

A timeless design based on classic linear forms. Even when it has gone the distance, Boxer maintains a robust and imposing presence. At the same time Boxer has a soft side, offering a welcome that is uniquely its own. It has all the high comfort levels associated with a classic design.

transforming SPACE:

All these has stood the test of time. A key feature of this seating is the generously padded upholstery.

Boxer draws further strength and comfort from a traditional hardwood frame overlaid with interwoven elasticated webbing. Boxer is a fully upholstered range based on single, two and three-seat options.

Its character can be subtly enhanced through your choice of chrome feet. Its classic design qualities make it suitable for reception and lounge areas ranging from the traditional through to the ultra-modern.