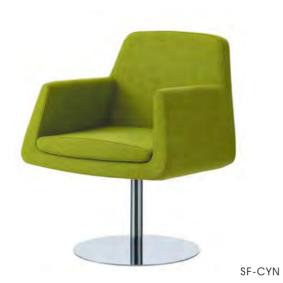

#### **Cubus**

The form consequently interprets the function. An inviting design that actually embodies sitting. You might say: the pure armchair, the pure sofa.

Based on metal leg with high quality wood frame, will provide guarantee for security and stability.

of their seating.

SF-CUB