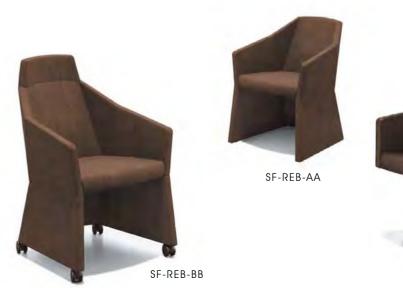

nd distinctive tub chair design with characterful broad shoulders and a compact footprint. The sofa provides a generous comfortable sit and the moulded seat and back are enhanced by superb upholstery detailing.



# Gary





**sofa series** SF-VIV





**72** 



Gino sofa series







#### Miranda

This sofa design is based on biology, psychology, human body structure, human measurements, environmental and psychological factors, and human engineering theory. The product's height, length and depth are designed to full, reasonable and scientific. The texture of this very distinguished and exquisite design is preferred to enterprises, in the modern businesses, good service should consider every detail, especially office sofa design.

73





#### Rebecca







SF-REB-CB



74

SF-REB-CC



## **Cynthia**

A highly stylish and distinctive tub chair design with characterful broad shoulders and a compact footprint. The sofa provides a generous comfortable sit and the moulded seat and back are enhanced by superb upholstery detailing.



















# **Phyllis**





SF-PHY-A









#### Tina

#### Sheila







Pursuing the concordant life, Pursuing the calm and quiet office space, pursuing the best relaxation, which is the theme we want to attain.





SF-SHEI-D SF-SHEI



This sofa series made not only variable and flexible, but also brings fresh and gracious atmosphere to your atmosphere to your working environment, Each style of unit furniture will give you continuous inspiration offer you a shortcut for the promotion of your business.

80

#### Wallis



The sofa a