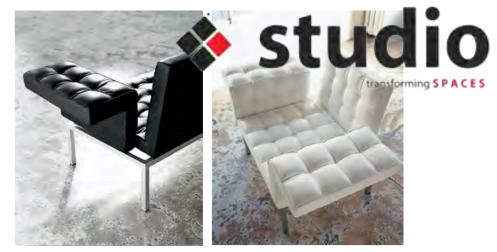

The Layla collection is the perfect example of classic, simple design, where less is definitely more. The clean lines are complemented by stainless steel base.