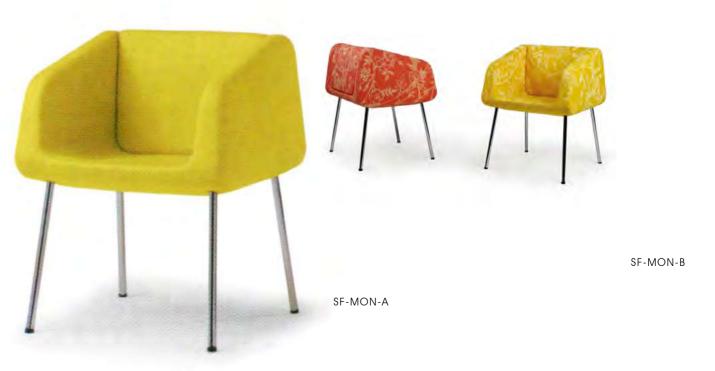

Gino sofa series







#### Miranda

This sofa design is based on biology, psychology, human body structure, human measurements, environmental and psychological factors, and human engineering theory. The product's height, length and depth are designed to full, reasonable and scientific. The texture of this very distinguished and exquisite design is preferred to enterprises, in the modern businesses, good service should consider every detail, especially office sofa design.

73





#### Rebecca







SF-REB-CB



74

SF-REB-CC



## **Cynthia**

A highly stylish and distinctive tub chair design with characterful broad shoulders and a compact footprint. The sofa provides a generous comfortable sit and the moulded seat and back are enhanced by superb upholstery detailing.



















# **Phyllis**





SF-PHY-A









#### Tina

#### Sheila







Pursuing the concordant life, Pursuing the calm and quiet office space, pursuing the best relaxation, which is the theme we want to attain.





SF-SHEI-D SF-SHEI



This sofa series made not only variable and flexible, but also brings fresh and gracious atmosphere to your atmosphere to your working environment, Each style of unit furniture will give you continuous inspiration offer you a shortcut for the promotion of your business.

80

#### Wallis



The sofa are manufactured using moulded foam bodies with metal frame inserts, achieving a slender profile without having to compromise on comfort.



SF-WAL-C





SF-WAL-D

Achieving the elliptical forms and detailing for this chair requires a technical mastery available o