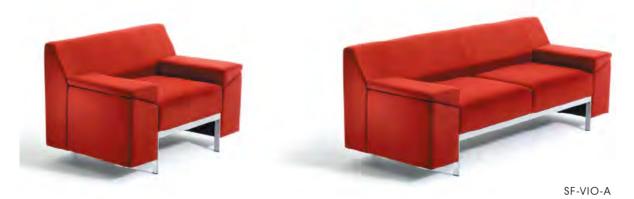

### Viola

With abstracting the soul of office furniture design ideas from Italy and Germany, and the elite of modern technology and fashions from Europe.

With abstraction of the soul of Chinese and the western art, in simple style, its design breaks through of traditional ideas. demonstrates the spirit of excellence and presents a feel of stability and affluence.