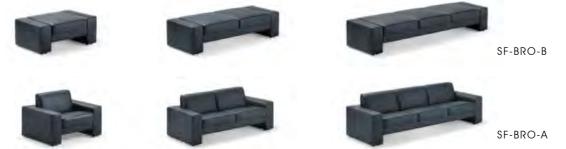

#### **Boxer**

A timeless design based on classic linear forms. Even when it has gone the distance, Boxer maintains a robust and imposing presence. At the same time Boxer has a soft side, offering a welcome that is uniquely its own. It has all the high comfort levels associated with a classic design.

transforming SPACE:

All these has stood the test of time. A key feature of this seating is the generously padded upholstery.

Boxer draws further strength and comfort from a traditional hardwood frame overlaid with interwoven elasticated webbing. Boxer is a fully upholstered range based on single, two and three-seat options.

Its character can be subtly enhanced through your choice of chrome feet. Its classic design qualities make it suitable for reception and lounge areas ranging from the traditional through to the ultra-modern.