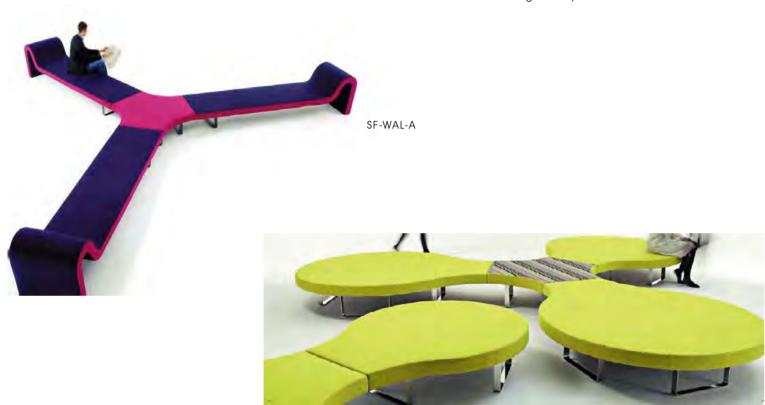

#### Wallis

The sofa are manufactured using moulded foam bodies with metal frame inserts, achieving a slender profile without having to compromise on comfort.

SF-WAL-C

SF-WAL-D

Achieving the elliptical forms and detailing for this chair requires a technical mastery available only to people highly skilled in their craft. Meeting such design challenges means can produce seating that is both comfortable and offers distinctive styling.