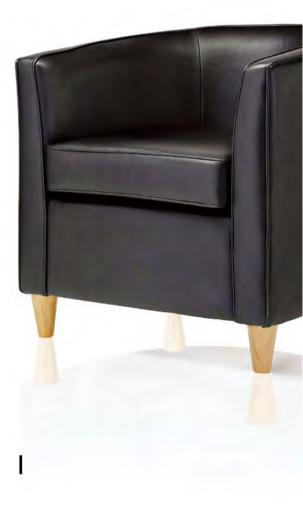

#### Rosa

This is the latest design . The novel backset was created from the wings of angel. Our finest handcraft and material keep the comfortable . You will be well relaxed when you touch it.

SF-ROSA

A highly stylish and distinctive tub chair design with characterful broad shoulders and a compact footprint. The sofa provides a generous comfortable sit and the moulded seat and back are enhanced by superb upholstery detailing.

#### Rosa

SF-ROSA

A highly stylish and distinctive tub chair design with characterful broad shoulders and a compact footprint. The sofa provides a generous comfortable sit and the moulded seat and back are enhanced by superb upholstery defailing.