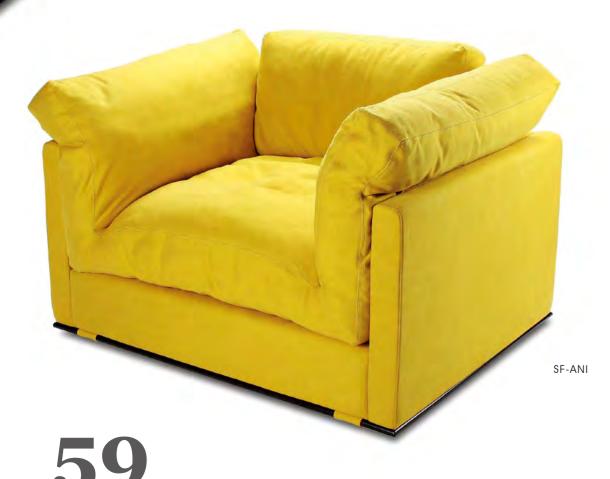

#### **Anita**

studio

transforming SPACES

Allow yourself a moment of ultimate relaxation. And sink deep into the sofa. Because the sofa is a comfortable upholstered fauteuil whose sear and back rest seem to sink into the sofa feels like disappearing in a warm embrace, so let yourself go and relax.