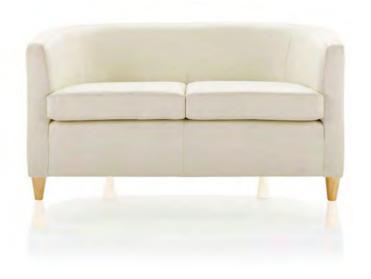

#### Rosa

This is the latest design . The novel backset was created from the wings of angel. Our finest handcraft and material keep the comfortable . You will be well relaxed when you touch it.

SF-ROSA

A highly stylish and distinctive tub chair design with characterful broad shoulders and a compact footprint. The sofa provides a generous comfortable sit and the moulded seat and back are enhanced by superb upholstery detailing.

#### Rosa

SF-ROSA

A highly stylish and distinctive tub chair design with characterful broad shoulders and a compact footprint. The sofa provides a generous comfortable sit and the moulded seat and back are enhanced by superb upholstery defailing.