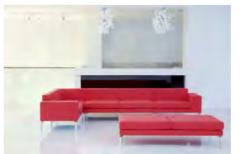

#### Siro

The upholstered sofa system with varying modules where the position of the back supports can be varied, the units are linked with bridge, corner or lateral tables as well as with seat cushions.

Siro, The aestetically complete and consequent lounge programme.

The Construction.

Subframe, seat and back elements in a modular construction system.

studio

transforming SPACES