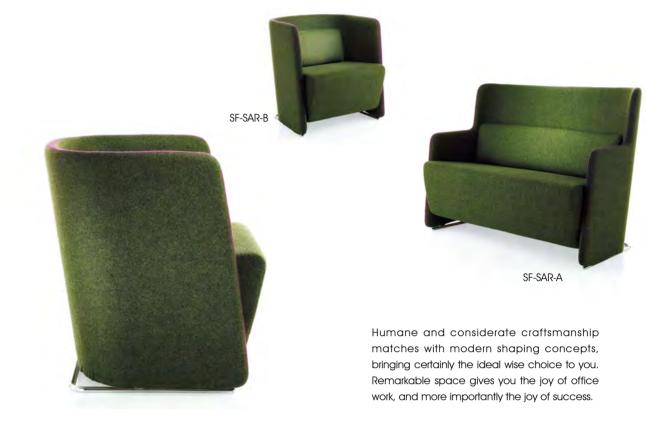

nique, overflowing with vitality and passion representative. Apart from slender and soft lines, elegant and high quality fell is carefully selected.



SF-ORL

#### Zora



SF-zora

Corium, leatherette or cloth facing perfectly combines with silver gray stainless steel frame that fully deduces grace and displays characteristic, fashion and simpleness.





#### Heloise Liz









Pursuing the concordant life, Pursuing the calm and quiet office space, pursuing the best relaxation, which is the theme we want to





SF-LIZ















## **Sophia**



#### Michelle





Style, personality is its most unique expression.

Comfort is its most tender and exquisite face.

Our sofa clearly demonstrates the new view of modern office furniture.











SF-MIC





# Sibyl

## Sarah



















#### **Cubus**

The form consequently interprets the function. An inviting design that actually embodies sitting. You might say: the pure armchair, the pure sofa.

Based on metal leg with high quality wood frame, will provide guarantee for security and stability.

of their seating.











SF-CUB



# Nurja

Simple works, plain beeline, after wise and spiritual combining, become an existence of abundant feeling and deep significance, create a favorite space in tumultuous furniture industry.



SF-NUR-D





## Troy

A high seating position with a firm seat. A chair that makes you want to linger at the table. Inviting and soft. Troy is available in different colors, patterns and materials, making it suitable for both classic and modern interiors.









#### Coral



Elegance