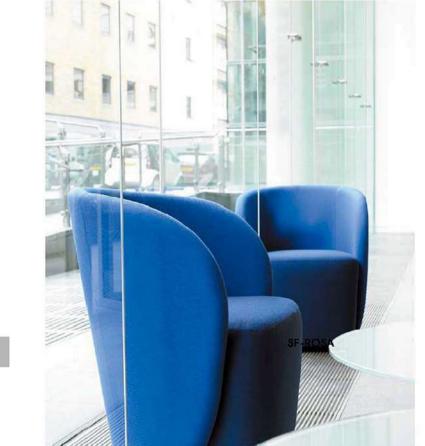

k supports can be varied, the units are linked with bridge, corner or lateral tables as well as with seat cushions.

Siro, The aestetically complete and consequent lounge programme.



The Construction.

Subframe, seat and back elements in a modular construction system.



studio

transforming SPACES







## **Stirling**

This is the latest design by. The novel backset was created from the wings of angel. Our finest handcraft and material keep the comfortable. You will be well relaxed when you touch it.







#### **Ernie**

SF-ERN



#### Rosa





SF-ROSA



A highly stylish and distinctive tub chair design with characterful broad shoulders and a compact footprint. The sofa provides a generous comfortable sit and the moulded seat and back are enhanced by superb upholstery defailing.





## **Simple**







Style, personally is its most unique expression. Comfort is its most tender and exquisite face. Our sofa clearly demonstrates the new view of modern office furniture.



SF-HUD





#### **Versace**

\$F-VER



















#### **Bernice**

Perfect design concepts, and powerful combination of the functions, which create a elegant office environment, practical and efficient office space.



SF-BER-B







For di rect enquiries, please call the following numbers:

Gaurav Gambhir +919810060637 | gaurav@studio.sg