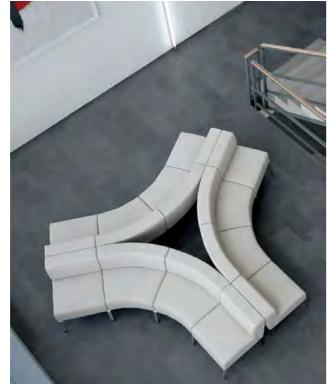

#### Siro

The upholstered sofa system with varying modules where the position of the back supports can be varied, the units are linked with bridge, corner or lateral tables as well as with seat cushions.

Siro, The aestetically complete and consequent lounge programme.

The Construction.

Subframe, seat and back elements in a modular construction system.

studio

transforming SPACES