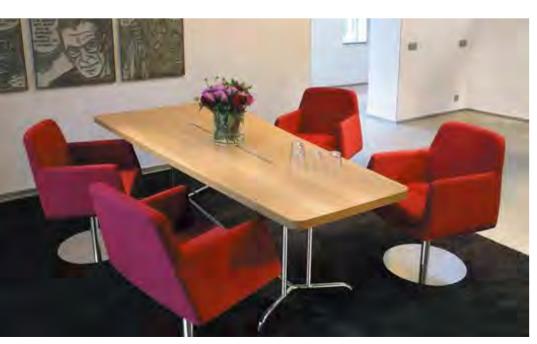

Gino sofa series







#### Miranda

This sofa design is based on biology, psychology, human body structure, human measurements, environmental and psychological factors, and human engineering theory. The product's height, length and depth are designed to full, reasonable and scientific. The texture of this very distinguished and exquisite design is preferred to enterprises, in the modern businesses, good service should consider every detail, especially office sofa design.

73





#### Rebecca







SF-REB-CB



74

SF-REB-CC



## **Cynthia**

A highly stylish and distinctive tub chair design with characterful broad shoulders and a compact footprint. The sofa provides a generous comfortable sit and the moulded seat and back are enhanced by superb upholstery detailing.



















# **Phyllis**





SF-PHY-A









#### Tina

#### Sheila







Pursuing the concordant life, Pursuing the calm and quiet office space, pursuing the best relaxation, which is the theme we want to attain.





SF-SHEI-D SF-SHEI



This sofa series made not only variable and flexible, but also brings fresh and gracious atmosphere to your atmosphere to your working environment, Each style of unit furniture will give you continuous inspiration offer you a shortcut for the promotion of your business.

80

#### Wallis



The sofa are manufactured using moulded foam bodies with metal frame inserts, achieving a slender profile without having to compromise on comfort.



SF-WAL-C





SF-WAL-D

Achieving the elliptical forms and detailing for this chair requires a technical mastery availab