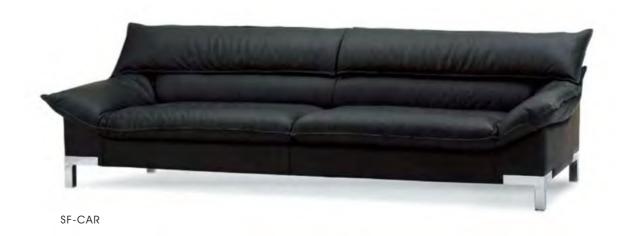

# **LOFA**

Lofa offers a stunning twist on what can be achieved with ergonomic design and striking geometric forms. Its interlocking forms offer a balance and symmetry that challenges the eye with every change of perspective.