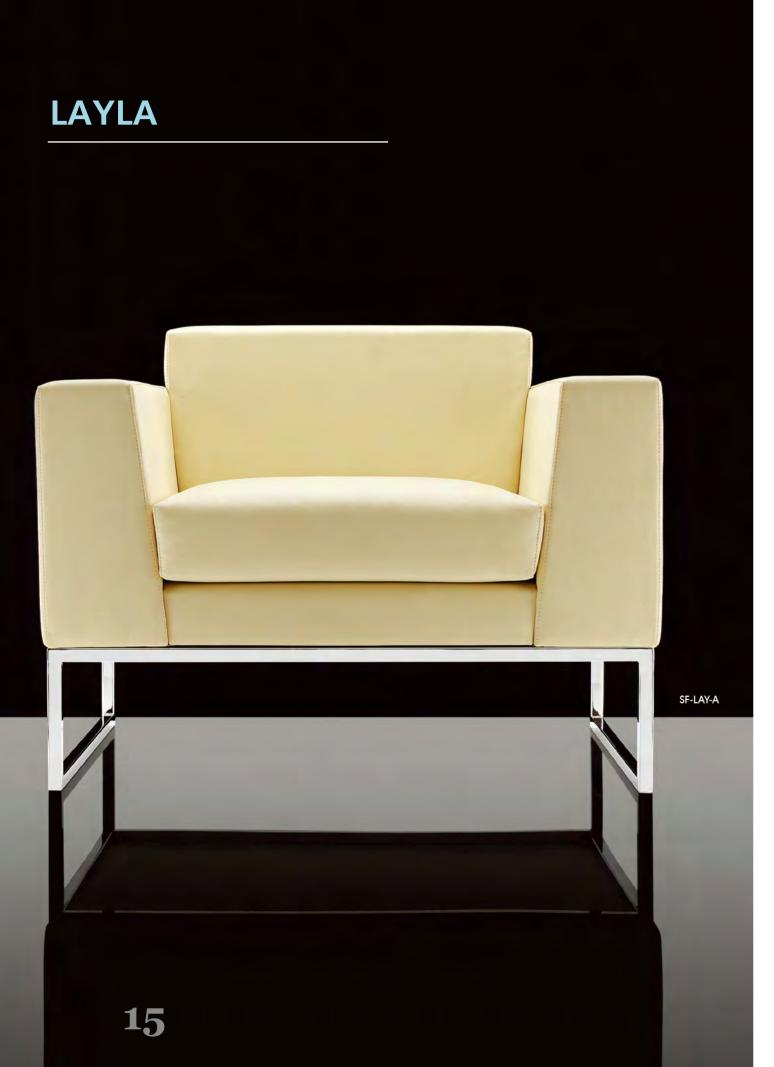

The Layla collection is the perfect example of classic, simple design, where less is definitely more. The clean lines are complemented by stainless steel base.