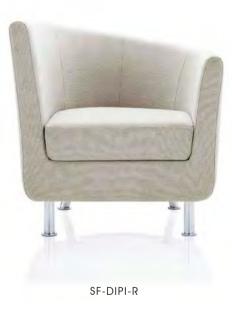

#### Henry

SF-DIPI-L

SF-DIPI

Comfortable, versatile and innovative, Dipi offers a functional and stylish solution to a range of workspace seating needs. Dipi is available as either a left, a right or a centre piece and when they are placed together they make an interesting twist on the traditional three-seat sofa.

With its deep comfort and panache, this seating solution lends itself to breakout, lounge and reception areas.

Each item in the Dipi range can have its distinctive individuality further enhanced by your choice of upholstery.