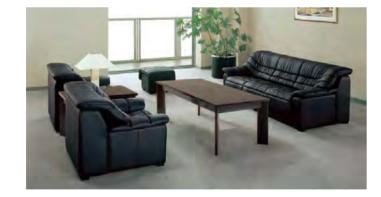

#### **Boxer**

A timeless design based on classic linear forms. Even when it has gone the distance, Boxer maintains a robust and imposing presence. At the same time Boxer has a soft side, offering a welcome that is uniquely its own. It has all the high comfort levels associated with a classic design.

transforming SPACE:

All these has stood the test of time. A key feature of this seating is the generously padded upholstery.

Boxer draws further strength and comfort from a traditional hardwood frame overlaid with interwoven elasticated webbing. Boxer is a fully upholstered range based on single, two and three-seat options.

Its character can be subtly enhanced through your choice of chrome feet. Its classic design qualities make it suitable for reception and lounge areas ranging from the traditional through to the ultra-modern.