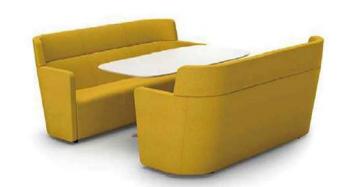

#### Wallis

The sofa are manufactured using moulded foam bodies with metal frame inserts, achieving a slender profile without having to compromise on comfort.

SF-WAL-C

SF-WAL-D

Achieving the elliptical forms and detailing for this chair requires a technical mastery available only to people highly skilled in their craft. Meeting such design challenges means can produce seating that is both comfortable and offers distinctive styling.