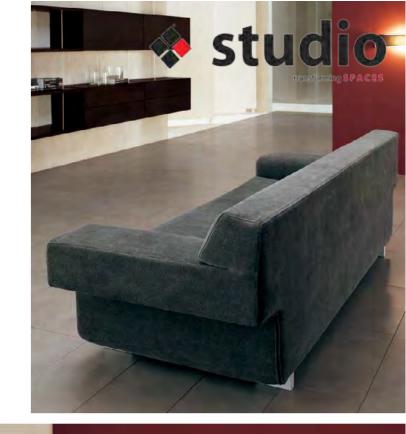

#### Materials Technology

studio

The "sculptures" are unique in their own way, specially designed to be full of love, distinctive and self-willed. This endows them with a specific character of their own. The sculptures are artistic, but also imbued with tremendous comfort and designed to put the fine touch to distinctive interiors.

#### Materials Technology

transforming SPACE:

All these has stood the test of time. A key feature of this seating is the generously padded upholstery.

Boxer draws further strength and comfort from a traditional hardwood frame overlaid with interwoven elasticated webbing. Boxer is a fully upholstered range based on single, two and three-seat options.