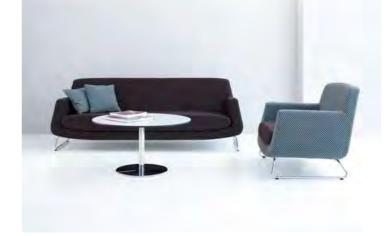

#### **Boxer**

A timeless design based on classic linear forms. Even when it has gone the distance, Boxer maintains a robust and imposing presence. At the same time Boxer has a soft side, offering a welcome that is uniquely its own. It has all the high comfort levels associated with a classic design.

transforming SPACE:

All these has stood the test of time. A key feature of this seating is the generously padded upholstery.

Boxer draws further strength and comfort from a traditional hardwood frame overlaid with interwoven elasticated webbing. Boxer is a fully upholstered range based on single, two and three-seat options.

Its character can be subtly enhanced through your choice of chrome feet. Its classic design qualities make it suitable for reception and lounge areas ranging from the traditional through to the ultra-modern.