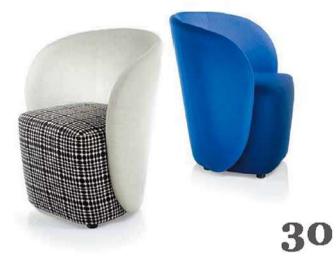

y skilled in their craft. Meeting such design challenges means can produce seating that is both comfortable and offers distinctive styling.



#### Siro

The upholstered sofa system with varying modules where the position of the back supports can be varied, the units are linked with bridge, corner or lateral tables as well as with seat cushions.

Siro, The aestetically complete and consequent lounge programme.



The Construction.

Subframe, seat and back elements in a modular construction system.



studio

transforming SPACES







## **Stirling**

This is the latest design by. The novel backset was created from the wings of angel. Our finest handcraft and material keep the comfortable. You will be well relaxed when you touch it.







#### **Ernie**

SF-ERN



#### Rosa





SF-ROSA



A highly stylish and distinctive tub chair design with characterful broad shoulders and a compact footprint. The sofa provides a generous comfortable sit and the moulded seat and back are enhanced by superb upholstery defailing.





## **Simple**







Style, personally is its most unique expression. Comfort is its most tender and exquisite face. Our sofa clearly demonstrates the new view of modern office furniture.



SF-HUD





#### **Versace**

\$F-VER



















#### **Bernice**

Perfect design concepts, and powerful combination of the functions, which create a elegant office environment, practical and efficient office space.



SF-BER-B







For di rect enquiries, please call the following numbers:

Gaurav Gambhir +919810060637 | gaurav@studio.sg