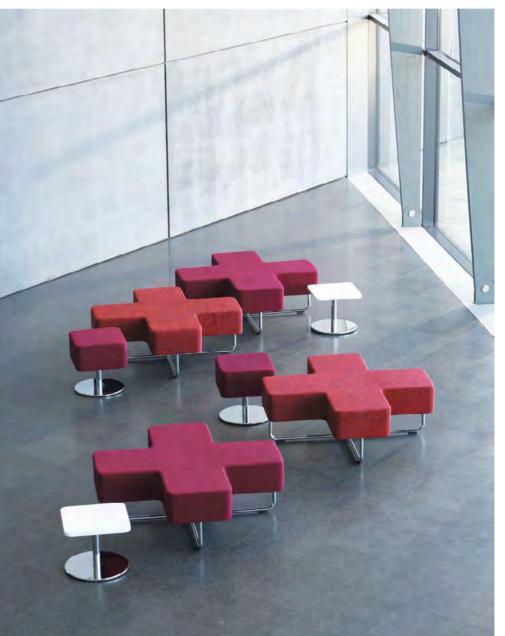

# **LOFA**

Lofa offers a stunning twist on what can be achieved with ergonomic design and striking geometric forms. Its interlocking forms offer a balance and symmetry that challenges the eye with every change of perspective.