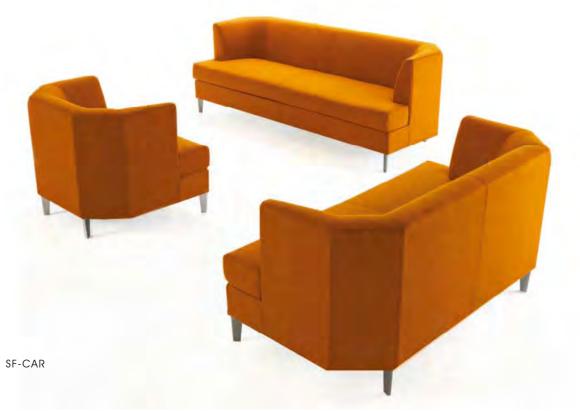

d frame, will provide guarantee for security and stability.

of their seating.











SF-CUB



# Nurja

Simple works, plain beeline, after wise and spiritual combining, become an existence of abundant feeling and deep significance, create a favorite space in tumultuous furniture industry.



SF-NUR-D





## Troy

A high seating position with a firm seat. A chair that makes you want to linger at the table. Inviting and soft. Troy is available in different colors, patterns and materials, making it suitable for both classic and modern interiors.









#### Coral



Elegance and fashion harmonious coexist, exquisite and luxury freely demonstrate, superb nobility is represented in different space angles, to feel the graceful manner of top quality, and the classic meaning.

#### Carol





# studio transforming SPACES

# **LOFA**

Lofa offers a stunning twist on what can be achieved with ergonomic design and striking geometric forms. Its interlocking forms offer a balance and symmetry that challenges the eye with every change of perspective.















### Viola







With abstracting the soul of office furniture design ideas from Italy and Germany, and the elite of modern technology and fashions from Europe.

With abstraction of the soul of Chinese and the western art, in simple style, its design breaks through of traditional ideas. demonstrates the spirit of excellence and presents a feel of stability and affluence.













SF-DOR



#### Gail





SF-GAIL

# 41



#### **Theresa**







Simplified but lively outline is designed on the basis of the body line