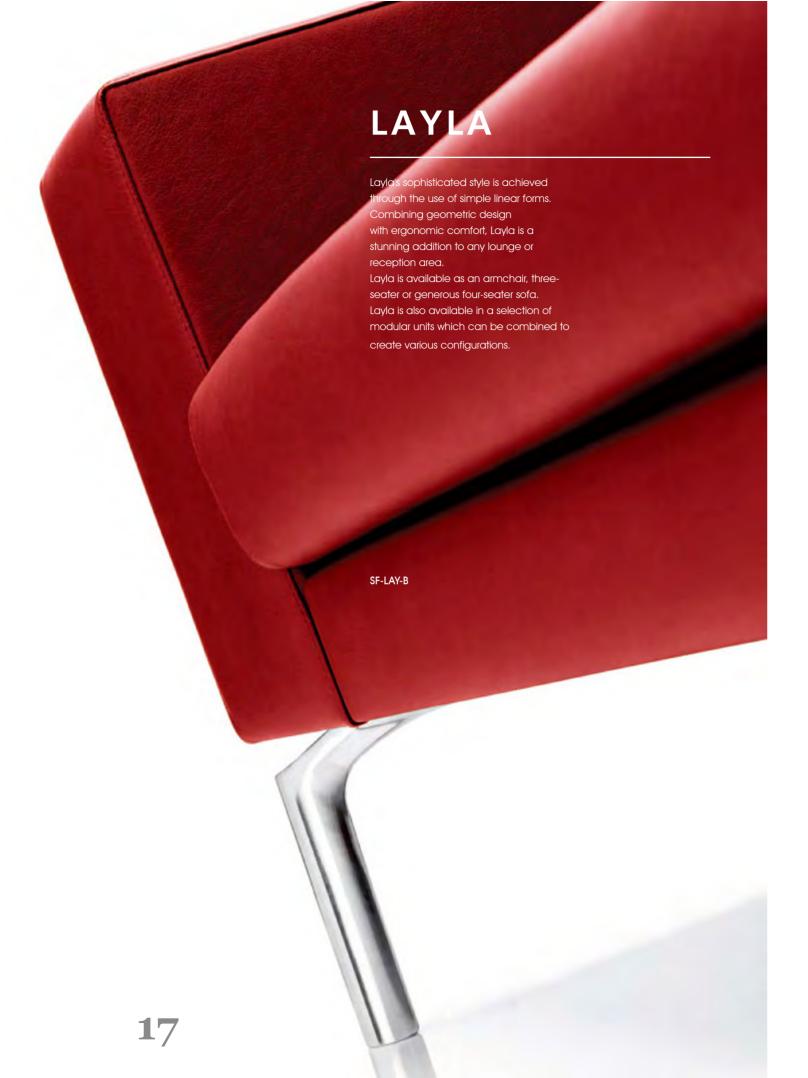

The Layla collection is the perfect example of classic, simple design, where less is definitely more. The clean lines are complemented by stainless steel base.