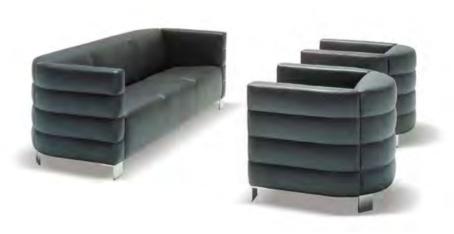

## Rivo

Stability from a profiled solid timber base.

The Construction. Wooden frame covered in foam. Springsuspended seat element for higher comfort. Visible shell upholstered in different fabrics or leather.