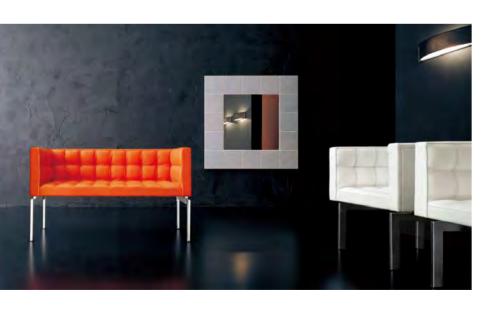

#### **Boxer**

A timeless design based on classic linear forms. Even when it has gone the distance, Boxer maintains a robust and imposing presence. At the same time Boxer has a soft side, offering a welcome that is uniquely its own. It has all the high comfort levels associated with a classic design.

transforming SPACE:

All these has stood the test of time. A key feature of this seating is the generously padded upholstery.

Boxer draws further strength and comfort from a traditional hardwood frame overlaid with interwoven elasticated webbing. Boxer is a fully upholstered range based on single, two and three-seat options.

Its character can be subtly enhanced through your choice of chrome feet. Its classic design qualities make it suitable for reception and lounge areas ranging from the traditional through to the ultra-modern.