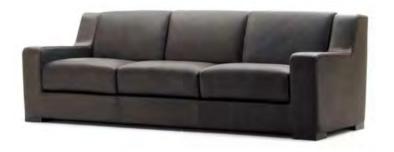

#### **Boxer**

A timeless design based on classic linear forms. Even when it has gone the distance, Boxer maintains a robust and imposing presence. At the same time Boxer has a soft side, offering a welcome that is uniquely its own. It has all the high comfort levels associated with a classic design.

transforming SPACE:

All these has stood the test of time. A key feature of this seating is the generously padded upholstery.

Boxer draws further strength and comfort from a traditional hardwood frame overlaid with interwoven elasticated webbing. Boxer is a fully upholstered range based on single, two and three-seat options.

Its character can be subtly enhanced through your choice of chrome feet. Its classic design qualities make it suitable for reception and lounge areas ranging from the traditional through to the ultra-modern.