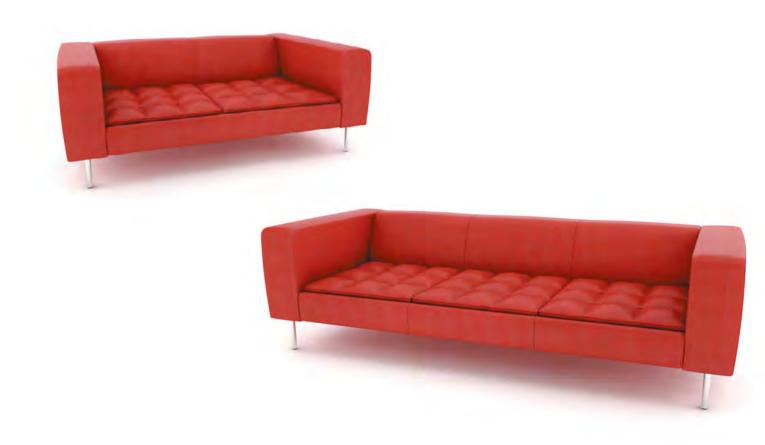

The Layla collection is the perfect example of classic, simple design, where less is definitely more. The clean lines are complemented by stainless steel base.