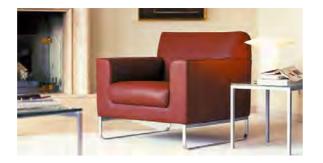

The Layla collection is the perfect example of classic, simple design, where less is definitely more. The clean lines are complemented by stainless steel base.