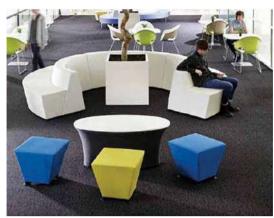

ts in a modular construction system.



studio

transforming SPACES







## **Stirling**

This is the latest design by. The novel backset was created from the wings of angel. Our finest handcraft and material keep the comfortable. You will be well relaxed when you touch it.







#### **Ernie**

SF-ERN



#### Rosa





SF-ROSA



A highly stylish and distinctive tub chair design with characterful broad shoulders and a compact footprint. The sofa provides a generous comfortable sit and the moulded seat and back are enhanced by superb upholstery defailing.





## **Simple**







Style, personally is its most unique expression. Comfort is its most tender and exquisite face. Our sofa clearly demonstrates the new view of modern office furniture.



SF-HUD





#### **Versace**

\$F-VER



















#### **Bernice**

Perfect design concepts, and powerful combination of the functions, which create a elegant office environment, practical and efficient office space.



SF-BER-B







For di rect enquiries, please call the following numbers:

Gaurav Gambhir +919810060637 | gaurav@studio.sg