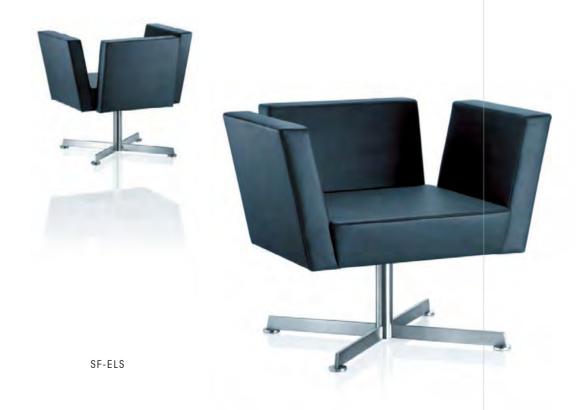

tre piece and when they are placed together they make an interesting twist on the traditional three-seat sofa.

With its deep comfort and panache, this seating solution lends itself to breakout, lounge and reception areas.

Each item in the Dipi range can have its distinctive individuality further enhanced by your choice of upholstery.

#### **Ibis**



New century and life is freely and artistic. Everyone has the right to choose own work space in this colorful world. The best thing is the thing fits your need closely.



SF-IBIS-B





#### **Elsie**



Elegantly genuine leather sofa coupled with solemn and refined solid wood tea table is an indispensable option for receiving distinguished guests. Of course, you can also select luxurious metal and glass whatever we will meet your needs.



#### **Bess**

The most beautiful work human can make is perfect combination of art and functionally, This series decides the unchangeable meanings for the word of "perfect"





## **Debby**

Advanced design allows office business handling full of the sense of art. The elaborate production based on traditional craft and skill and natural materials is original.





68



SF-DEB

## **Anny**



It is surprised to have such structure designed.
And technology is worth while being appropriated. From the details, you can find out the quality and graceful taste of products.





SF-ANNY





#### Rosa

This is the latest design . The novel backset was created from the wings of angel. Our finest handcraft and material keep the comfortable . You will be well relaxed when you touch it.