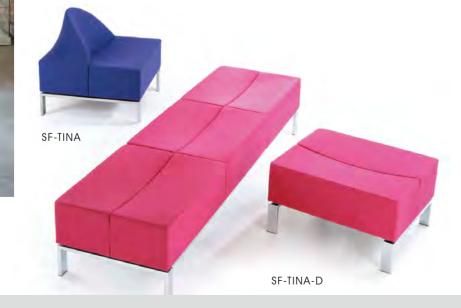

# **LOFA**

Lofa offers a stunning twist on what can be achieved with ergonomic design and striking geometric forms. Its interlocking forms offer a balance and symmetry that challenges the eye with every change of perspective.