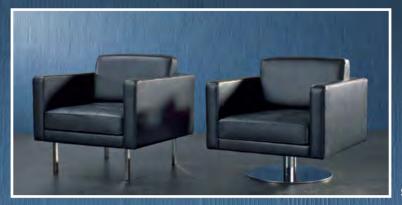

The Layla collection is the perfect example of classic, simple design, where less is definitely more. The clean lines are complemented by stainless steel base.