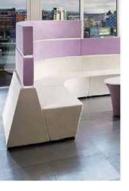

#### Siro

The upholstered sofa system with varying modules where the position of the back supports can be varied, the units are linked with bridge, corner or lateral tables as well as with seat cushions.

Siro, The aestetically complete and consequent lounge programme.

The Construction.

Subframe, seat and back elements in a modular construction system.

studio

transforming SPACES