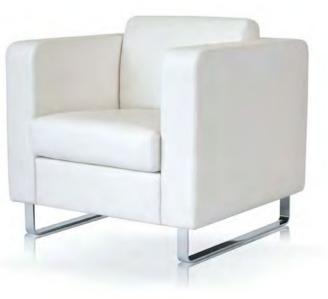

The Layla collection is the perfect example of classic, simple design, where less is definitely more. The clean lines are complemented by stainless steel base.