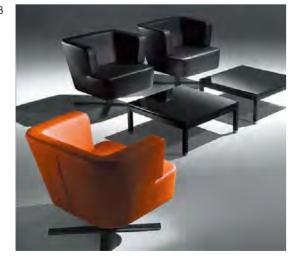

The Layla collection is the perfect example of classic, simple design, where less is definitely more. The clean lines are complemented by stainless steel base.