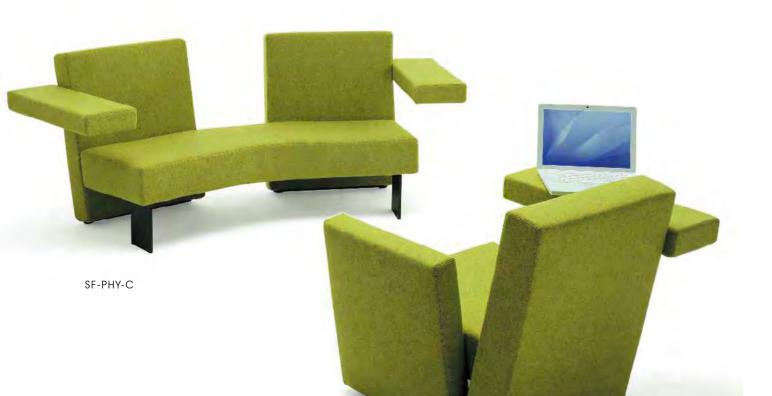

iranda

This sofa design is based on biology, psychology, human body structure, human measurements, environmental and psychological factors, and human engineering theory. The product's height, length and depth are designed to full, reasonable and scientific. The texture of this very distinguished and exquisite design is preferred to enterprises, in the modern businesses, good service should consider every detail, especially office sofa design.

73





#### Rebecca







SF-REB-CB



74

SF-REB-CC



## **Cynthia**

A highly stylish and distinctive tub chair design with characterful broad shoulders and a compact footprint. The sofa provides a generous comfortable sit and the moulded seat and back are enhanced by superb upholstery detailing.



















# **Phyllis**





SF-PHY-A









#### Tina

#### Sheila







Pursuing the concordant life, Pursuing the calm and quiet office space, pursuing the best relaxation, which is the theme we want to attain.





SF-SHEI-D SF-SHEI



This sofa series made not only variable and flexible, but also brings fresh and gracious atmosphere to your atmosphere to your working environment, Each style of unit furniture will give you continuous inspiration offer you a shortcut for the promotion of your business.

80

#### Wallis



The sofa are manufactured using moulded foam bodies with metal frame inserts, achieving a slender profile without having to compromise on comfort.



SF-WAL-C





SF-WAL-D

Achieving the elliptical forms and detailing for this chair requires a technical mastery available only to people highly skilled in