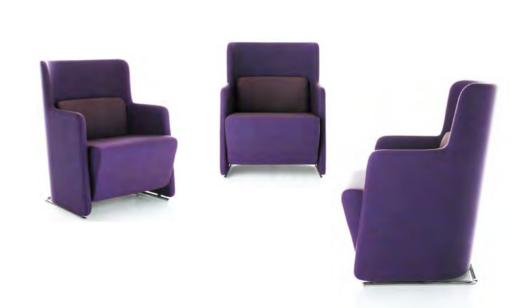

e, overflowing with vitality and passion representative. Apart from slender and soft lines, elegant and high quality fell is carefully selected.



SF-ORL

#### Zora



SF-zora

Corium, leatherette or cloth facing perfectly combines with silver gray stainless steel frame that fully deduces grace and displays characteristic, fashion and simpleness.





#### Heloise Liz









Pursuing the concordant life, Pursuing the calm and quiet office space, pursuing the best relaxation, which is the theme we want to





SF-LIZ















## **Sophia**



#### Michelle





Style, personality is its most unique expression.

Comfort is its most tender and exquisite face.

Our sofa clearly demonstrates the new view of modern office furniture.











SF-MIC





# Sibyl

## Sarah



















#### **Cubus**

The form consequently interprets the function. An inviting design that actually embodies sitting. You might say: the pure armchair, the pure sofa.

Based on metal leg with high quality wood frame, will provide guarantee for security and stability.

of their seating.











SF-CUB



# Nurja

Simple works, plain beeline, after wise and spiritual combining, become an existence of abundant feeling and deep significance, create a favorite space in tumultuous furniture industry.



SF-NUR-D





## Troy

A high seating position with a firm seat. A chair that makes you want to linger at the table. Inviting and soft. Troy is available in different colors, patterns and materials, making it suitable for both classic and modern interiors.









#### Coral



Elegance and