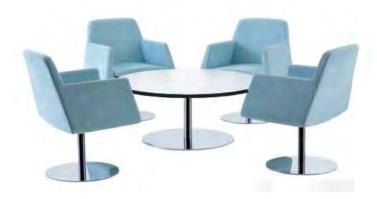

The Layla collection is the perfect example of classic, simple design, where less is definitely more. The clean lines are complemented by stainless steel base.