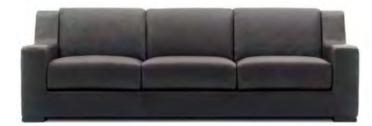

#### **Boxer**

A timeless design based on classic linear forms. Even when it has gone the distance, Boxer maintains a robust and imposing presence. At the same time Boxer has a soft side, offering a welcome that is uniquely its own. It has all the high comfort levels associated with a classic design.

transforming SPACE:

All these has stood the test of time. A key feature of this seating is the generously padded upholstery.

Boxer draws further strength and comfort from a traditional hardwood frame overlaid with interwoven elasticated webbing. Boxer is a fully upholstered range based on single, two and three-seat options.

Its character can be subtly enhanced through your choice of chrome feet. Its classic design qualities make it suitable for reception and lounge areas ranging from the traditional through to the ultra-modern.