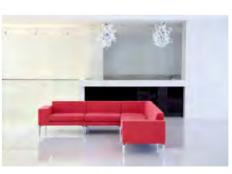

#### Siro

The upholstered sofa system with varying modules where the position of the back supports can be varied, the units are linked with bridge, corner or lateral tables as well as with seat cushions.

Siro, The aestetically complete and consequent lounge programme.

The Construction.

Subframe, seat and back elements in a modular construction system.

studio

transforming SPACES