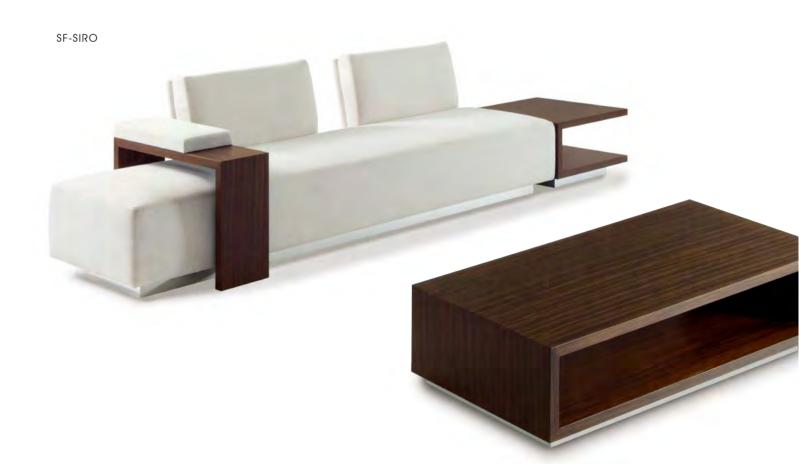

#### Siro

The upholstered sofa system with varying modules where the position of the back supports can be varied, the units are linked with bridge, corner or lateral tables as well as with seat cushions.

Siro, The aestetically complete and consequent lounge programme.

The Construction.

Subframe, seat and back elements in a modular construction system.

studio

transforming SPACES