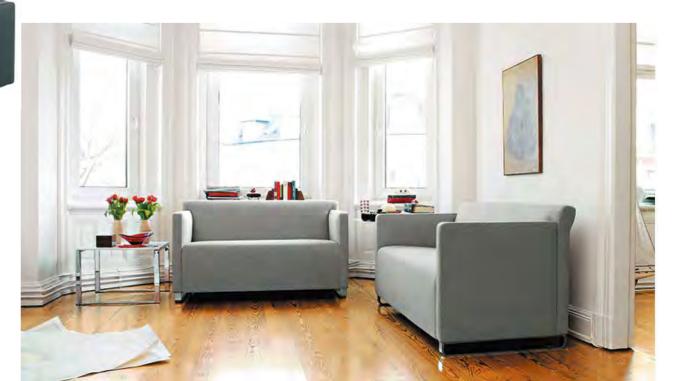

ing statement in restrained interiors. The Odessa is available as a 3 or 2 seater or as an easy chair in leather or fabric with a chrome base.









#### Orlando

It is made by pure handwork, perfect integration of advanced technology and traditional technique, overflowing with vitality and passion representative. Apart from slender and soft lines, elegant and high quality fell is carefully selected.



SF-ORL

#### Zora



SF-zora

Corium, leatherette or cloth facing perfectly combines with silver gray stainless steel frame that fully deduces grace and displays characteristic, fashion and simpleness.





#### Heloise Liz









Pursuing the concordant life, Pursuing the calm and quiet office space, pursuing the best relaxation, which is the theme we want to





SF-LIZ















## **Sophia**



#### Michelle





Style, personality is its most unique expression.

Comfort is its most tender and exquisite face.

Our sofa clearly demonstrates the new view of modern office furniture.











SF-MIC





# Sibyl

## Sarah



















#### **Cubus**

The form consequently interprets the function. An inviting design that actually embodies sitting. You might say: the pure armchair, the pure sofa.

Based on metal leg with high quality wood frame, will provide guarantee for security and stability.

of their seating.











SF-CUB



# Nurja

Simple works, plain beeline, after wise and spiritual combining, become an existence of abundant feeling and deep significance, create a favorite space in tumultuous furniture industry.



SF-NUR-D





## Troy

A high