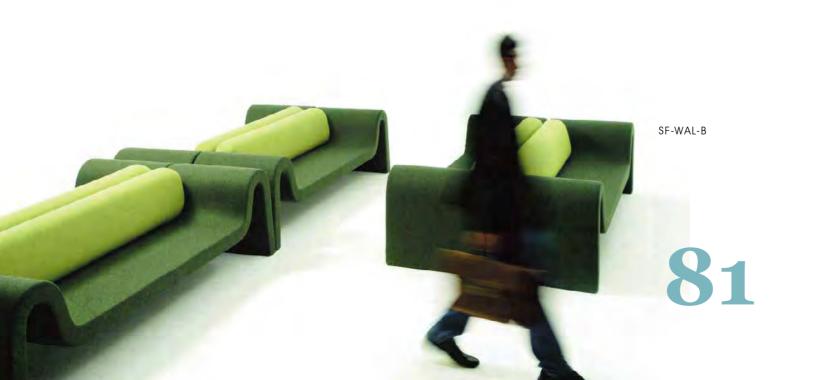

#### Wallis

The sofa are manufactured using moulded foam bodies with metal frame inserts, achieving a slender profile without having to compromise on comfort.

SF-WAL-C

SF-WAL-D

Achieving the elliptical forms and detailing for this chair requires a technical mastery available only to people highly skilled in their craft. Meeting such design challenges means can produce seating that is both comfortable and offers distinctive styling.