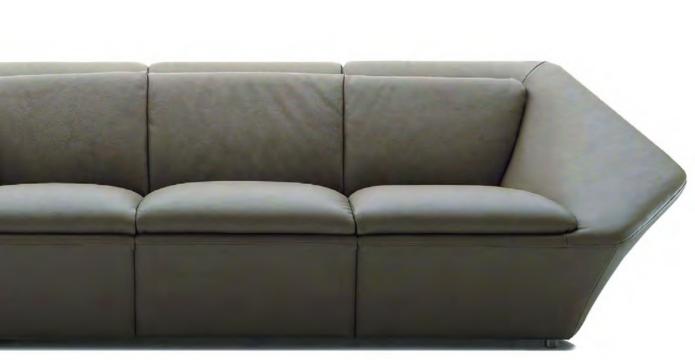

#### **Boxer**

A timeless design based on classic linear forms. Even when it has gone the distance, Boxer maintains a robust and imposing presence. At the same time Boxer has a soft side, offering a welcome that is uniquely its own. It has all the high comfort levels associated with a classic design.

transforming SPACE:

All these has stood the test of time. A key feature of this seating is the generously padded upholstery.

Boxer draws further strength and comfort from a traditional hardwood frame overlaid with interwoven elasticated webbing. Boxer is a fully upholstered range based on single, two and three-seat options.

Its character can be subtly enhanced through your choice of chrome feet. Its classic design qualities make it suitable for reception and lounge areas ranging from the traditional through to the ultra-modern.