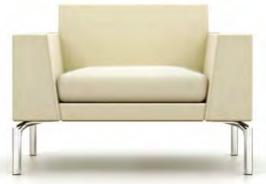

The Layla collection is the perfect example of classic, simple design, where less is definitely more. The clean lines are complemented by stainless steel base.