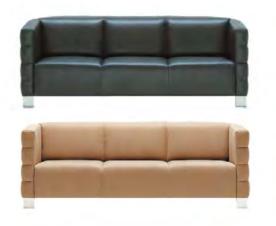

#### **Boxer**

A timeless design based on classic linear forms. Even when it has gone the distance, Boxer maintains a robust and imposing presence. At the same time Boxer has a soft side, offering a welcome that is uniquely its own. It has all the high comfort levels associated with a classic design.

transforming SPACE:

All these has stood the test of time. A key feature of this seating is the generously padded upholstery.

Boxer draws further strength and comfort from a traditional hardwood frame overlaid with interwoven elasticated webbing. Boxer is a fully upholstered range based on single, two and three-seat options.

Its character can be subtly enhanced through your choice of chrome feet. Its classic design qualities make it suitable for reception and lounge areas ranging from the traditional through to the ultra-modern.