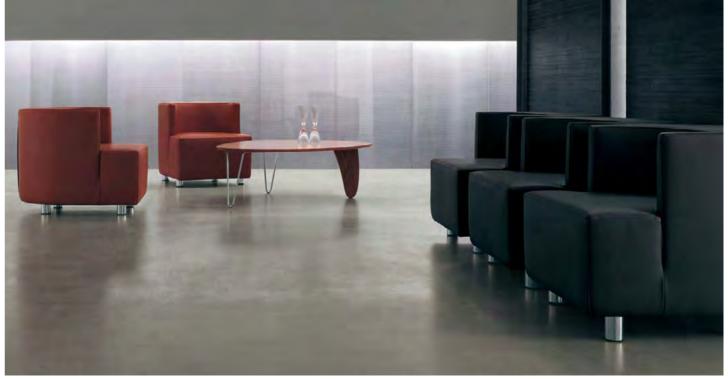

#### **Boxer**

A timeless design based on classic linear forms. Even when it has gone the distance, Boxer maintains a robust and imposing presence. At the same time Boxer has a soft side, offering a welcome that is uniquely its own. It has all the high comfort levels associated with a classic design.

transforming SPACE:

All these has stood the test of time. A key feature of this seating is the generously padded upholstery.

Boxer draws further strength and comfort from a traditional hardwood frame overlaid with interwoven elasticated webbing. Boxer is a fully upholstered range based on single, two and three-seat options.

Its character can be subtly enhanced through your choice of chrome feet. Its classic design qualities make it suitable for reception and lounge areas ranging from the traditional through to the ultra-modern.