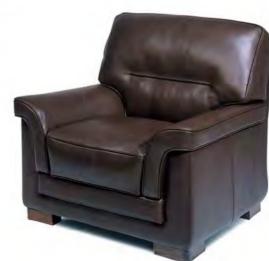

### **Prima**

Prima is a contemporary classic. Secure, dependable and comfortable, Prima's classic design and form make this a chair that offers a counterbalance to the pressures of today's hectic routines.

20

Designed for use in lounge, reception and third-space areas, Prima s soft, rounded forms encourage a relaxed ambience. This makes it ideal seating for ensuring visitors immediately feel welcome.