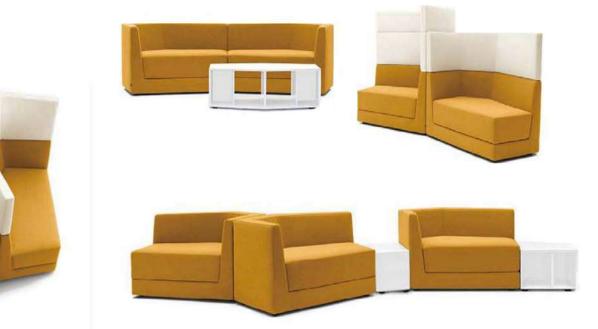

# **LOFA**

Lofa offers a stunning twist on what can be achieved with ergonomic design and striking geometric forms. Its interlocking forms offer a balance and symmetry that challenges the eye with every change of perspective.