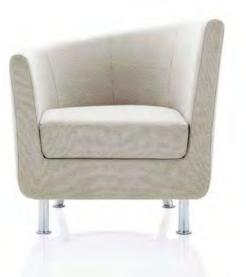

#### Henry

SF-DIPI-L

SF-DIPI

Comfortable, versatile and innovative, Dipi offers a functional and stylish solution to a range of workspace seating needs. Dipi is available as either a left, a right or a centre piece and when they are placed together they make an interesting twist on the traditional three-seat sofa.

With its deep comfort and panache, this seating solution lends itself to breakout, lounge and reception areas.

Each item in the Dipi range can have its distinctive individuality further enhanced by your choice of upholstery.