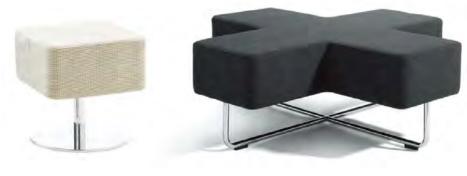

# **LOFA**

Lofa offers a stunning twist on what can be achieved with ergonomic design and striking geometric forms. Its interlocking forms offer a balance and symmetry that challenges the eye with every change of perspective.