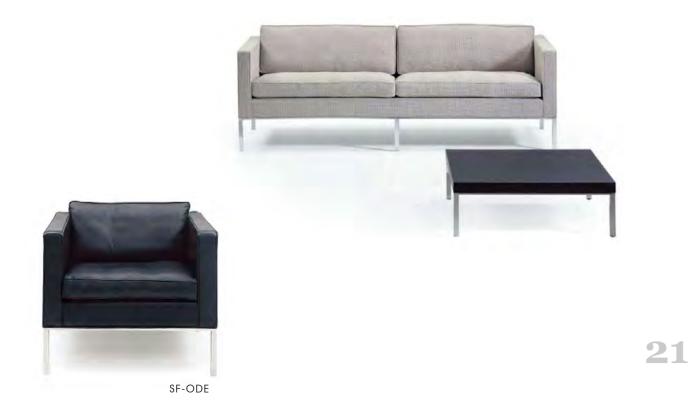

#### Odessa

This design, dating from 1964, is still up to date. As slim and tender as your first love. A classic that is now in production for its second time. Now available as contract seating for executive areas and lounges or as a defining statement in restrained interiors. The Odessa is available as a 3 or 2 seater or as an easy chair in leather or fabric with a chrome base.