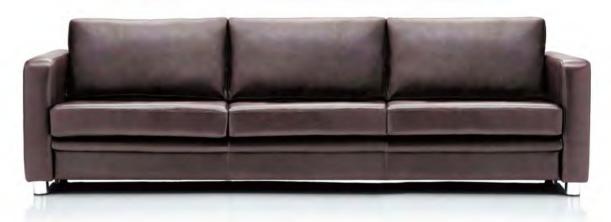

#### **Boxer**

A timeless design based on classic linear forms. Even when it has gone the distance, Boxer maintains a robust and imposing presence. At the same time Boxer has a soft side, offering a welcome that is uniquely its own. It has all the high comfort levels associated with a classic design.

transforming SPACE:

All these has stood the test of time. A key feature of this seating is the generously padded upholstery.

Boxer draws further strength and comfort from a traditional hardwood frame overlaid with interwoven elasticated webbing. Boxer is a fully upholstered range based on single, two and three-seat options.

Its character can be subtly enhanced through your choice of chrome feet. Its classic design qualities make it suitable for reception and lounge areas ranging from the traditional through to the ultra-modern.