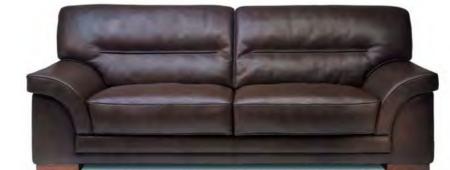

#### **Boxer**

A timeless design based on classic linear forms. Even when it has gone the distance, Boxer maintains a robust and imposing presence. At the same time Boxer has a soft side, offering a welcome that is uniquely its own. It has all the high comfort levels associated with a classic design.

transforming SPACE:

All these has stood the test of time. A key feature of this seating is the generously padded upholstery.

Boxer draws further strength and comfort from a traditional hardwood frame overlaid with interwoven elasticated webbing. Boxer is a fully upholstered range based on single, two and three-seat options.

Its character can be subtly enhanced through your choice of chrome feet. Its classic design qualities make it suitable for reception and lounge areas ranging from the traditional through to the ultra-modern.