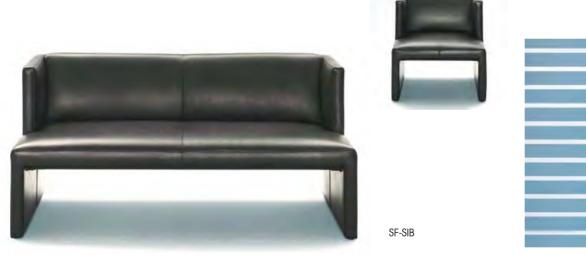

technique, overflowing with vitality and passion representative. Apart from slender and soft lines, elegant and high quality fell is carefully selected.



SF-ORL

#### Zora



SF-zora

Corium, leatherette or cloth facing perfectly combines with silver gray stainless steel frame that fully deduces grace and displays characteristic, fashion and simpleness.





#### Heloise Liz









Pursuing the concordant life, Pursuing the calm and quiet office space, pursuing the best relaxation, which is the theme we want to





SF-LIZ















## **Sophia**



#### Michelle





Style, personality is its most unique expression.

Comfort is its most tender and exquisite face.

Our sofa clearly demonstrates the new view of modern office furniture.











SF-MIC





# Sibyl

## Sarah



















#### **Cubus**

The form consequently interprets the function. An inviting design that actually embodies sitting. You might say: the pure armchair, the pure sofa.

Based on metal leg with high quality wood frame, will provide guarantee for security and stability.

of their seating.











SF-CUB



# Nurja

Simple works, plain beeline, after wise and spiritual combining, become an existence of abundant feeling and deep significance, create a favorite space in tumultuous furniture industry.



SF-NUR-D





## Troy

A high seating position with a firm seat. A chair that makes you want to linger at the table. Inviting and soft. Troy is available in different colors, patterns and materials, making it suitable for both classic and modern interiors.









#### Coral



Eleg