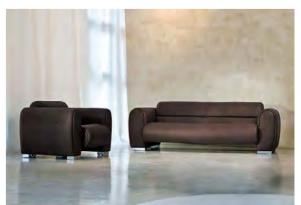

#### **Boxer**

A timeless design based on classic linear forms. Even when it has gone the distance, Boxer maintains a robust and imposing presence. At the same time Boxer has a soft side, offering a welcome that is uniquely its own. It has all the high comfort levels associated with a classic design.

transforming SPACE:

All these has stood the test of time. A key feature of this seating is the generously padded upholstery.

Boxer draws further strength and comfort from a traditional hardwood frame overlaid with interwoven elasticated webbing. Boxer is a fully upholstered range based on single, two and three-seat options.

Its character can be subtly enhanced through your choice of chrome feet. Its classic design qualities make it suitable for reception and lounge areas ranging from the traditional through to the ultra-modern.