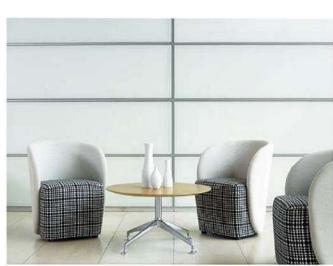

supports can be varied, the units are linked with bridge, corner or lateral tables as well as with seat cushions.

Siro, The aestetically complete and consequent lounge programme.



The Construction.

Subframe, seat and back elements in a modular construction system.



studio

transforming SPACES







## **Stirling**

This is the latest design by. The novel backset was created from the wings of angel. Our finest handcraft and material keep the comfortable. You will be well relaxed when you touch it.







#### **Ernie**

SF-ERN



#### Rosa





SF-ROSA



A highly stylish and distinctive tub chair design with characterful broad shoulders and a compact footprint. The sofa provides a generous comfortable sit and the moulded seat and back are enhanced by superb upholstery defailing.





## **Simple**







Style, personally is its most unique expression. Comfort is its most tender and exquisite face. Our sofa clearly demonstrates the new view of modern office furniture.



SF-HUD





#### **Versace**

\$F-VER



















#### **Bernice**

Perfect design concepts, and powerful combination of the functions, which create a elegant office environment, practical and efficient office space.



SF-BER-B







For di rect enquiries, please call the following numbers:

Gaurav Gambhir +919810060637 | gaurav@studio.sg