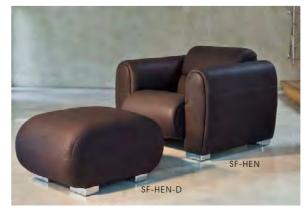

#### **Boxer**

A timeless design based on classic linear forms. Even when it has gone the distance, Boxer maintains a robust and imposing presence. At the same time Boxer has a soft side, offering a welcome that is uniquely its own. It has all the high comfort levels associated with a classic design.

transforming SPACE:

All these has stood the test of time. A key feature of this seating is the generously padded upholstery.

Boxer draws further strength and comfort from a traditional hardwood frame overlaid with interwoven elasticated webbing. Boxer is a fully upholstered range based on single, two and three-seat options.

Its character can be subtly enhanced through your choice of chrome feet. Its classic design qualities make it suitable for reception and lounge areas ranging from the traditional through to the ultra-modern.