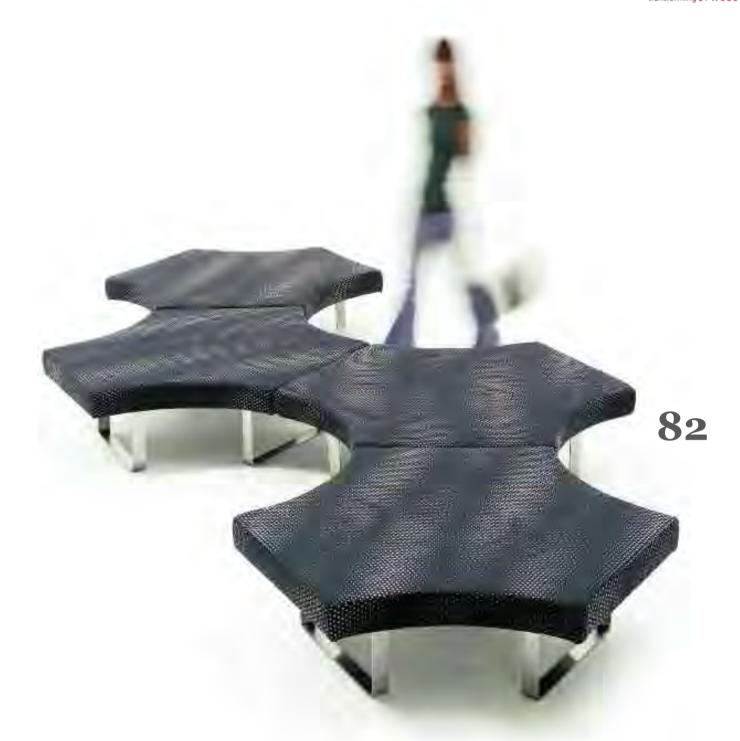

The Layla collection is the perfect example of classic, simple design, where less is definitely more. The clean lines are complemented by stainless steel base.