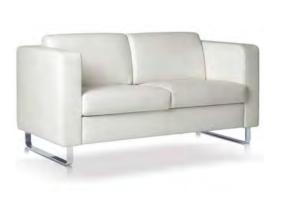

The Layla collection is the perfect example of classic, simple design, where less is definitely more. The clean lines are complemented by stainless steel base.