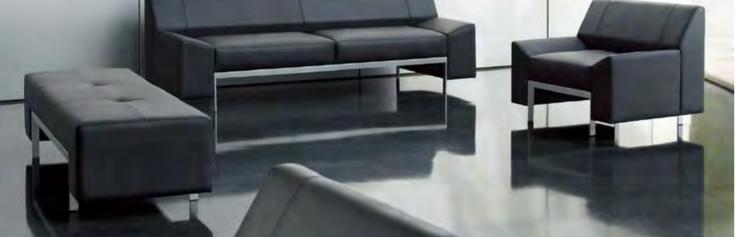

#### **Boxer**

A timeless design based on classic linear forms. Even when it has gone the distance, Boxer maintains a robust and imposing presence. At the same time Boxer has a soft side, offering a welcome that is uniquely its own. It has all the high comfort levels associated with a classic design.

transforming SPACE:

All these has stood the test of time. A key feature of this seating is the generously padded upholstery.

Boxer draws further strength and comfort from a traditional hardwood frame overlaid with interwoven elasticated webbing. Boxer is a fully upholstered range based on single, two and three-seat options.

Its character can be subtly enhanced through your choice of chrome feet. Its classic design qualities make it suitable for reception and lounge areas ranging from the traditional through to the ultra-modern.