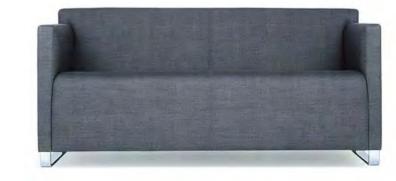

The Layla collection is the perfect example of classic, simple design, where less is definitely more. The clean lines are complemented by stainless steel base.