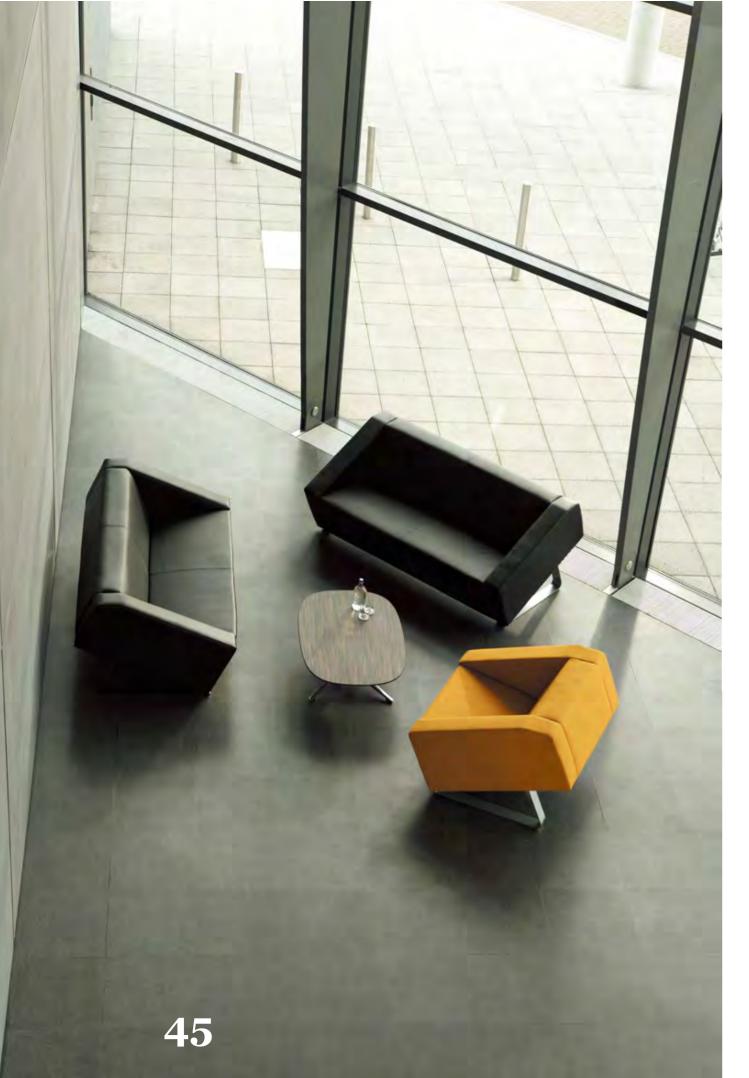

# **LOFA**

Lofa offers a stunning twist on what can be achieved with ergonomic design and striking geometric forms. Its interlocking forms offer a balance and symmetry that challenges the eye with every change of perspective.