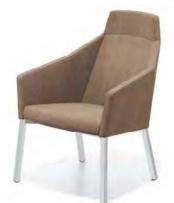

## **Cynthia**

A highly stylish and distinctive tub chair design with characterful broad shoulders and a compact footprint. The sofa provides a generous comfortable sit and the moulded seat and back are enhanced by superb upholstery detailing.