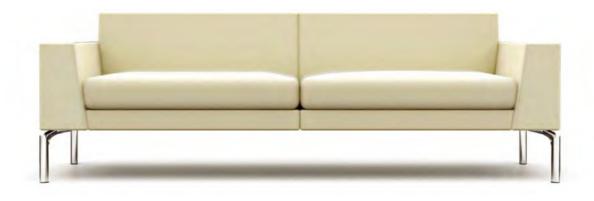

The Layla collection is the perfect example of classic, simple design, where less is definitely more. The clean lines are complemented by stainless steel base.