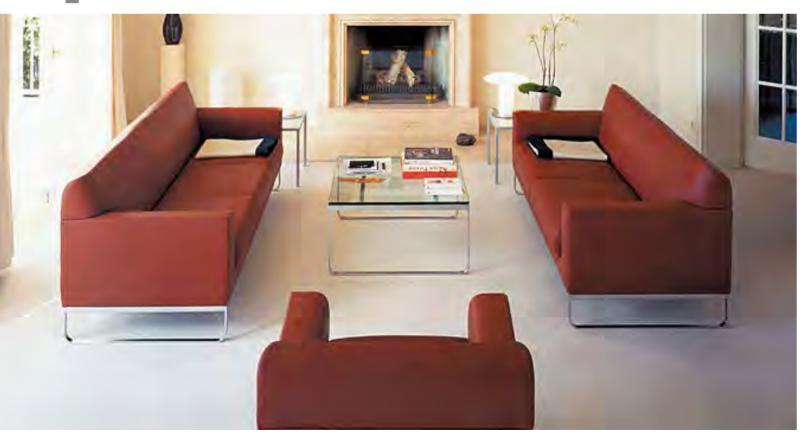

The Layla collection is the perfect example of classic, simple design, where less is definitely more. The clean lines are complemented by stainless steel base.