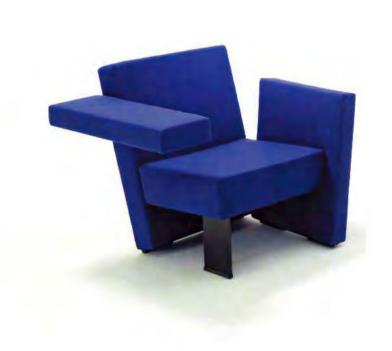

anda

This sofa design is based on biology, psychology, human body structure, human measurements, environmental and psychological factors, and human engineering theory. The product's height, length and depth are designed to full, reasonable and scientific. The texture of this very distinguished and exquisite design is preferred to enterprises, in the modern businesses, good service should consider every detail, especially office sofa design.

73





#### Rebecca







SF-REB-CB



74

SF-REB-CC



## **Cynthia**

A highly stylish and distinctive tub chair design with characterful broad shoulders and a compact footprint. The sofa provides a generous comfortable sit and the moulded seat and back are enhanced by superb upholstery detailing.



















# **Phyllis**





SF-PHY-A









#### Tina

#### Sheila







Pursuing the concordant life, Pursuing the calm and quiet office space, pursuing the best relaxation, which is the theme we want to attain.





SF-SHEI-D SF-SHEI



This sofa series made not only variable and flexible, but also brings fresh and gracious atmosphere to your atmosphere to your working environment, Each style of unit furniture will give you continuous inspiration offer you a shortcut for the promotion of your business.

80

#### Wallis



The sofa are manufactured using moulded foam bodies with metal frame inserts, achieving a slender profile without having to compromise on comfort.



SF-WAL-C





SF-WAL-D

Achieving the elliptical forms and detailing for this chair requires a technical mastery available only to people highly skilled in t