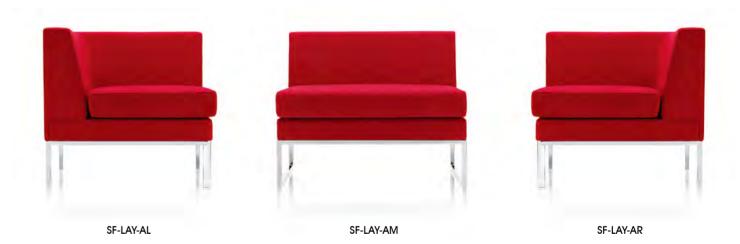

tive and self-willed. This endows them with a specific character of their own. The sculptures are artistic, but also imbued with tremendous comfort and designed to put the fine touch to distinctive interiors.





#### Materials Technology



#### Foam

Depending on the desired comfort level we combine different high-quality foams with one another. An active sofa has a stiffer seat. Whilst softer foams are applied in passive, somewhat more nonchalant, sofas. With more complex shapes, the frame is totally encased in foam in dies, but a large share of bodies are provided with the right layer of foam by skilful hands. By finishing it off with a soft stop layer, Hework prevents you from being able to feel the transitions between sections of different foams through the covering.



















The Layla collection is the perfect example of classic, simple design, where less is definitely more. The clean lines are complemented by stainless steel base.



















#### **Boxer**

A timeless design based on classic linear forms. Even when it has gone the distance, Boxer maintains a robust and imposing presence. At the same time Boxer has a soft side, offering a welcome that is uniquely its own. It has all the high comfort levels associated with a classic design.







transforming SPACE:





All these has stood the test of time. A key feature of this seating is the generously padded upholstery.

Boxer draws further strength and comfort from a traditional hardwood frame overlaid with interwoven elasticated webbing. Boxer is a fully upholstered range based on single, two