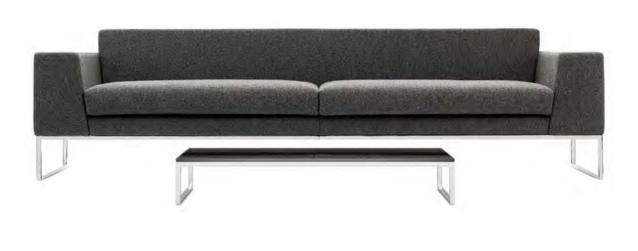

The Layla collection is the perfect example of classic, simple design, where less is definitely more. The clean lines are complemented by stainless steel base.