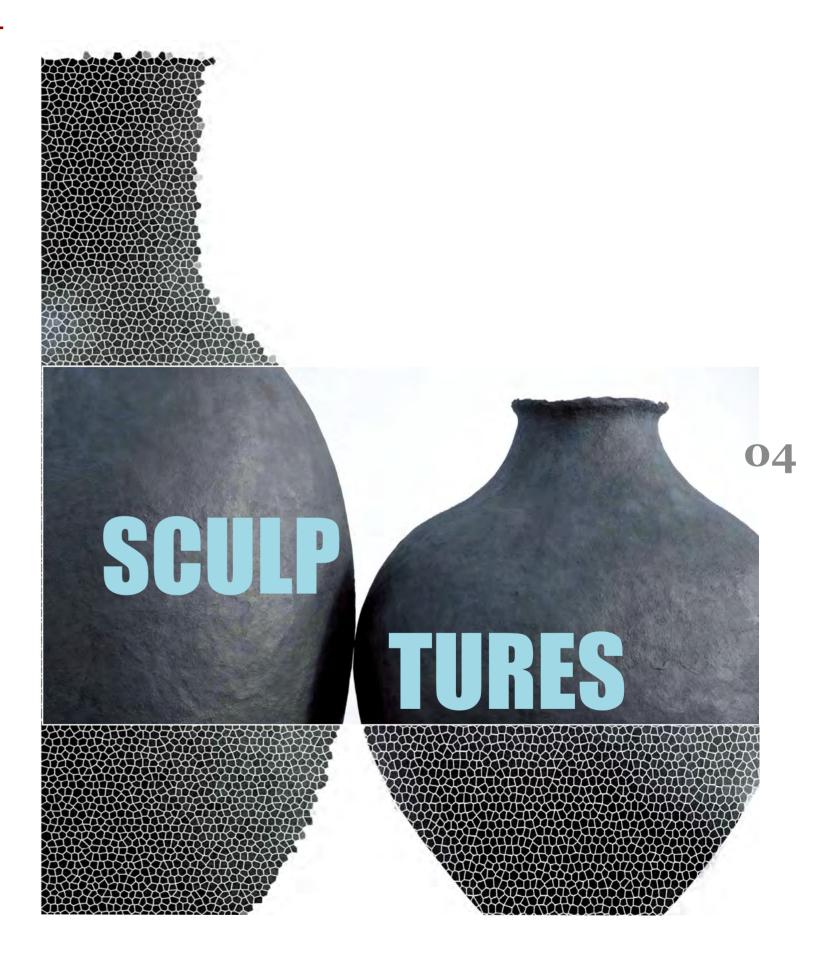

#### Materials Technology

studio

The "sculptures" are unique in their own way, specially designed to be full of love, distinctive and self-willed. This endows them with a specific character of their own. The sculptures are artistic, but also imbued with tremendous comfort and designed to put the fine touch to distinctive interiors.

#### Materials Technology