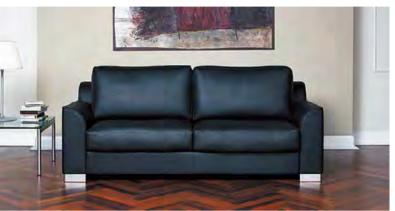

The Layla collection is the perfect example of classic, simple design, where less is definitely more. The clean lines are complemented by stainless steel base.