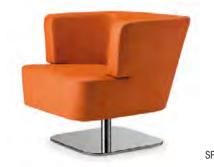

The Layla collection is the perfect example of classic, simple design, where less is definitely more. The clean lines are complemented by stainless steel base.