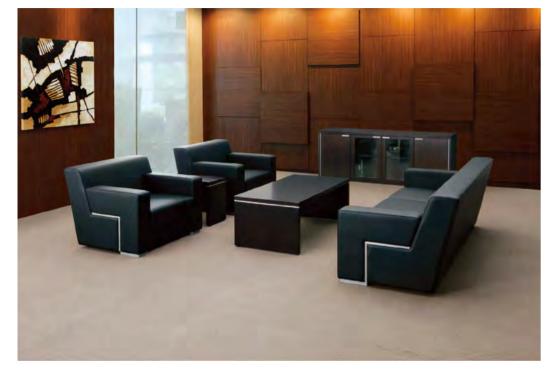

#### **Cubus**

The form consequently interprets the function. An inviting design that actually embodies sitting. You might say: the pure armchair, the pure sofa.

Based on metal leg with high quality wood frame, will provide guarantee for security and stability.

of their seating.

SF-CUB