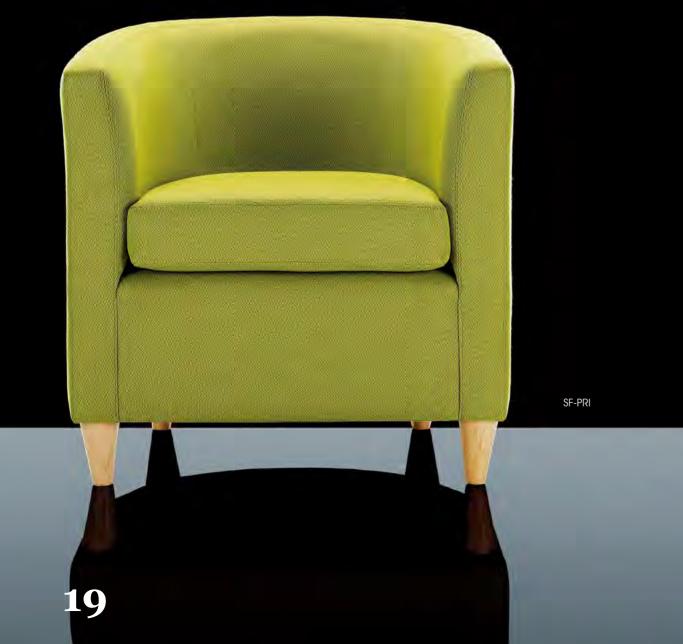

### **Prima**

Prima is a contemporary classic. Secure, dependable and comfortable, Prima's classic design and form make this a chair that offers a counterbalance to the pressures of today's hectic routines.

20

Designed for use in lounge, reception and third-space areas, Prima s soft, rounded forms encourage a relaxed ambience. This makes it ideal seating for ensuring visitors immediately feel welcome.