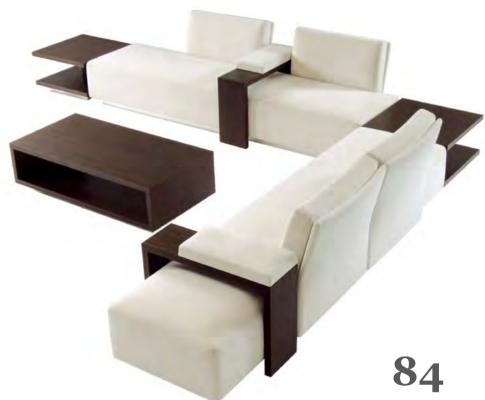

The sofa are manufactured using moulded foam bodies with metal frame inserts, achieving a slender profile without having to compromise on comfort.



SF-WAL-C





SF-WAL-D

Achieving the elliptical forms and detailing for this chair requires a technical mastery available only to people highly skilled in their craft. Meeting such design challenges means can produce seating that is both comfortable and offers distinctive styling.



#### Siro

The upholstered sofa system with varying modules where the position of the back supports can be varied, the units are linked with bridge, corner or lateral tables as well as with seat cushions.

Siro, The aestetically complete and consequent lounge programme.



The Construction.

Subframe, seat and back elements in a modular construction system.



studio

transforming SPACES







## **Stirling**

This is the latest design by. The novel backset was created from the wings of angel. Our finest handcraft and material keep the comfortable. You will be well relaxed when you touch it.







#### **Ernie**

SF-ERN



#### Rosa





SF-ROSA



A highly stylish and distinctive tub chair design with characterful broad shoulders and a compact footprint. The sofa provides a generous comfortable sit and the moulded seat and back are enhanced by superb upholstery defailing.





## **Simple**







Style, personally is its most unique expression. Comfort is its most tender and exquisite face. Our sofa clearly demonstrates the new view of modern office furniture.



SF-HUD





#### **Versace**

\$F-VER



















#### **Bernice**

Pe