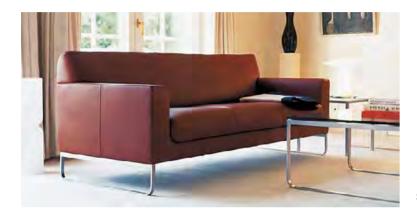

The Layla collection is the perfect example of classic, simple design, where less is definitely more. The clean lines are complemented by stainless steel base.