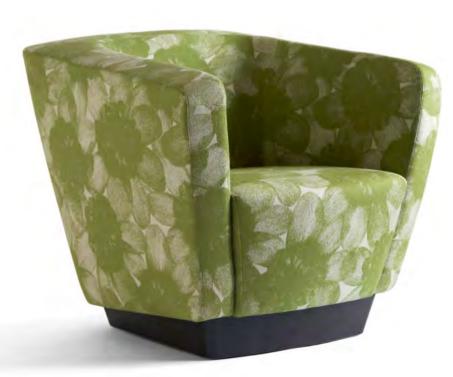

ure of this seating is the generously padded upholstery.

Boxer draws further strength and comfort from a traditional hardwood frame overlaid with interwoven elasticated webbing. Boxer is a fully upholstered range based on single, two and three-seat options.

Its character can be subtly enhanced through your choice of chrome feet. Its classic design qualities make it suitable for reception and lounge areas ranging from the traditional through to the ultra-modern.

## Rivo

Stability from a profiled solid timber base.

The Construction. Wooden frame covered in foam. Springsuspended seat element for higher comfort. Visible shell upholstered in different fabrics or leather.







14

If comfort is cast into a simple ergonomic shelltype seat, sitting in it feels like it was moulded for you.



# studio transforming SPACES

### **Prima**

Prima is a contemporary classic. Secure, dependable and comfortable, Prima's classic design and form make this a chair that offers a counterbalance to the pressures of today's hectic routines.







20





Designed for use in lounge, reception and third-space areas, Prima s soft, rounded forms encourage a relaxed ambience. This makes it ideal seating for ensuring visitors immediately feel welcome.



#### **Zoot**

The timeless, arched design of Zoot and the commitment to craftsmanship articulated in the twin-stitching make this chair a contemporary classic. Zoot is also a chair that makes no compromises on comfort. It features a traditional hardwood frame for strength, overlaid with interwoven elasticated webbing for flexible support. This