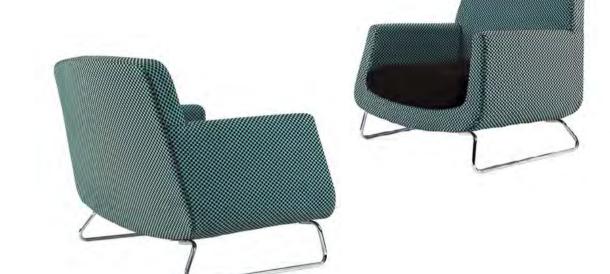

#### **Boxer**

A timeless design based on classic linear forms. Even when it has gone the distance, Boxer maintains a robust and imposing presence. At the same time Boxer has a soft side, offering a welcome that is uniquely its own. It has all the high comfort levels associated with a classic design.

transforming SPACE:

All these has stood the test of time. A key feature of this seating is the generously padded upholstery.

Boxer draws further strength and comfort from a traditional hardwood frame overlaid with interwoven elasticated webbing. Boxer is a fully upholstered range based on single, two and three-seat options.

Its character can be subtly enhanced through your choice of chrome feet. Its classic design qualities make it suitable for reception and lounge areas ranging from the traditional through to the ultra-modern.